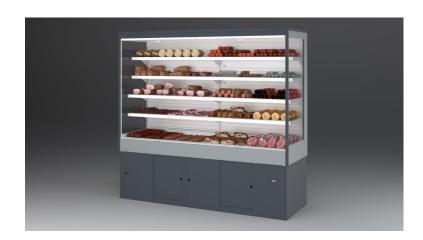

# TAP A NEW ENERGY CLASS







## **Multidecks**

ROMA is a back wall counter unit with fan assisted refrigeration system and remote compressor. It is available with a closed front, sliding doors or refrigerated storage. Flexibility and versatility for your store.



# **ROMA RETROBANCO**

## **ROMA - Multidecks**

### **Power supply**



#### **Climatic classes**



## **Available colours**



2011

3002 3020 5005 5012

6018

9006

9010

9011

## **Exhibition categories**



Dairy, milk, cheese



Delicatessen



Sausages & salami

#### **Standard features**

3 shelves with priceholders **Digital Thermometer Expansion valve** Fan assisted cooling Single top lighting

#### **Accessories**

Electronic control Glazed endwalls Internal and external RAL colours Manual night blind Shelf lighting LED/T5

#### **Available dimensions**

External depth (mm) 830 Front Height (mm) 900 Height (mm) 2160 - 2400 Length without side walls 1250 -1875 -2500

(mm)

Shelves' depth (mm) 500/400/300

# A SELECTION FROM OUR INSTALLATION







# **CROSS SECTIONS**







## Pastorfrigor S.p.A.

Reg. Gabannone, 4 Z.I. · 15033 Terruggia (AL) · Italy
Tel. +39 0142 433 711 · Fax +39 0142 433 701 · info@p