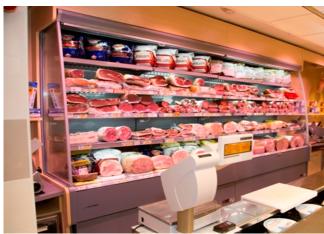

and versatility for your store.



# **ROMA RETROBANCO**

## **ROMA - Multidecks**

### **Power supply**



#### **Climatic classes**



## **Available colours**



2011

3002 3020 5005 5012

6018

9006

9010

9011

## **Exhibition categories**



Dairy, milk, cheese



Delicatessen



Sausages & salami

#### **Standard features**

3 shelves with priceholders **Digital Thermometer Expansion valve** Fan assisted cooling Single top lighting

#### **Accessories**

Electronic control Glazed endwalls Internal and external RAL colours Manual night blind Shelf lighting LED/T5

#### **Available dimensions**

External depth (mm) 830 Front Height (mm) 900 Height (mm) 2160 - 2400 Length without side walls 1250 -1875 -2500

(mm)

Shelves' depth (mm) 500/400/300

# A SELECTION FROM OUR INSTALLATION







# **CROSS SECTIONS**







## Pastorfrigor S.p.A.

Reg. Gabannone, 4 Z.I. · 15033 Terruggia (AL) · Italy
Tel. +39 0142 433 711 · Fax +39 0142 433 701 · info@pastorfrigor.it
P.IVA IT00578270068 | REA AL-00578270068
www.pastorfrigor.it