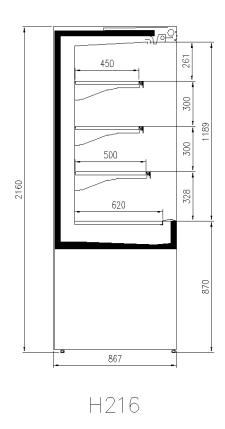

#### **Available dimensions**

External depth (mm) 830 Front Height (mm) 900 Height (mm) 2160 - 2400 Length without side walls 1250 -1875 -2500

(mm)

Shelves' depth (mm) 500/400/300

# **CROSS SECTIONS**