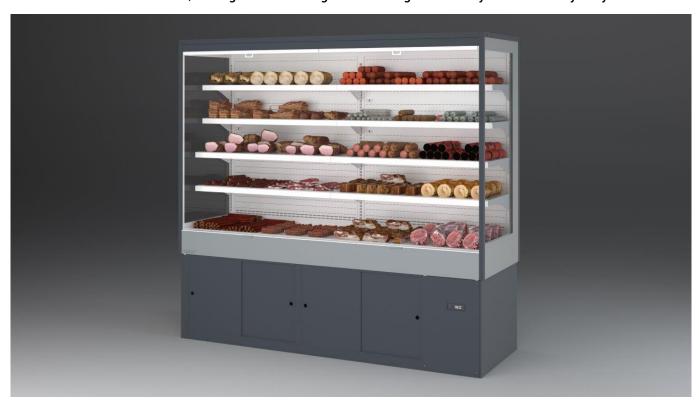

# **ROMA RETROBANCO**

## **ROMA - Multidecks**

## **Multidecks**

ROMA is a back wall counter unit with fan assisted refrigeration system and remote compressor. It is available with a closed front, sliding doors or refrigerated storage. Flexibility and versatility for your store.