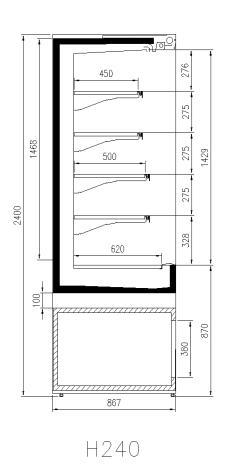

#### **Available dimensions**

External depth (mm) 830 Front Height (mm) 900 Height (mm) 2160 - 2400 Length without side walls 1250 -1875 -2500

(mm)

Shelves' depth (mm) 500/400/300

# **CROSS SECTIONS**