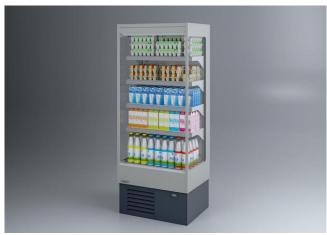

# **Multidecks**

The multidecks for dairy LEM was born for the display needs of small spaces but not only. It is produced with R290, R452a and R455a condensing unit. It benefits of all the innovations presented with the OVERVIEW supermarket line. It will be produced in the modules 625, 937, 1250,1875 and 2500 mm. The LEM is also expanding the supermarket range in fact it will be also produced in the remote with valve version as a back-counter and as a 4th gamma wall cabinet.

### **LEM - Multidecks**

#### **Standard features**

4 shelves with price-holder + base EC Fans Electronic control Hot gas evaporating system LED lighting Playi front deflector 150 mm