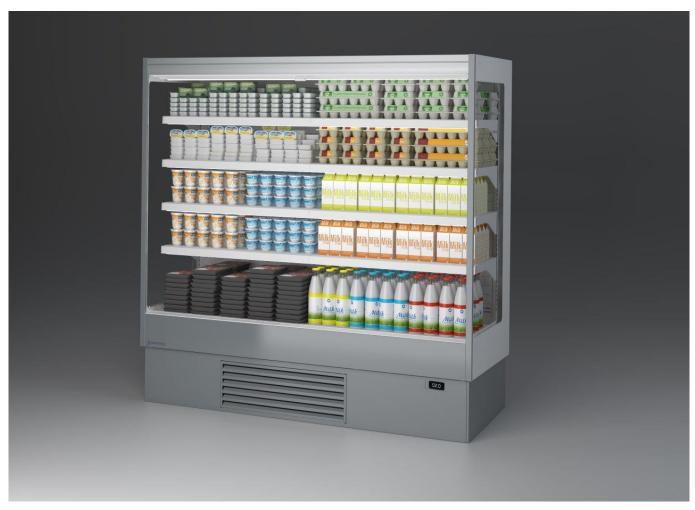

# **Multidecks**

The multidecks for dairy LEM was born for the display needs of small spaces but not only. It is produced with R290, R452a and R455a condensing unit. It benefits of all the innovations presented with the OVERVIEW supermarket line. It will be produced in the modules 625, 937, 1250,1875 and 2500 mm. The LEM is also expanding the supermarket range in fact it will be also produced in the remote with valve version as a back-counter and as a 4th gamma wall cabinet.

### **LEM - Multidecks**

#### **Standard features**

4 shelves with price-holder + base EC Fans Electronic control Hot gas evaporating system LED lighting Playi front deflector 150 mm