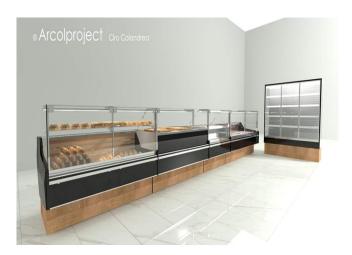

#### **Available colours**

3002 3020 5005 5012

6018

9006

9010

9011

## **Exhibition categories**



Chilled drinks



Dairy, milk, cheese



Delicatessen



Food to go



Fruit and vegetables



**Impulse** 



Packed meat



Ready meals and salads



Sausages & salami



Snacks / Sandwiches

#### **Standard features**

4 shelves with price-holder + base EC Fans Electronic control Hot gas evaporating system LED lighting Playi front deflector 150 mm

#### **Accessories**

Available with gas R452 A Internal and external RAL colours Manual night blind **Wooden Crate** 

#### **Available dimensions**

External depth (mm) 720 Front Height (mm) 503 Height (mm) 1950 Length without side walls 625 - 937 - 1250 -1875 -

(mm) 2500 Shalves' denth (mm)

# A SELECTION FROM OUR INSTALLATION













# **CROSS SECTIONS**





## Pastorfrigor S.p.A.

Reg. Gabannone, 4 Z.I. · 15033 Terruggia (AL) · Italy
Tel. +39 0142 433 711 · Fax +39 0142 433 701 · info@pastorfrigor.it
P.IVA IT00578270068 | REA AL-00578270068
www.pastorfrigor.it