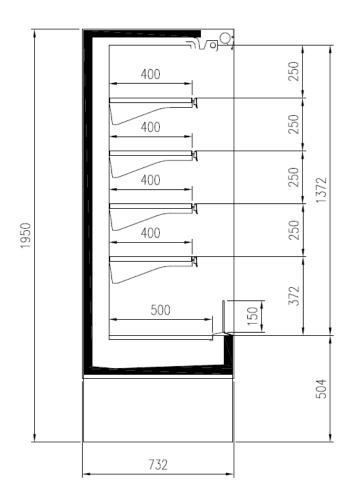

#### **Available dimensions**

External depth (mm) 720 Front Height (mm) 503 Height (mm) 1950 Length without side walls 625 - 937 - 1250 -1875 -

(mm) 2500 Shalves' denth (mm)

# **CROSS SECTIONS**