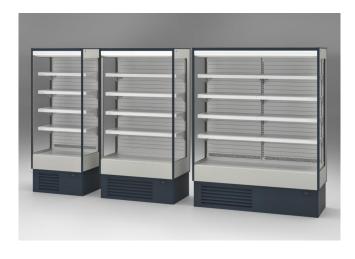

# **Multidecks**

The multidecks for dairy LEM was born for the display needs of small spaces but not only. It is produced with R290, R452a and R455a condensing unit. It benefits of all the innovations presented with the OVERVIEW supermarket line. It will be produced in the modules 625, 937, 1250,1875 and 2500 mm. The LEM is also expanding the supermarket range in fact it will be also produced in the remote with valve version as a back-counter and as a 4th gamma wall cabinet.

### **LEM - Multidecks**