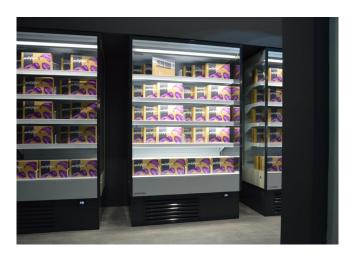

#### **Available colours**

3002 3020 5005 5012

6018

9006

9010

9011

## **Exhibition categories**



Chilled drinks



Dairy, milk, cheese



Delicatessen



Food to go



Fruit and vegetables



**Impulse** 



Packed meat



Ready meals and salads



Sausages & salami



Snacks / Sandwiches

#### **Standard features**

4 shelves with price-holder + base EC Fans Electronic control Hot gas evaporating system LED lighting Playi front deflector 150 mm

#### **Accessories**

Available with gas R452 A Internal and external RAL colours Manual night blind **Wooden Crate** 

#### **Available dimensions**

External depth (mm) 720 Front Height (mm) 503 Height (mm) 1950 Length without side walls 625 - 937 - 1250 -1875 -

(mm) 2500 Shalves' denth (mm)

# A SELECTION FROM OUR INSTALLATION













# **CROSS SECTIONS**





## Pastorfrigor S.p.A.

Reg. Gabannone, 4 Z.I. · 15033 Terruggia (AL) · Italy
Tel. +39 0142 433 711 · Fax +39 0142 433 701 · info@pastorfrigor.it
P.IVA IT00578270068 | REA AL-00578270068
www.pastorfrigor.it