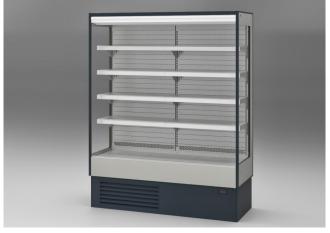

# **Multidecks**

The multidecks for dairy LEM was born for the display needs of small spaces but not only. It is produced with R290, R452a and R455a condensing unit. It benefits of all the innovations presented with the OVERVIEW supermarket line. It will be produced in the modules 625, 937, 1250,1875 and 2500 mm. The LEM is also expanding the supermarket range in fact it will be also produced in the remote with valve version as a back-counter and as a 4th gamma wall cabinet.

### **LEM - Multidecks**

#### **Standard features**

4 shelves with price-holder + base EC Fans Electronic control Hot gas evaporating system LED lighting Playi front deflector 150 mm