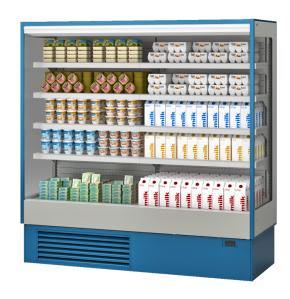

# **Multidecks**

The multidecks for dairy LEM was born for the display needs of small spaces but not only. It is produced with R290, R452a and R455a condensing unit. It benefits of all the innovations presented with the OVERVIEW supermarket line. It will be produced in the modules 625, 937, 1250,1875 and 2500 mm. The LEM is also expanding the supermarket range in fact it will be also produced in the remote with valve version as a back-counter and as a 4th gamma wall cabinet.

### **LEM - Multidecks**

#### **Available colours**

3002 3020 5005 5012

6018

9006

9010

9011

#### **Accessories**

Available with gas R452 A Internal and external RAL colours Manual night blind **Wooden Crate** 