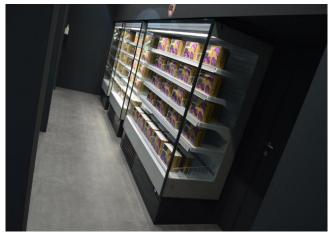

#### **Available colours**

3002 3020 5005 5012

6018

9006

9010

9011

## **Exhibition categories**



Chilled drinks



Dairy, milk, cheese



Delicatessen



Food to go



Fruit and vegetables



**Impulse** 



Packed meat



Ready meals and salads



Sausages & salami



Snacks / Sandwiches

#### **Standard features**

4 shelves with price-holder + base EC Fans Electronic control Hot gas evaporating system LED lighting Playi front deflector 150 mm

#### **Accessories**

Available with gas R452 A Internal and external RAL colours Manual night blind **Wooden Crate** 

#### **Available dimensions**

External depth (mm) 720 Front Height (mm) 503 Height (mm) 1950 Length without side walls 625 - 937 - 1250 -1875 -

(mm) 2500 Shalves' denth (mm)

# A SELECTION FROM OUR INSTALLATION













# **CROSS SECTIONS**





## Pastorfrigor S.p.A.

Reg. Gabannone, 4 Z.I. · 15033 Terruggia (AL) · Italy
Tel. +39 0142 433 711 · Fax +39 0142 433 701 · info@pastorfrigor.it
P.IVA IT00578270068 | REA AL-00578270068
www.pastorfrigor.it