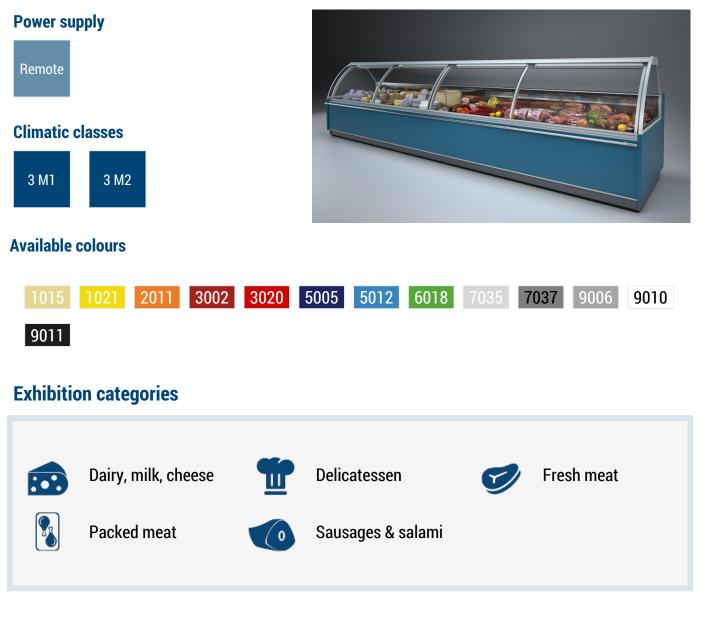

#### Standard features

Curved Glass EC Fans Expansion valve Fan assisted cooling Front anti-mist ventilation LED lighting Lifting up glass structure with pistons Paintable or personalized front panels with optional RAL colors Remote cabinet, multiplexable linear and corner modules St.steel internal body Stainless Steel display decks Terminal board

#### Accessories

2 or 3 levels steps decks CO2 refrigeration system **Control board Master and Slave** Cup Holder **Cutting Board** Double static refrigeration Electric defrost Electronic control Front LED lighting Internal and external RAL colours Knives holder Movable and fix divider Paper Holder Plexiglass back closure Slicing machine/Balance Holder Stainless steel bumper Wooden Crate

#### **Available dimensions**

| External depth (mm)       | 1212                 |
|---------------------------|----------------------|
| Base deck depth (mm)      | 900                  |
| Corner Section            | 45Ext/Int -90Ext/Int |
| Length without side walls | 937-1250-1875-2500-  |
| (mm)                      | 3125-3750            |