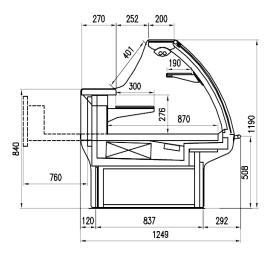

#### **Available dimensions**

| External depth (mm)       | 1212                 |
|---------------------------|----------------------|
| Base deck depth (mm)      | 900                  |
| Corner Section            | 45Ext/Int -90Ext/Int |
| Length without side walls | 937-1250-1875-2500-  |
| (mm)                      | 3125-3750            |

### **CROSS SECTIONS**

ΒT

PS

ТС

Meat/Gastronomy