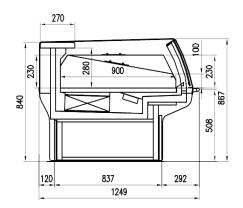

#### **Available dimensions**

| External depth (mm)       | 1212                 |
|---------------------------|----------------------|
| Base deck depth (mm)      | 900                  |
| Corner Section            | 45Ext/Int -90Ext/Int |
| Length without side walls | 937-1250-1875-2500-  |
| (mm)                      | 3125-3750            |

### **CROSS SECTIONS**

ΒT

PS

ТС

Meat/Gastronomy