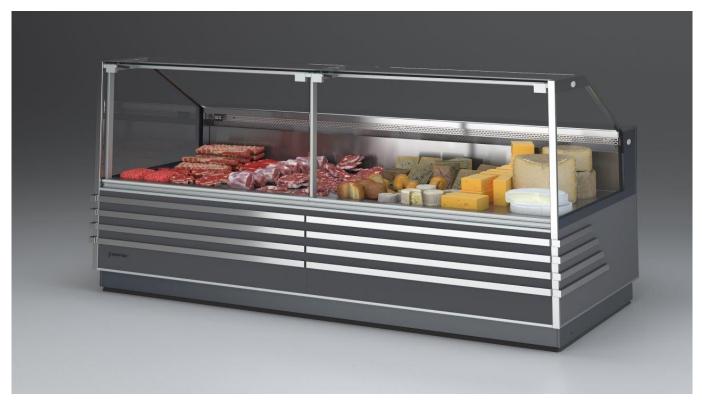

# **ADMIRAL**

### Counters

Panoramicity keeps on being the leitmotif for PASTORFRIGOR: this new ADMIRAL line of serve over counters proves it. The possibility of a large display volume and the internal stainless steel finishes make the ADMIRAL the meat counter par excellence. Like the other showcases with straight glass superstructure, PASTORFRIGOR presents a new style for the canopy of the internal lighting with very small dimensions that allows the full presentation of the product on display and at the same time gives the chance to light and color to the showcase. The new ADMIRAL is available with ventilated refrigeration , double static and also for use with CO2 refrigerant.