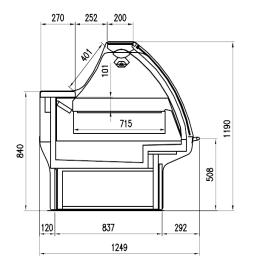

#### **Available dimensions**

| External depth (mm)       | 1212                 |
|---------------------------|----------------------|
| Base deck depth (mm)      | 900                  |
| Corner Section            | 45Ext/Int -90Ext/Int |
| Length without side walls | 937-1250-1875-2500-  |
| (mm)                      | 3125-3750            |

### **CROSS SECTIONS**

ΒT

PS

ТС

Meat/Gastronomy