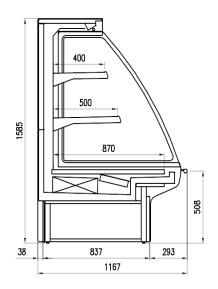

evels steps decks CO2 refrigeration system **Control board Master and Slave** Cup Holder **Cutting Board** Double static refrigeration Electric defrost Electronic control Front LED lighting Internal and external RAL colours Knives holder Movable and fix divider Paper Holder Plexiglass back closure Slicing machine/Balance Holder Stainless steel bumper Wooden Crate

#### **Available dimensions**

| External depth (mm)       | 1212                 |
|---------------------------|----------------------|
| Base deck depth (mm)      | 900                  |
| Corner Section            | 45Ext/Int -90Ext/Int |
| Length without side walls | 937-1250-1875-2500-  |
| (mm)                      | 3125-3750            |

# **A SELECTION FROM OUR INSTALLATION**







### **CROSS SECTIONS**





ΒT

PS









ТС

Meat/Gastronomy



### Pastorfrigor S.p.A.

Reg. Gabannone, 4 Z.I. · 15033 Terruggia (AL) · Italy Tel. +39 0142 433 711 · Fax +39 0142 433 701 · info@pastorfrigor.it P.IVA IT00578270068 | REA AL-00578270068 www.pastorfrigor.it