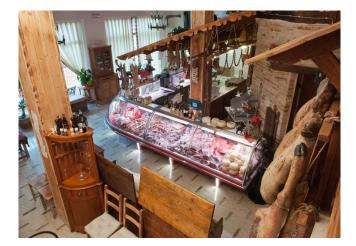

### Counters

Panoramicity keeps on being the leitmotif for PASTORFRIGOR: this new ADMIRAL line of serve over counters proves it. The possibility of a large display volume and the internal stainless steel finishes make the ADMIRAL the meat counter par excellence. Like the other showcases with straight glass superstructure, PASTORFRIGOR presents a new style for the canopy of the internal lighting with very small dimensions that allows the full presentation of the product on display and at the same time gives the chance to light and color to the showcase. The new ADMIRAL is available with ventilated refrigeration , double static and also for use with CO2 refrigerant.

# **A SELECTION FROM OUR INSTALLATION**