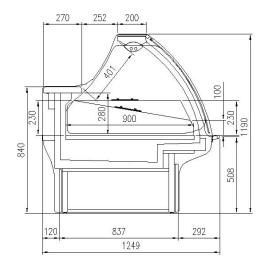

#### **Available dimensions**

| External depth (mm)       | 1212                 |
|---------------------------|----------------------|
| Base deck depth (mm)      | 900                  |
| Corner Section            | 45Ext/Int -90Ext/Int |
| Length without side walls | 937-1250-1875-2500-  |
| (mm)                      | 3125-3750            |

### **CROSS SECTIONS**

ΒT

PS

ТС

Meat/Gastronomy