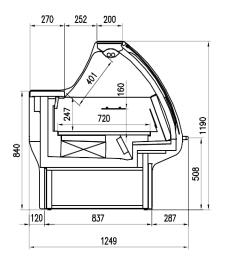

#### **Available dimensions**

| External depth (mm)       | 1212                 |
|---------------------------|----------------------|
| Base deck depth (mm)      | 900                  |
| Corner Section            | 45Ext/Int -90Ext/Int |
| Length without side walls | 937-1250-1875-2500-  |
| (mm)                      | 3125-3750            |

### **CROSS SECTIONS**

ΒT

PS

ТС

Meat/Gastronomy