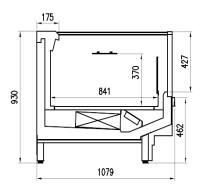

#### **Available dimensions**

External depth (mm)1079Height (mm)930Length without side walls 1875 -2500- 3750(mm)

# **CROSS SECTIONS**

НG