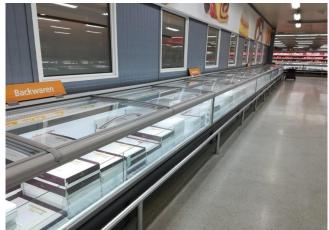

the wall or in an island line up that makes this the most versatile choice for your frozen food offer.



## **CAPRI BT**

### **CAPRI - Islands**



#### **Available colours**



### **Exhibition categories**



#### **Standard features**

Automatic defrost Draining kit Expansion valve Fan assisted cooling Grey ABS bumper Remote cabinet, multiplexable linear and corner modules Terminal board White display plates

#### Accessories

CO2 refrigeration system Control board Master and Slave Electronic valve Grid dividers LED lighting Manual night blind Night covers Sliding lids Stainless steel bumper Ultrapanoramic glasses Wooden Crate

#### **Available dimensions**

External depth (mm)1079Height (mm)930Length without side walls 1875 -2500- 3750(mm)

# **A SELECTION FROM OUR INSTALLATION**













# **CROSS SECTIONS**



НG



### Pastorfrigor S.p.A.

Reg. Gabannone, 4 Z.I. · 15033 Terruggia (AL) · Italy Tel. +39 0142 433 711 · Fax +39 0142 433 701 · info@pastorfrigor.it P.IVA IT00578270068 | REA AL-00578270068 www.pastorfrigor.it