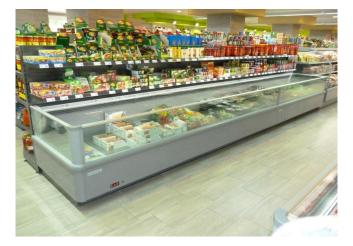

ll or in an island line up that makes this the most versatile choice for your frozen food offer.



## **CAPRI BT**

### **CAPRI - Islands**



#### **Available colours**



### **Exhibition categories**



#### **Standard features**

Automatic defrost Draining kit Expansion valve Fan assisted cooling Grey ABS bumper Remote cabinet, multiplexable linear and corner modules Terminal board White display plates

#### Accessories

CO2 refrigeration system Control board Master and Slave Electronic valve Grid dividers LED lighting Manual night blind Night covers Sliding lids Stainless steel bumper Ultrapanoramic glasses Wooden Crate

#### **Available dimensions**

External depth (mm)1079Height (mm)930Length without side walls 1875 -2500- 3750(mm)

# **A SELECTION FROM OUR INSTALLATION**













# **CROSS SECTIONS**



НG



### Pastorfrigor S.p.A.

Reg. Gabannone, 4 Z.I. · 15033 Terruggia (AL) · Italy Tel. +39 0142 433 711 · Fax +39 0142 433 701 · info@pastorfrigor.it P.IVA IT00578270068 | REA AL-00578270068 www.pastorfrigor.it