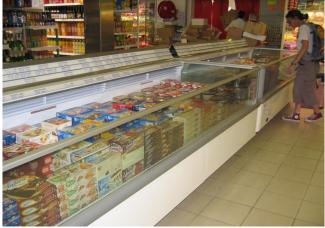

or in an island line up that makes this the most versatile choice for your frozen food offer.



## **CAPRI BT**

### **CAPRI - Islands**



#### **Available colours**



### **Exhibition categories**



#### **Standard features**

Automatic defrost Draining kit Expansion valve Fan assisted cooling Grey ABS bumper Remote cabinet, multiplexable linear and corner modules Terminal board White display plates

#### Accessories

CO2 refrigeration system Control board Master and Slave Electronic valve Grid dividers LED lighting Manual night blind Night covers Sliding lids Stainless steel bumper Ultrapanoramic glasses Wooden Crate

#### **Available dimensions**

External depth (mm)1079Height (mm)930Length without side walls 1875 -2500- 3750(mm)

# **A SELECTION FROM OUR INSTALLATION**













# **CROSS SECTIONS**



НG



### Pastorfrigor S.p.A.

Reg. Gabannone, 4 Z.I. · 15033 Terruggia (AL) · Italy Tel. +39 0142 433 711 · Fax +39 0142 433 701 · info@pastorfrigor.it P.IVA IT00578270068 | REA AL-00578270068 www.pastorfrigor.it