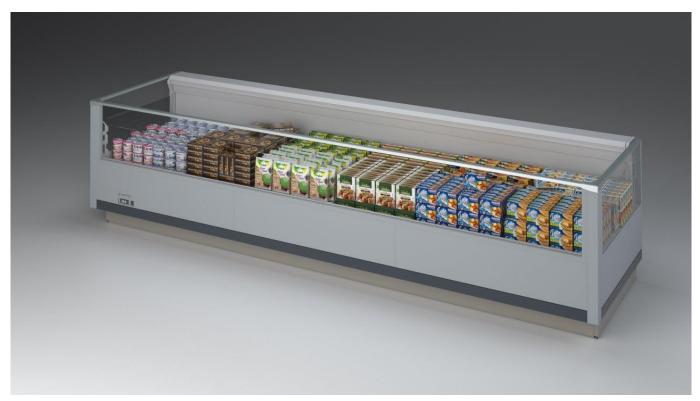

### Islands

Dependable wall sited frozen food display. High capacity low temperature with in-built flexibility so you can merchandise along the wall or in an island line up that makes this the most versatile choice for your frozen food offer.

### **CAPRI - Islands**