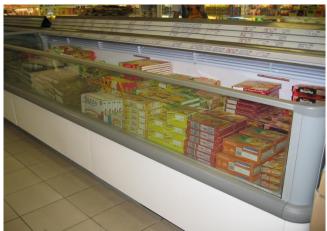

wall or in an island line up that makes this the most versatile choice for your frozen food offer.



## **CAPRI BT**

### **CAPRI - Islands**



#### **Available colours**



### **Exhibition categories**



#### **Standard features**

Automatic defrost Draining kit Expansion valve Fan assisted cooling Grey ABS bumper Remote cabinet, multiplexable linear and corner modules Terminal board White display plates

#### Accessories

CO2 refrigeration system Control board Master and Slave Electronic valve Grid dividers LED lighting Manual night blind Night covers Sliding lids Stainless steel bumper Ultrapanoramic glasses Wooden Crate

#### **Available dimensions**

External depth (mm)1079Height (mm)930Length without side walls 1875 -2500- 3750(mm)

# **A SELECTION FROM OUR INSTALLATION**













# **CROSS SECTIONS**



НG



### Pastorfrigor S.p.A.

Reg. Gabannone, 4 Z.I. · 15033 Terruggia (AL) · Italy Tel. +39 0142 433 711 · Fax +39 0142 433 701 · info@pastorfrigor.it P.IVA IT00578270068 | REA AL-00578270068 www.pastorfrigor.it