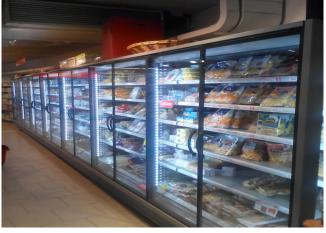

## **Multidecks**

The traditional wall multideck Venezia continues to be modern and in step with the times. Like all Pastorfrigor products, it is frequently subjected to studies to improve its efficiency and sustainability. To the recognized reliability of this product, we have added a solution to increase the display surface obtained by optimizing the internal air flow channels and the creation of full-height doors, frameless double glazing and slightly silk-screened perimeter. The LEDs, modernization and brightness features were carefully chosen. Available with certified components for the use of A2L and Co2 refrigerants.

# A SELECTION FROM OUR INSTALLATION