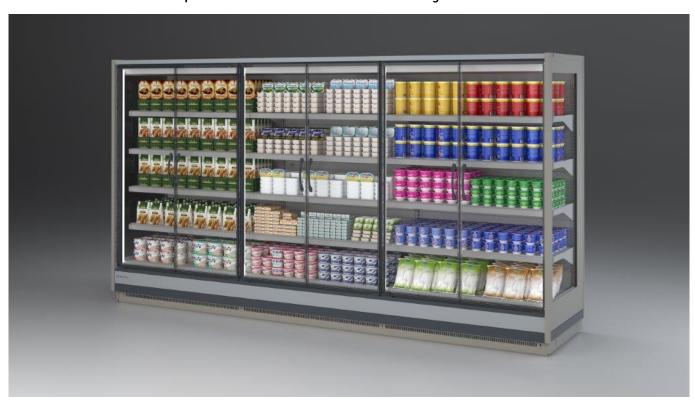

## **Multidecks**

The traditional wall multideck Venezia continues to be modern and in step with the times. Like all Pastorfrigor products, it is frequently subjected to studies to improve its efficiency and sustainability. To the recognized reliability of this product, we have added a solution to increase the display surface obtained by optimizing the internal air flow channels and the creation of full-height doors, frameless double glazing and slightly silk-screened perimeter. The LEDs, modernization and brightness features were carefully chosen. Available with certified components for the use of A2L and Co2 refrigerants.

### **VENEZIA OVERVIEW DOORS - Multidecks**