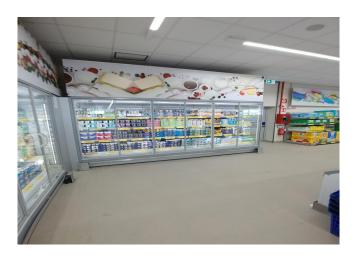

at



Ready meals and salads



Sausages & salami



Snacks / Sandwiches

#### **Standard features**

4 or 5 shelves with price holder depending on the heiaht

**Digital Thermometer** Draining kit

**Expansion valve** Fan assisted cooling

**Grey ABS bumper** Remote cabinet, with multiplexable linear modules

Single top lighting

CO2 refrigeration system Control board Master and Slave **EC Fans** 

Controller for electronic valve

Electronic valve Glazed endwalls **LED** lighting

**Accessories** 

Shelf lighting LED Solid side walls

#### **Available dimensions**

External depth (mm) 750 -900 - 1000 - 1100

Front Height (mm) 330 Height (mm) 2050 - 2160 Length without side walls 1250 - 1875 - 2500 -(mm) 3750 - HEADCASE

Shelves' depth (mm) 500

# A SELECTION FROM OUR INSTALLATION















# **CROSS SECTIONS**







H205 P110



### Pastorfrigor S.p.A.

Reg. Gabannone, 4 Z.I. · 15033 Terruggia (AL) · Italy
Tel. +39 0142 433 711 · Fax +39 0142 433 701 · info@pastorfrigor.it
P.IVA IT00578270068 | REA AL-00578270068
www.pastorfrigor.it