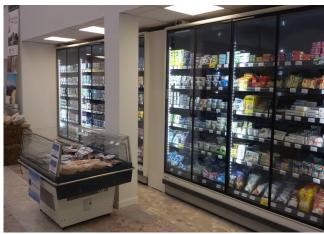

ked meat



Ready meals and salads



Sausages & salami



Snacks / Sandwiches

#### **Standard features**

4 or 5 shelves with price holder depending on the heiaht

**Digital Thermometer** Draining kit

**Expansion valve** Fan assisted cooling

**Grey ABS bumper** Remote cabinet, with multiplexable linear modules

Single top lighting

CO2 refrigeration system Control board Master and Slave **EC Fans** 

Controller for electronic valve

Electronic valve Glazed endwalls **LED** lighting

**Accessories** 

Shelf lighting LED Solid side walls

#### **Available dimensions**

External depth (mm) 750 -900 - 1000 - 1100

Front Height (mm) 330 Height (mm) 2050 - 2160 Length without side walls 1250 - 1875 - 2500 -(mm) 3750 - HEADCASE

Shelves' depth (mm) 500

# A SELECTION FROM OUR INSTALLATION















# **CROSS SECTIONS**







H205 P110



### Pastorfrigor S.p.A.

Reg. Gabannone, 4 Z.I. · 15033 Terruggia (AL) · Italy
Tel. +39 0142 433 711 · Fax +39 0142 433 701 · info@pastorfrigor.it
P.IVA IT00578270068 | REA AL-00578270068
www.pastorfrigor.it