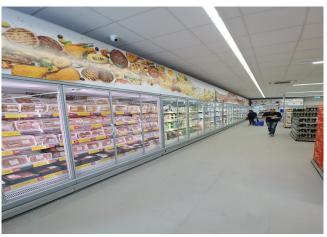

meat



Ready meals and salads



Sausages & salami



Snacks / Sandwiches

#### **Standard features**

4 or 5 shelves with price holder depending on the heiaht

**Digital Thermometer** Draining kit

**Expansion valve** Fan assisted cooling

**Grey ABS bumper** Remote cabinet, with multiplexable linear modules

Single top lighting

CO2 refrigeration system Control board Master and Slave **EC Fans** 

Controller for electronic valve

Electronic valve Glazed endwalls **LED** lighting

**Accessories** 

Shelf lighting LED Solid side walls

#### **Available dimensions**

External depth (mm) 750 -900 - 1000 - 1100

Front Height (mm) 330 Height (mm) 2050 - 2160 Length without side walls 1250 - 1875 - 2500 -(mm) 3750 - HEADCASE

Shelves' depth (mm) 500

# A SELECTION FROM OUR INSTALLATION















# **CROSS SECTIONS**







H205 P110



### Pastorfrigor S.p.A.

Reg. Gabannone, 4 Z.I. · 15033 Terruggia (AL) · Italy
Tel. +39 0142 433 711 · Fax +39 0142 433 701 · info@pastorfrigor.it
P.IVA IT00578270068 | REA AL-00578270068
www.pastorfrigor.it