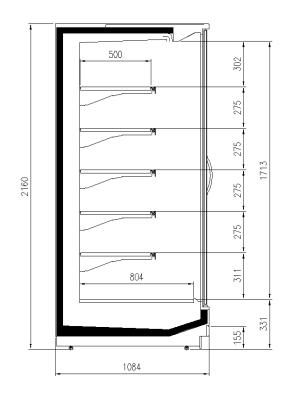

#### **Available dimensions**

External depth (mm) 750 -900 - 1000 - 1100

Front Height (mm) 330 Height (mm) 2050 - 2160 Length without side walls 1250 - 1875 - 2500 -(mm) 3750 - HEADCASE

Shelves' depth (mm) 500

# **CROSS SECTIONS**

H205 P110