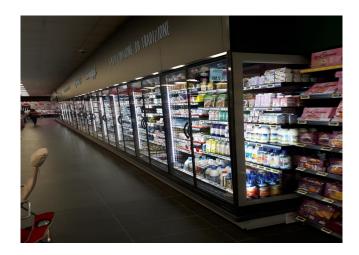

d meat



Ready meals and salads



Sausages & salami



Snacks / Sandwiches

#### **Standard features**

4 or 5 shelves with price holder depending on the heiaht

**Digital Thermometer** Draining kit

**Expansion valve** Fan assisted cooling

**Grey ABS bumper** Remote cabinet, with multiplexable linear modules

Single top lighting

CO2 refrigeration system Control board Master and Slave **EC Fans** 

Controller for electronic valve

Electronic valve Glazed endwalls **LED** lighting

**Accessories** 

Shelf lighting LED Solid side walls

#### **Available dimensions**

External depth (mm) 750 -900 - 1000 - 1100

Front Height (mm) 330 Height (mm) 2050 - 2160 Length without side walls 1250 - 1875 - 2500 -(mm) 3750 - HEADCASE

Shelves' depth (mm) 500

# A SELECTION FROM OUR INSTALLATION















# **CROSS SECTIONS**







H205 P110



### Pastorfrigor S.p.A.

Reg. Gabannone, 4 Z.I. · 15033 Terruggia (AL) · Italy
Tel. +39 0142 433 711 · Fax +39 0142 433 701 · info@pastorfrigor.it
P.IVA IT00578270068 | REA AL-00578270068
www.pastorfrigor.it