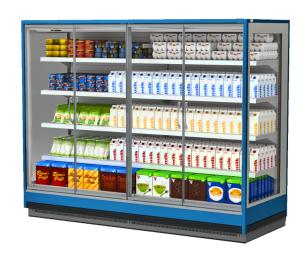

## **Multidecks**

The traditional wall multideck Venezia continues to be modern and in step with the times. Like all Pastorfrigor products, it is frequently subjected to studies to improve its efficiency and sustainability. To the recognized reliability of this product, we have added a solution to increase the display surface obtained by optimizing the internal air flow channels and the creation of full-height doors, frameless double glazing and slightly silk-screened perimeter. The LEDs, modernization and brightness features were carefully chosen. Available with certified components for the use of A2L and Co2 refrigerants.

### **VENEZIA OVERVIEW DOORS - Multidecks**