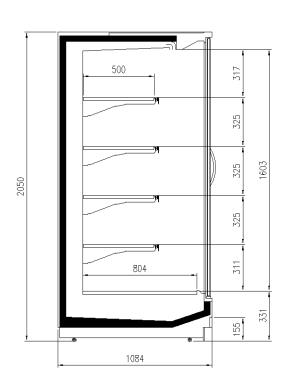

#### **Available dimensions**

External depth (mm) 750 -900 - 1000 - 1100

Front Height (mm) 330 Height (mm) 2050 - 2160 Length without side walls 1250 - 1875 - 2500 -(mm) 3750 - HEADCASE

Shelves' depth (mm) 500

# **CROSS SECTIONS**

H205 P110