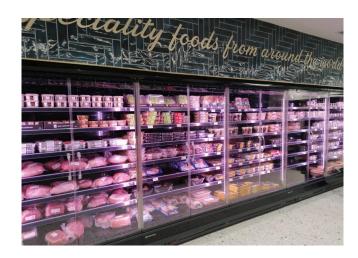

acked meat



Ready meals and salads



Sausages & salami



Snacks / Sandwiches

#### **Standard features**

4 or 5 shelves with price holder depending on the heiaht

**Digital Thermometer** Draining kit

**Expansion valve** Fan assisted cooling

**Grey ABS bumper** Remote cabinet, with multiplexable linear modules

Single top lighting

CO2 refrigeration system Control board Master and Slave **EC Fans** 

Controller for electronic valve

Electronic valve Glazed endwalls **LED** lighting

**Accessories** 

Shelf lighting LED Solid side walls

#### **Available dimensions**

External depth (mm) 750 -900 - 1000 - 1100

Front Height (mm) 330 Height (mm) 2050 - 2160 Length without side walls 1250 - 1875 - 2500 -(mm) 3750 - HEADCASE

Shelves' depth (mm) 500

# A SELECTION FROM OUR INSTALLATION















# **CROSS SECTIONS**







H205 P110



### Pastorfrigor S.p.A.

Reg. Gabannone, 4 Z.I. · 15033 Terruggia (AL) · Italy
Tel. +39 0142 433 711 · Fax +39 0142 433 701 · info@pastorfrigor.it
P.IVA IT00578270068 | REA AL-00578270068
www.pastorfrigor.it