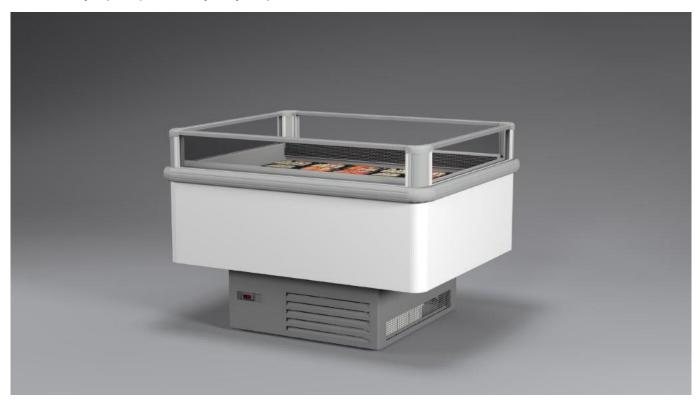

### VERA

### **VERA - Islands**

#### **Standard features**

Electric defrost Electronic control White internal body With built in unit for gas R452a