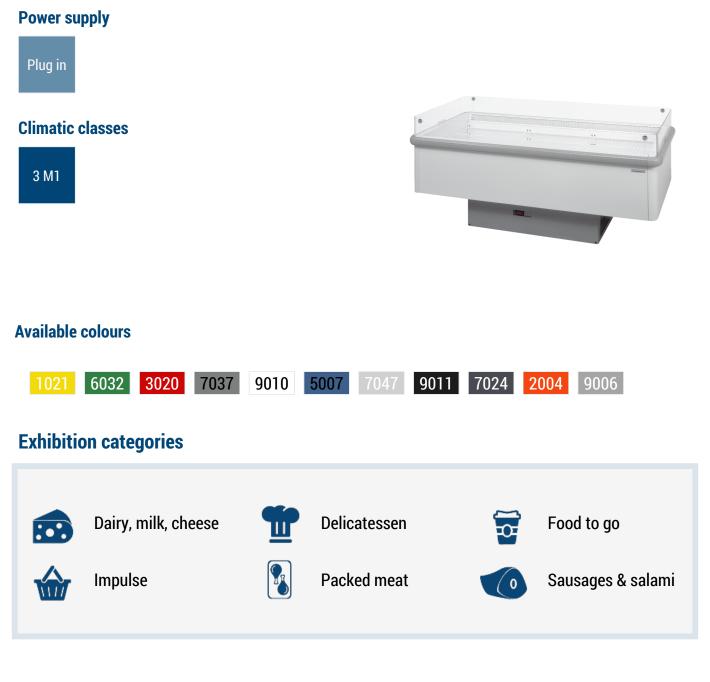

#### **Standard features**

Electric defrost Electronic control White internal body With built in unit for gas R452a

#### **Accessories**

Base Grids Dividers Night covers