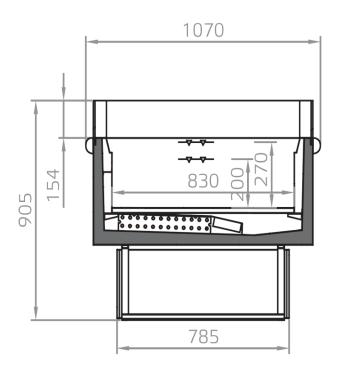

# TAP A NEW ENERGY CLASS





### Islands

Impulse island for positive temperature food. Impulse plug-in to lift your sales anywhere in store. Versatility and mobility equals profitability for your promotional sales.



### VERA

### **VERA - Islands**



#### **Standard features**

Electric defrost Electronic control White internal body With built in unit for gas R452a

#### **Accessories**

Base Grids Dividers Night covers

# **A SELECTION FROM OUR INSTALLATION**









# **CROSS SECTIONS**



VERA



#### Pastorfrigor S.p.A.

Reg. Gabannone, 4 Z.I. · 15033 Terruggia (AL) · Italy Tel. +39 0142 433 711 · Fax +39 0142 433 701 · info@pastorfrigor.it P.IVA IT00578270068 | REA AL-00578270068 www.pastorfrigor.it