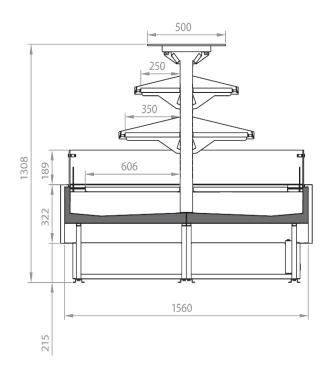

# TAP A NEW ENERGY CLASS



# CONV

### Islands

Convenient island merchandiser for chilled snacks. Cash in on your drinks sales. The CONV was designed for the busy convenience store with ultimate display for chilled food on the go.



## CONV

### **CONV - Islands**



#### **Standard features**

#### Accessories

2 shelvesIDigital ThermometerMElectronic controlTExpansion valvejuFan assisted coolingTOne endwall included in the priceRefrigerated shelvesRemote cabinet, with multiplexable linear modulesStainless steel bumper

Internal and external RAL colours Movable and fix divider The islands with different temperatures can be joined using a middle plexi divider

### **A SELECTION FROM OUR INSTALLATION**







## **CROSS SECTIONS**



CONV



#### Pastorfrigor S.p.A.

Reg. Gabannone, 4 Z.I. · 15033 Terruggia (AL) · Italy Tel. +39 0142 433 711 · Fax +39 0142 433 701 · info@pastorfrigor.it P.IVA IT00578270068 | REA AL-00578270068 www.pastorfrigor.it