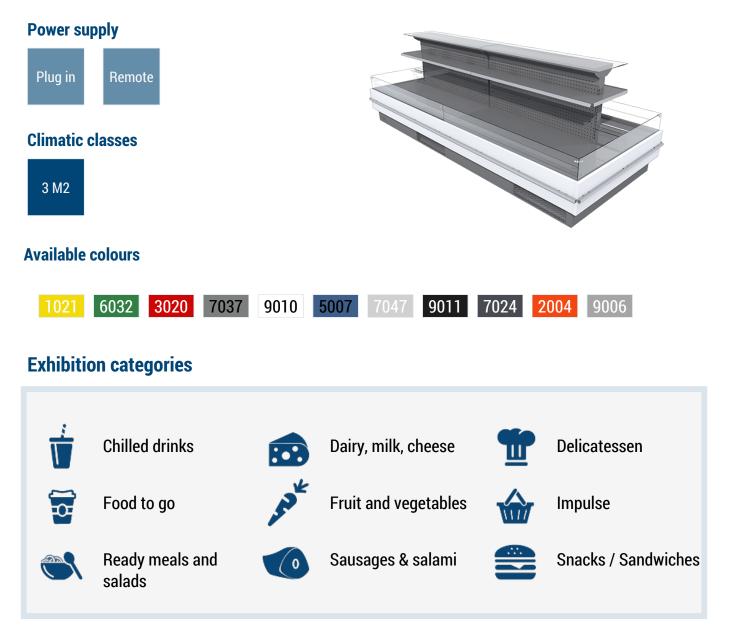

#### **Standard features**

#### Accessories

2 shelvesIDigital ThermometerMElectronic controlTExpansion valvejuFan assisted coolingTOne endwall included in the priceRefrigerated shelvesRemote cabinet, with multiplexable linear modulesStainless steel bumper

Internal and external RAL colours Movable and fix divider The islands with different temperatures can be joined using a middle plexi divider