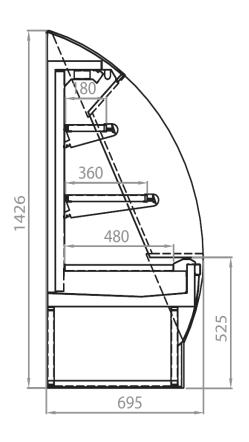

height impulse chiller, the Sara offers low height plug-in display on a small footprint with great design. Plug-in impulse display for your convenience.



## **SARA**

## **SARA - Multidecks**

### **Power supply**



#### **Climatic classes**





#### **Available colours**

6032

3020

7037

9010

5007

7047

9011 7024 2004

9006

## **Exhibition categories**



Beers & wines



**Chilled drinks** 



Dairy, milk, cheese



Food to go



Ready meals and salads



Sausages & salami



Snacks / Sandwiches

#### **Standard features**

2 shelves with priceholders Available with gas R290 Glazed endwalls included **LED lighting** 

#### **Accessories**

Available with gas R452 A Manual night blind Shelf lighting LED

# A SELECTION FROM OUR INSTALLATION





# **CROSS SECTIONS**



SARA 1600



**SARA 1400** 



## Pastorfrigor S.p.A.

Reg. Gabannone, 4 Z.I. · 15033 Terruggia (AL) · Italy
Tel. +39 0142 433 711 · Fax +39 0142 433 701 · info@pastorfrigor.it
P.IVA IT00578270068 | REA AL-00578270068
www.pastorfrigor.it