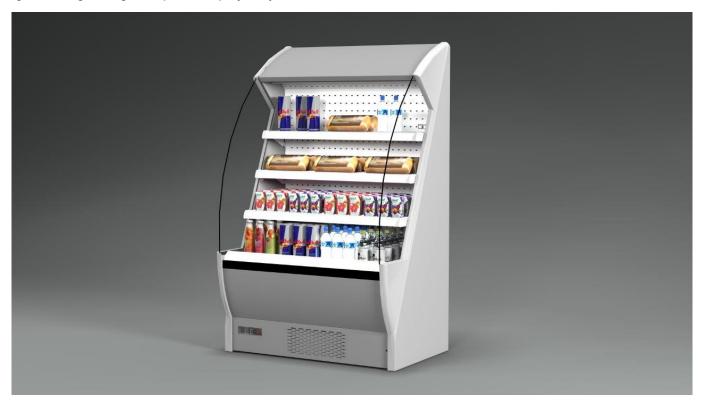

## **Multidecks**

Practicable low height impulse chiller, the Sara offers low height plug-in display on a small footprint with great design. Plug-in impulse display for your convenience.

## **SARA**

## **SARA - Multidecks**

#### **Standard features**

2 shelves with priceholders Available with gas R290 Glazed endwalls included **LED lighting** 