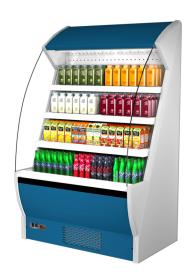

## **Multidecks**

Practicable low height impulse chiller, the Sara offers low height plug-in display on a small footprint with great design. Plug-in impulse display for your convenience.

## **SARA**

## **SARA - Multidecks**

#### **Standard features**

2 shelves with priceholders Available with gas R290 Glazed endwalls included **LED lighting** 