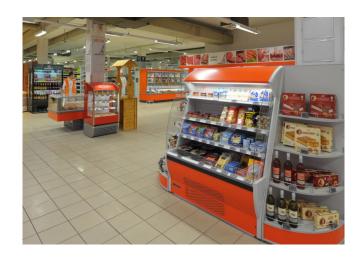

## **Multidecks**

Practicable low height impulse chiller, the Sara offers low height plug-in display on a small footprint with great design. Plug-in impulse display for your convenience.



## **SARA**

## **SARA - Multidecks**

### **Power supply**



#### **Climatic classes**





#### **Available colours**

6032

3020

7037

9010

5007

7047

9011 7024 2004

9006

## **Exhibition categories**



Beers & wines



**Chilled drinks** 



Dairy, milk, cheese



Food to go



Ready meals and salads



Sausages & salami



Snacks / Sandwiches

#### **Standard features**

2 shelves with priceholders Available with gas R290 Glazed endwalls included **LED lighting** 

#### **Accessories**

Available with gas R452 A Manual night blind Shelf lighting LED

# A SELECTION FROM OUR INSTALLATION





# **CROSS SECTIONS**



SARA 1600



**SARA 1400** 



## Pastorfrigor S.p.A.

Reg. Gabannone, 4 Z.I. · 15033 Terruggia (AL) · Italy
Tel. +39 0142 433 711 · Fax +39 0142 433 701 · info@pastorfrigor.it
P.IVA IT00578270068 | REA AL-00578270068
www.pastorfrigor.it