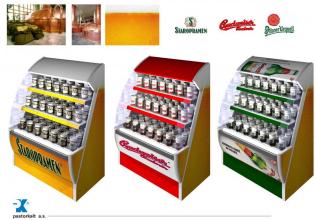

## **Multidecks**

Practicable low height impulse chiller, the Sara offers low height plug-in display on a small footprint with great design. Plug-in impulse display for your convenience.

## **SARA**

## **Exhibition categories**

Beers & wines

**Chilled drinks** 

Dairy, milk, cheese

Food to go

Ready meals and salads

Sausages & salami

Snacks / Sandwiches