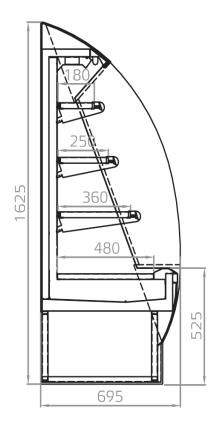

cticable low height impulse chiller, the Sara offers low height plug-in display on a small footprint with great design. Plug-in impulse display for your convenience.



## **SARA**

## **SARA - Multidecks**

### **Power supply**



#### **Climatic classes**





#### **Available colours**

6032

3020

7037

9010

5007

7047

9011 7024 2004

9006

## **Exhibition categories**



Beers & wines



**Chilled drinks** 



Dairy, milk, cheese



Food to go



Ready meals and salads



Sausages & salami



Snacks / Sandwiches

#### **Standard features**

2 shelves with priceholders Available with gas R290 Glazed endwalls included **LED lighting** 

#### **Accessories**

Available with gas R452 A Manual night blind Shelf lighting LED

# A SELECTION FROM OUR INSTALLATION





# **CROSS SECTIONS**



SARA 1600



**SARA 1400** 



## Pastorfrigor S.p.A.

Reg. Gabannone, 4 Z.I. · 15033 Terruggia (AL) · Italy
Tel. +39 0142 433 711 · Fax +39 0142 433 701 · info@pastorfrigor.it
P.IVA IT00578270068 | REA AL-00578270068
www.pastorfrigor.it