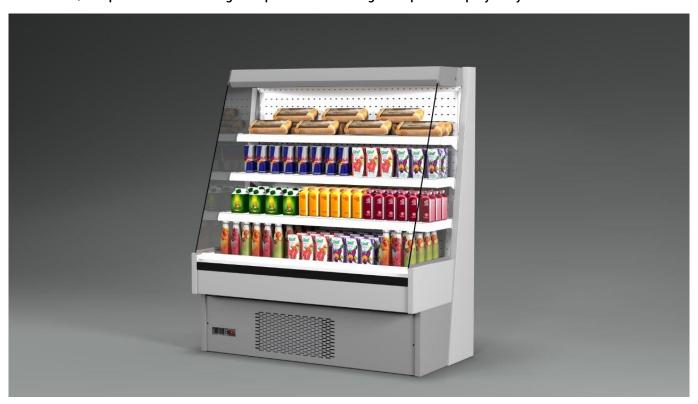

## Multidecks

The Sara Q is a practicable low height impulse chiller. Plug-in impulse display for your convenience.

## **SARA Q H150 3M2**

### **SARAQ - Multidecks**

#### **Standard features**

2 shelves with priceholders Available with gas R290 Electronic control Glazed endwalls included **LED lighting** 