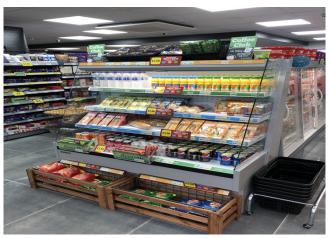

asses**





5007

### **Exhibition categories**



Chilled drinks

3020

7037



9010

Dairy, milk, cheese



7024

2004

Delicatessen

9006



Food to go



**Impulse** 



Ready meals and salads



Sausages & salami



Snacks / Sandwiches

#### **Standard features**

2 shelves with priceholders Available with gas R290 Electronic control Glazed endwalls included **LED lighting** 

#### **Accessories**

Manual night blind Movable and fix divider Shelf lighting LED

#### **Available dimensions**

External depth (mm) 680 Front Height (mm) 550

Height (mm) 1320-1520 Length with side walls 705 -1017- 1330-1955

(mm)

Length without side walls 625-937-1250-1875

(mm)

Shelves' depth (mm) 180-250-360

Shelves' rows (N°) 2/3 Thickness side walls 80

(mm)

## A SELECTION FROM OUR INSTALLATION











## **CROSS SECTIONS**



SARA 1500 Q



#### Pastorfrigor S.p.A.

Reg. Gabannone, 4 Z.I. · 15033 Terruggia (AL) · Italy
Tel. +39 0142 433 711 · Fax +39 0142 433 701 · info@pastorfrigor.it
P.IVA IT00578270068 | REA AL-00578270068
www.pastorfrigor.it