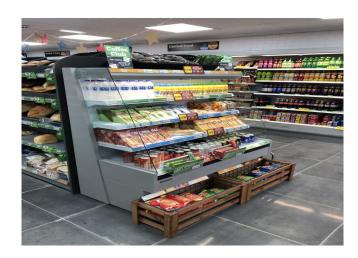

classes**





5007

### **Exhibition categories**



Chilled drinks

3020

7037



9010

Dairy, milk, cheese



7024

2004

Delicatessen

9006



Food to go



**Impulse** 



Ready meals and salads



Sausages & salami



Snacks / Sandwiches

#### **Standard features**

2 shelves with priceholders Available with gas R290 Electronic control Glazed endwalls included **LED lighting** 

#### **Accessories**

Manual night blind Movable and fix divider Shelf lighting LED

#### **Available dimensions**

External depth (mm) 680 Front Height (mm) 550

Height (mm) 1320-1520 Length with side walls 705 -1017- 1330-1955

(mm)

Length without side walls 625-937-1250-1875

(mm)

Shelves' depth (mm) 180-250-360

Shelves' rows (N°) 2/3 Thickness side walls 80

(mm)

## A SELECTION FROM OUR INSTALLATION











## **CROSS SECTIONS**



SARA 1500 Q



#### Pastorfrigor S.p.A.

Reg. Gabannone, 4 Z.I. · 15033 Terruggia (AL) · Italy
Tel. +39 0142 433 711 · Fax +39 0142 433 701 · info@pastorfrigor.it
P.IVA IT00578270068 | REA AL-00578270068
www.pastorfrigor.it