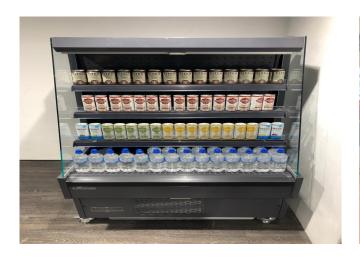

ses**





5007

### **Exhibition categories**



Chilled drinks

3020

7037



9010

Dairy, milk, cheese



7024

2004

Delicatessen

9006



Food to go



**Impulse** 



Ready meals and salads



Sausages & salami



Snacks / Sandwiches

#### **Standard features**

2 shelves with priceholders Available with gas R290 Electronic control Glazed endwalls included **LED lighting** 

#### **Accessories**

Manual night blind Movable and fix divider Shelf lighting LED

#### **Available dimensions**

External depth (mm) 680 Front Height (mm) 550

Height (mm) 1320-1520 Length with side walls 705 -1017- 1330-1955

(mm)

Length without side walls 625-937-1250-1875

(mm)

Shelves' depth (mm) 180-250-360

Shelves' rows (N°) 2/3 Thickness side walls 80

(mm)

## A SELECTION FROM OUR INSTALLATION











## **CROSS SECTIONS**



SARA 1500 Q



#### Pastorfrigor S.p.A.

Reg. Gabannone, 4 Z.I. · 15033 Terruggia (AL) · Italy
Tel. +39 0142 433 711 · Fax +39 0142 433 701 · info@pastorfrigor.it
P.IVA IT00578270068 | REA AL-00578270068
www.pastorfrigor.it