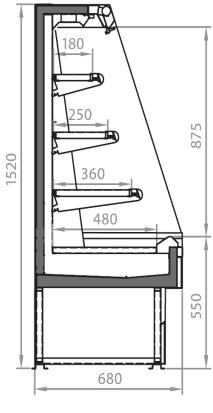

#### **Available dimensions**

External depth (mm) 680 Front Height (mm) 550

Height (mm) 1320-1520 Length with side walls 705 -1017- 1330-1955

(mm)

Length without side walls 625-937-1250-1875

(mm)

Shelves' depth (mm) 180-250-360

Shelves' rows (N°) 2/3 Thickness side walls 80

(mm)

## **CROSS SECTIONS**

SARA 1500 Q