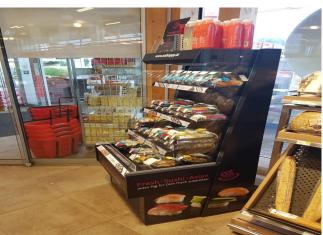

s**





5007

### **Exhibition categories**



Chilled drinks

3020

7037



9010

Dairy, milk, cheese



7024

2004

Delicatessen

9006



Food to go



**Impulse** 



Ready meals and salads



Sausages & salami



Snacks / Sandwiches

#### **Standard features**

2 shelves with priceholders Available with gas R290 Electronic control Glazed endwalls included **LED lighting** 

#### **Accessories**

Manual night blind Movable and fix divider Shelf lighting LED

#### **Available dimensions**

External depth (mm) 680 Front Height (mm) 550

Height (mm) 1320-1520 Length with side walls 705 -1017- 1330-1955

(mm)

Length without side walls 625-937-1250-1875

(mm)

Shelves' depth (mm) 180-250-360

Shelves' rows (N°) 2/3 Thickness side walls 80

(mm)

## A SELECTION FROM OUR INSTALLATION











## **CROSS SECTIONS**



SARA 1500 Q



#### Pastorfrigor S.p.A.

Reg. Gabannone, 4 Z.I. · 15033 Terruggia (AL) · Italy
Tel. +39 0142 433 711 · Fax +39 0142 433 701 · info@pastorfrigor.it
P.IVA IT00578270068 | REA AL-00578270068
www.pastorfrigor.it