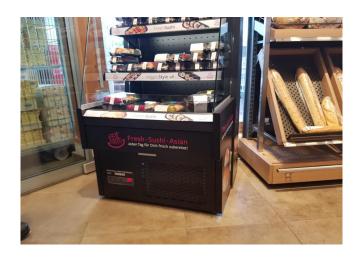

*





5007

### **Exhibition categories**



Chilled drinks

3020

7037



9010

Dairy, milk, cheese



7024

2004

Delicatessen

9006



Food to go



**Impulse** 



Ready meals and salads



Sausages & salami



Snacks / Sandwiches

#### **Standard features**

2 shelves with priceholders Available with gas R290 Electronic control Glazed endwalls included **LED lighting** 

#### **Accessories**

Manual night blind Movable and fix divider Shelf lighting LED

#### **Available dimensions**

External depth (mm) 680 Front Height (mm) 550

Height (mm) 1320-1520 Length with side walls 705 -1017- 1330-1955

(mm)

Length without side walls 625-937-1250-1875

(mm)

Shelves' depth (mm) 180-250-360

Shelves' rows (N°) 2/3 Thickness side walls 80

(mm)

## A SELECTION FROM OUR INSTALLATION











## **CROSS SECTIONS**



SARA 1500 Q



#### Pastorfrigor S.p.A.

Reg. Gabannone, 4 Z.I. · 15033 Terruggia (AL) · Italy
Tel. +39 0142 433 711 · Fax +39 0142 433 701 · info@pastorfrigor.it
P.IVA IT00578270068 | REA AL-00578270068
www.pastorfrigor.it