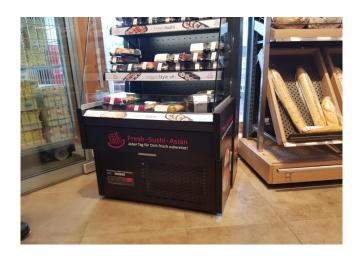

# Multidecks

The Sara Q is a practicable low height impulse chiller. Plug-in impulse display for your convenience.

# A SELECTION FROM OUR INSTALLATION