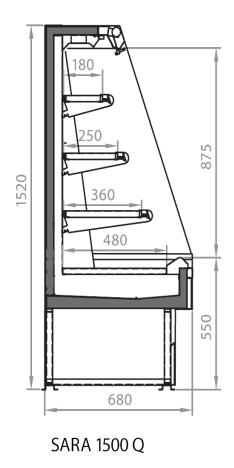

#### **Available dimensions**

External depth (mm) 680
Front Height (mm) 550
Height (mm) 133

Height (mm) 1320-1520 Length with side walls 705 -1017- 1330-1955

(mm)

Length without side walls 625-937-1250-1875

(mm)

Shelves' depth (mm) 180-250-360

Shelves' rows (N°) 2/3 Thickness side walls 80

(mm)

# **CROSS SECTIONS**