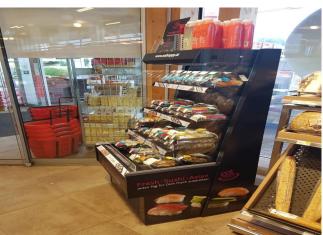

9010

5007

7047

9011

7024

2004

9006

## **Exhibition categories**



Chilled drinks



Dairy, milk, cheese



Delicatessen



Food to go



**Impulse** 



Ready meals and salads



Sausages & salami



Snacks / Sandwiches

#### **Standard features**

2 shelves with priceholders Available with gas R290 Electronic control Glazed endwalls included LED lighting

#### **Accessories**

Manual night blind Movable and fix divider Shelf lighting LED

#### **Available dimensions**

External depth (mm) 680
Front Height (mm) 550
Height (mm) 133

Height (mm) 1320-1520 Length with side walls 705 -1017- 1330-1955

(mm)

Length without side walls 625-937-1250-1875

(mm)

Shelves' depth (mm) 180-250-360

Shelves' rows (N°) 2/3 Thickness side walls 80

(mm)

# A SELECTION FROM OUR INSTALLATION











# **CROSS SECTIONS**







## Pastorfrigor S.p.A.

Reg. Gabannone, 4 Z.I. · 15033 Terruggia (AL) · Italy
Tel. +39 0142 433 711 · Fax +39 0142 433 701 · info@pastorfrigor.it
P.IVA IT00578270068 | REA AL-00578270068
www.pastorfrigor.it