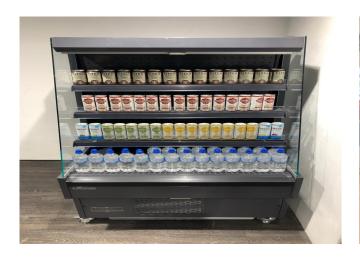

9010

5007

7047

9011

7024

2004

9006

## **Exhibition categories**



Chilled drinks



Dairy, milk, cheese



Delicatessen



Food to go



**Impulse** 



Ready meals and salads



Sausages & salami



Snacks / Sandwiches

#### **Standard features**

2 shelves with priceholders Available with gas R290 Electronic control Glazed endwalls included LED lighting

#### **Accessories**

Manual night blind Movable and fix divider Shelf lighting LED

#### **Available dimensions**

External depth (mm) 680
Front Height (mm) 550
Height (mm) 133

Height (mm) 1320-1520 Length with side walls 705 -1017- 1330-1955

(mm)

Length without side walls 625-937-1250-1875

(mm)

Shelves' depth (mm) 180-250-360

Shelves' rows (N°) 2/3 Thickness side walls 80

(mm)

# A SELECTION FROM OUR INSTALLATION











# **CROSS SECTIONS**







## Pastorfrigor S.p.A.

Reg. Gabannone, 4 Z.I. · 15033 Terruggia (AL) · Italy
Tel. +39 0142 433 711 · Fax +39 0142 433 701 · info@pastorfrigor.it
P.IVA IT00578270068 | REA AL-00578270068
www.pastorfrigor.it