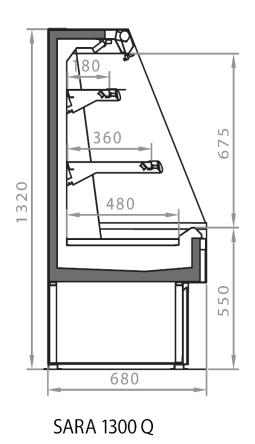

#### **Available dimensions**

External depth (mm) 680
Front Height (mm) 550
Height (mm) 133

Height (mm) 1320-1520 Length with side walls 705 -1017- 1330-1955

(mm)

Length without side walls 625-937-1250-1875

(mm)

Shelves' depth (mm) 180-250-360

Shelves' rows (N°) 2/3 Thickness side walls 80

(mm)

# **CROSS SECTIONS**