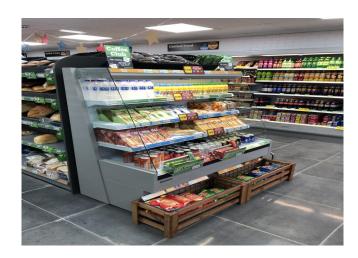

7037

9010

5007

7047

9011

7024

2004

9006

## **Exhibition categories**



Chilled drinks



Dairy, milk, cheese



Delicatessen



Food to go



**Impulse** 



Ready meals and salads



Sausages & salami



Snacks / Sandwiches

#### **Standard features**

2 shelves with priceholders Available with gas R290 Electronic control Glazed endwalls included LED lighting

#### **Accessories**

Manual night blind Movable and fix divider Shelf lighting LED

#### **Available dimensions**

External depth (mm) 680
Front Height (mm) 550
Height (mm) 133

Height (mm) 1320-1520 Length with side walls 705 -1017- 1330-1955

(mm)

Length without side walls 625-937-1250-1875

(mm)

Shelves' depth (mm) 180-250-360

Shelves' rows (N°) 2/3 Thickness side walls 80

(mm)

# A SELECTION FROM OUR INSTALLATION











# **CROSS SECTIONS**







## Pastorfrigor S.p.A.

Reg. Gabannone, 4 Z.I. · 15033 Terruggia (AL) · Italy
Tel. +39 0142 433 711 · Fax +39 0142 433 701 · info@pastorfrigor.it
P.IVA IT00578270068 | REA AL-00578270068
www.pastorfrigor.it