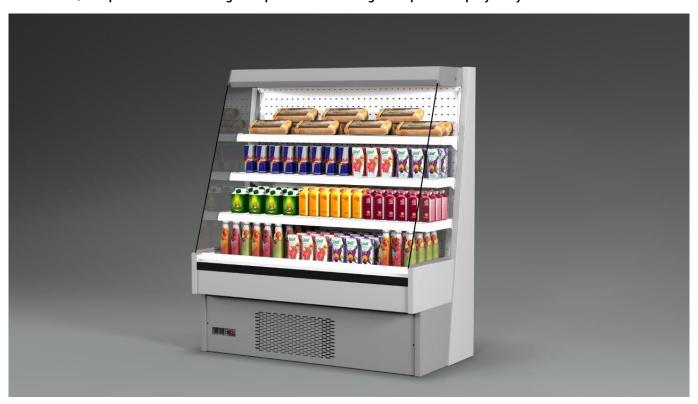

# Multidecks

The Sara Q is a practicable low height impulse chiller. Plug-in impulse display for your convenience.

# SARA Q

## **SARAQ - Multidecks**

#### **Standard features**

2 shelves with priceholders Available with gas R290 Electronic control Glazed endwalls included LED lighting

#### **Accessories**

Manual night blind Movable and fix divider Shelf lighting LED