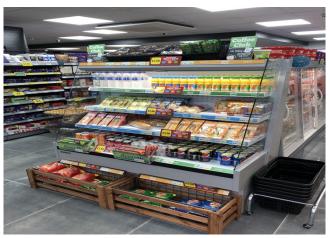

37

9010

5007

7047

9011

7024

2004

9006

## **Exhibition categories**



Chilled drinks



Dairy, milk, cheese



Delicatessen



Food to go



**Impulse** 



Ready meals and salads



Sausages & salami



Snacks / Sandwiches

#### **Standard features**

2 shelves with priceholders Available with gas R290 Electronic control Glazed endwalls included LED lighting

#### **Accessories**

Manual night blind Movable and fix divider Shelf lighting LED

#### **Available dimensions**

External depth (mm) 680
Front Height (mm) 550
Height (mm) 133

Height (mm) 1320-1520 Length with side walls 705 -1017- 1330-1955

(mm)

Length without side walls 625-937-1250-1875

(mm)

Shelves' depth (mm) 180-250-360

Shelves' rows (N°) 2/3 Thickness side walls 80

(mm)

# A SELECTION FROM OUR INSTALLATION











# **CROSS SECTIONS**







## Pastorfrigor S.p.A.

Reg. Gabannone, 4 Z.I. · 15033 Terruggia (AL) · Italy
Tel. +39 0142 433 711 · Fax +39 0142 433 701 · info@pastorfrigor.it
P.IVA IT00578270068 | REA AL-00578270068
www.pastorfrigor.it