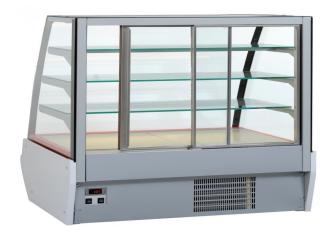

# **Counters**

Flexible curved glass counter for Pattisserie. Sweet performance and flexible design for cakes and pastres the Linda features many configrable options that makes it an all round performer.

# **LINDA V**

## **LINDA - Counters**

#### **Standard features**

3 shelves with priceholders Available with gas R452 A Digital Thermometer Fan assisted cooling Glass shelves Glazed endwalls included Plug-in cabinet, not multiplexable linear modules