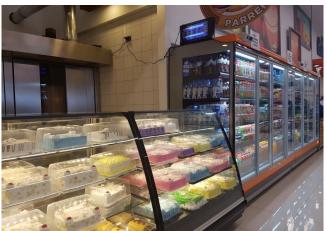

ers**

Flexible curved glass counter for Pattisserie. Sweet performance and flexible design for cakes and pastres the Linda features many configrable options that makes it an all round performer.



# **LINDA V**

## **LINDA - Counters**

## **Power supply**





## **Climatic classes**





### **Available colours**

6032 3020 7037

9010

5007

7047 9011 7024 2004

9006

# **Exhibition categories**



Cakes and baked delicacies



Dry pastries and bread

#### **Standard features**

3 shelves with priceholders Available with gas R452 A Digital Thermometer Fan assisted cooling Glass shelves Glazed endwalls included Plug-in cabinet, not multiplexable linear modules

#### **Accessories**

Internal and external RAL colours **LED lighting Wooden Crate** 

# A SELECTION FROM OUR INSTALLATION













# **CROSS SECTIONS**



LINDA V



# Pastorfrigor S.p.A.

Reg. Gabannone, 4 Z.I. · 15033 Terruggia (AL) · Italy
Tel. +39 0142 433 711 · Fax +39 0142 433 701 · info@pastorfrigor.it
P.IVA IT00578270068 | REA AL-00578270068
www.pastorfrigor.it