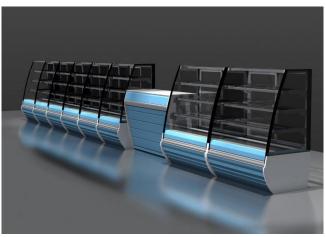

# **Counters**

Flexible curved glass counter for Pattisserie. Sweet performance and flexible design for cakes and pastres the Linda features many configrable options that makes it an all round performer.

# **LINDA V**

## **LINDA - Counters**