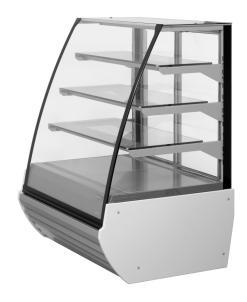

# TAP A NEW ENERGY CLASS







# **Counters**

Flexible curved glass counter for Pattisserie. Sweet performance and flexible design for cakes and pastres the Linda features many configrable options that makes it an all round performer.



# **LINDA V**

## **LINDA - Counters**

## **Power supply**





## **Climatic classes**





### **Available colours**

6032 3020 7037

9010

5007

7047 9011 7024 2004

9006

# **Exhibition categories**



Cakes and baked delicacies



Dry pastries and bread

#### **Standard features**

3 shelves with priceholders Available with gas R452 A Digital Thermometer Fan assisted cooling Glass shelves Glazed endwalls included Plug-in cabinet, not multiplexable linear modules

#### **Accessories**

Internal and external RAL colours **LED lighting Wooden Crate** 

# A SELECTION FROM OUR INSTALLATION













# **CROSS SECTIONS**



LINDA V



# Pastorfrigor S.p.A.

Reg. Gabannone, 4 Z.I. · 15033 Terruggia (AL) · Italy
Tel. +39 0142 433 711 · Fax +39 0142 433 701 · info@pastorfrigor.it
P.IVA IT00578270068 | REA AL-00578270068
www.pastorfrigor.it