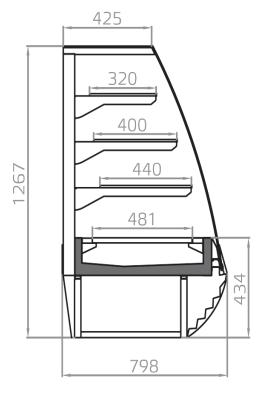

nter for Pattisserie. Sweet performance and flexible design for cakes and pastres the Linda features many configrable options that makes it an all round performer.



# **LINDA V**

## **LINDA - Counters**

## **Power supply**





## **Climatic classes**





### **Available colours**

6032 3020 7037

9010

5007

7047 9011 7024 2004

9006

# **Exhibition categories**



Cakes and baked delicacies



Dry pastries and bread

#### **Standard features**

3 shelves with priceholders Available with gas R452 A Digital Thermometer Fan assisted cooling Glass shelves Glazed endwalls included Plug-in cabinet, not multiplexable linear modules

#### **Accessories**

Internal and external RAL colours **LED lighting Wooden Crate** 

# A SELECTION FROM OUR INSTALLATION













# **CROSS SECTIONS**



LINDA V



# Pastorfrigor S.p.A.

Reg. Gabannone, 4 Z.I. · 15033 Terruggia (AL) · Italy
Tel. +39 0142 433 711 · Fax +39 0142 433 701 · info@pastorfrigor.it
P.IVA IT00578270068 | REA AL-00578270068
www.pastorfrigor.it