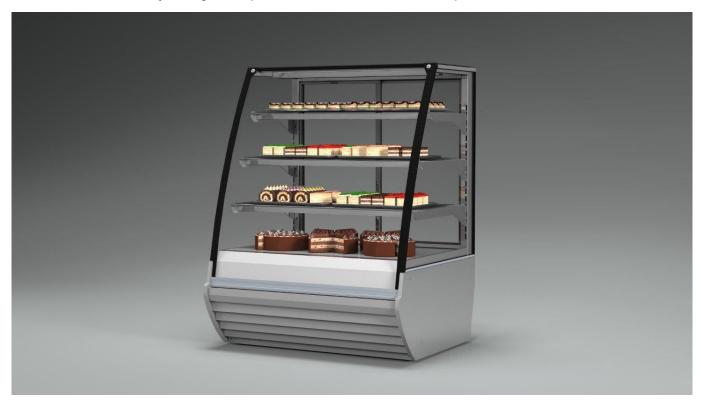

# **LINDA V**

# **Counters**

Flexible curved glass counter for Pattisserie. Sweet performance and flexible design for cakes and pastres the Linda features many configrable options that makes it an all round performer.

#### **Standard features**

3 shelves with priceholders Available with gas R452 A Digital Thermometer Fan assisted cooling Glass shelves Glazed endwalls included Plug-in cabinet, not multiplexable linear modules