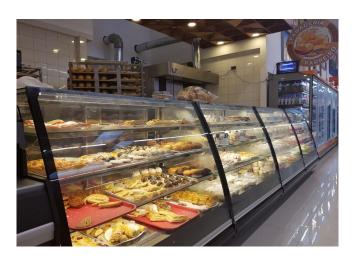

nters**

Flexible curved glass counter for Pattisserie. Sweet performance and flexible design for cakes and pastres the Linda features many configrable options that makes it an all round performer.



# **LINDA V**

## **LINDA - Counters**

## **Power supply**





## **Climatic classes**





### **Available colours**

6032 3020 7037

9010

5007

7047 9011 7024 2004

9006

# **Exhibition categories**



Cakes and baked delicacies



Dry pastries and bread

#### **Standard features**

3 shelves with priceholders Available with gas R452 A Digital Thermometer Fan assisted cooling Glass shelves Glazed endwalls included Plug-in cabinet, not multiplexable linear modules

#### **Accessories**

Internal and external RAL colours **LED lighting Wooden Crate** 

# A SELECTION FROM OUR INSTALLATION













# **CROSS SECTIONS**



LINDA V



# Pastorfrigor S.p.A.

Reg. Gabannone, 4 Z.I. · 15033 Terruggia (AL) · Italy
Tel. +39 0142 433 711 · Fax +39 0142 433 701 · info@pastorfrigor.it
P.IVA IT00578270068 | REA AL-00578270068
www.pastorfrigor.it