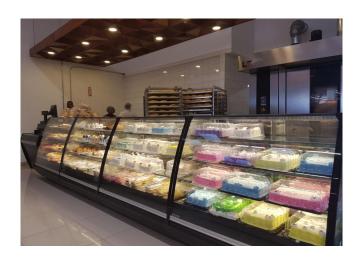

s**

Flexible curved glass counter for Pattisserie. Sweet performance and flexible design for cakes and pastres the Linda features many configrable options that makes it an all round performer.



# **LINDA V**

## **LINDA - Counters**

## **Power supply**





## **Climatic classes**





### **Available colours**

6032 3020 7037

9010

5007

7047 9011 7024 2004

9006

# **Exhibition categories**



Cakes and baked delicacies



Dry pastries and bread

#### **Standard features**

3 shelves with priceholders Available with gas R452 A Digital Thermometer Fan assisted cooling Glass shelves Glazed endwalls included Plug-in cabinet, not multiplexable linear modules

#### **Accessories**

Internal and external RAL colours **LED lighting Wooden Crate** 

# A SELECTION FROM OUR INSTALLATION













# **CROSS SECTIONS**



LINDA V



# Pastorfrigor S.p.A.

Reg. Gabannone, 4 Z.I. · 15033 Terruggia (AL) · Italy
Tel. +39 0142 433 711 · Fax +39 0142 433 701 · info@pastorfrigor.it
P.IVA IT00578270068 | REA AL-00578270068
www.pastorfrigor.it