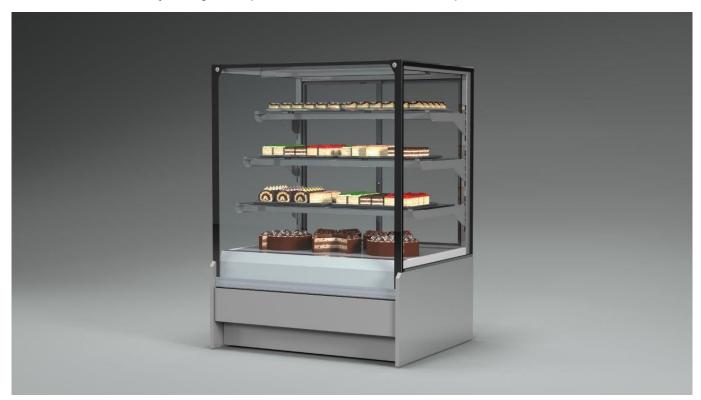

## **Counters**

Flexible straight glass counter for Pattisserie. Sweet performance and flexible design for cakes and pastres the Linda features many configrable options that makes it an all round performer.

# **LINDA Q**

## **LINDA Q - Counters**

#### **Standard features**

3 shelves with priceholders Available with gas R452 A **Digital Thermometer** Fan assisted cooling Glass shelves Glazed endwalls included Plug-in cabinet, not multiplexable linear modules