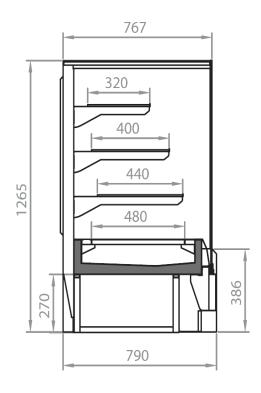

sserie. Sweet performance and flexible design for cakes and pastres the Linda features many configrable options that makes it an all round performer.



# **LINDA Q**

## **LINDA Q - Counters**

#### **Power supply**





#### **Climatic classes**





#### **Available colours**

6032 3020

7037

9010

5007

7047

9011 7024 2004

9006

## **Exhibition categories**



Cakes and baked delicacies



Dry pastries and bread

#### **Standard features**

3 shelves with priceholders Available with gas R452 A **Digital Thermometer** Fan assisted cooling Glass shelves Glazed endwalls included Plug-in cabinet, not multiplexable linear modules

#### **Accessories**

Internal and external RAL colours **LED lighting Wooden Crate** 

# A SELECTION FROM OUR INSTALLATION













# **CROSS SECTIONS**



LINDA Q



### Pastorfrigor S.p.A.

Reg. Gabannone, 4 Z.I. · 15033 Terruggia (AL) · Italy
Tel. +39 0142 433 711 · Fax +39 0142 433 701 · info@pastorfrigor.it
P.IVA IT00578270068 | REA AL-00578270068
www.pastorfrigor.it