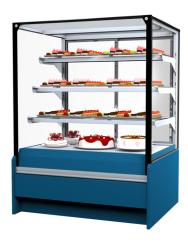

#### **Available colours**

6032 3020

7037

9010

5007

7047

9011 7024 2004

9006

#### **Standard features**

3 shelves with priceholders Available with gas R452 A **Digital Thermometer** Fan assisted cooling Glass shelves Glazed endwalls included Plug-in cabinet, not multiplexable linear modules

#### **Accessories**

Internal and external RAL colours **LED lighting Wooden Crate** 