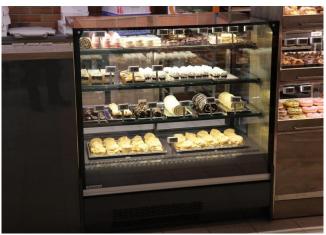

straight glass counter for Pattisserie. Sweet performance and flexible design for cakes and pastres the Linda features many configrable options that makes it an all round performer.



# **LINDA Q**

## **LINDA Q - Counters**

#### **Power supply**





#### **Climatic classes**





#### **Available colours**

6032 3020

7037

9010

5007

7047

9011 7024 2004

9006

## **Exhibition categories**



Cakes and baked delicacies



Dry pastries and bread

#### **Standard features**

3 shelves with priceholders Available with gas R452 A **Digital Thermometer** Fan assisted cooling Glass shelves Glazed endwalls included Plug-in cabinet, not multiplexable linear modules

#### **Accessories**

Internal and external RAL colours **LED lighting Wooden Crate** 

# A SELECTION FROM OUR INSTALLATION













# **CROSS SECTIONS**



LINDA Q



### Pastorfrigor S.p.A.

Reg. Gabannone, 4 Z.I. · 15033 Terruggia (AL) · Italy
Tel. +39 0142 433 711 · Fax +39 0142 433 701 · info@pastorfrigor.it
P.IVA IT00578270068 | REA AL-00578270068
www.pastorfrigor.it