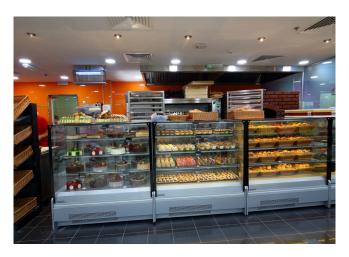

raight glass counter for Pattisserie. Sweet performance and flexible design for cakes and pastres the Linda features many configrable options that makes it an all round performer.



# **LINDA Q**

## **LINDA Q - Counters**

#### **Power supply**





#### **Climatic classes**





#### **Available colours**

6032 3020

7037

9010

5007

7047

9011 7024 2004

9006

## **Exhibition categories**



Cakes and baked delicacies



Dry pastries and bread

#### **Standard features**

3 shelves with priceholders Available with gas R452 A **Digital Thermometer** Fan assisted cooling Glass shelves Glazed endwalls included Plug-in cabinet, not multiplexable linear modules

#### **Accessories**

Internal and external RAL colours **LED lighting Wooden Crate** 

# A SELECTION FROM OUR INSTALLATION













# **CROSS SECTIONS**



LINDA Q



### Pastorfrigor S.p.A.

Reg. Gabannone, 4 Z.I. · 15033 Terruggia (AL) · Italy
Tel. +39 0142 433 711 · Fax +39 0142 433 701 · info@pastorfrigor.it
P.IVA IT00578270068 | REA AL-00578270068
www.pastorfrigor.it