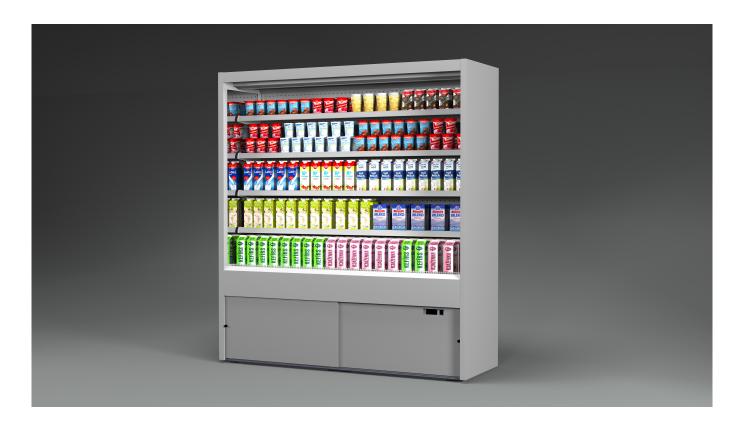

# **Multidecks**

Versatile plug-in or remote multideck. Versatility runs across this range of integral multidecks. This wall cabinet comes with a wide selection of depths and finishes that make it the first choice for all types of retail.

### FILIP RB - Multidecks

## **Exhibition categories**

Chilled drinks

Dairy, milk, cheese

Delicatessen

Food to go

Packed meat

Ready meals and salads

Sausages & salami

#### **Standard features**

4 shelves with price-holder + base Automatic defrost Available with gas R290 Available with gas R452 A **Digital Thermometer** Electronic control Internal and external RAL colours Manual night blind Plug-in cabinet, multiplexable linear modules Single top lighting

#### **Accessories**

**Dividers LED lighting** Panoramic doube glass hinged doors Shelf lighting LED Sliding doors