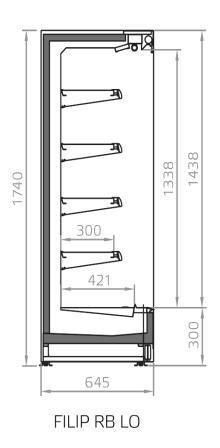

ILIP RB - Multidecks

#### **Power supply**



#### **Climatic classes**





#### **Available colours**



















9006

## **Exhibition categories**



Chilled drinks



Dairy, milk, cheese



Delicatessen



Food to go



Packed meat



Ready meals and salads



Sausages & salami



Snacks / Sandwiches

#### **Standard features**

4 shelves with price-holder + base Automatic defrost Available with gas R290 Available with gas R452 A **Digital Thermometer** Electronic control Internal and external RAL colours Manual night blind Plug-in cabinet, multiplexable linear modules Single top lighting

#### **Accessories**

**Dividers LED lighting** Panoramic doube glass hinged doors Shelf lighting LED Sliding doors

# A SELECTION FROM OUR INSTALLATION













# **CROSS SECTIONS**







## Pastorfrigor S.p.A.

Reg. Gabannone, 4 Z.I. · 15033 Terruggia (AL) · Italy
Tel. +39 0142 433 711 · Fax +39 0142 433 701 · info@pastorfrigor.it
P.IVA IT00578270068 | REA AL-00578270068
www.pastorfrigor.it