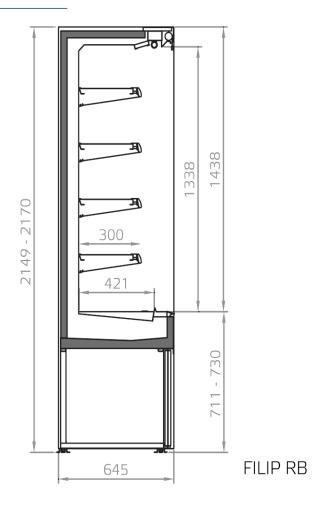

FILIP RB - Multidecks

#### **Power supply**



#### **Climatic classes**





#### **Available colours**



















9006

## **Exhibition categories**



Chilled drinks



Dairy, milk, cheese



Delicatessen



Food to go



Packed meat



Ready meals and salads



Sausages & salami



Snacks / Sandwiches

#### **Standard features**

4 shelves with price-holder + base Automatic defrost Available with gas R290 Available with gas R452 A **Digital Thermometer** Electronic control Internal and external RAL colours Manual night blind Plug-in cabinet, multiplexable linear modules Single top lighting

#### **Accessories**

**Dividers LED lighting** Panoramic doube glass hinged doors Shelf lighting LED Sliding doors

# A SELECTION FROM OUR INSTALLATION













# **CROSS SECTIONS**







## Pastorfrigor S.p.A.

Reg. Gabannone, 4 Z.I. · 15033 Terruggia (AL) · Italy
Tel. +39 0142 433 711 · Fax +39 0142 433 701 · info@pastorfrigor.it
P.IVA IT00578270068 | REA AL-00578270068
www.pastorfrigor.it