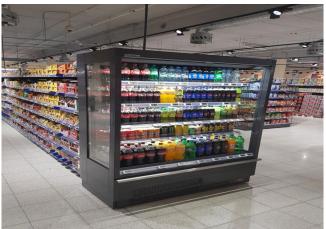

**

#### **Power supply**



#### **Climatic classes**







#### **Available colours**

3020

7037

9010

5007

9011 7024

2004

9006

#### **Exhibition categories**



Chilled drinks



Dairy, milk, cheese



Delicatessen



Food to go



Fruit and vegetables



Packed meat



Ready meals and salads



Sausages & salami



Snacks / Sandwiches

#### **Standard features**

4 shelves with price-holder + base Automatic defrost Available with gas R290 Available with gas R452 A **Digital Thermometer** Electronic control Internal and external RAL colours Manual night blind Plug-in cabinet, multiplexable linear modules Single top lighting

#### **Accessories**

**Dividers LED lighting** Panoramic doube glass hinged doors Shelf lighting LED Sliding doors

## A SELECTION FROM OUR INSTALLATION













# **CROSS SECTIONS**



FILIP 450







#### Pastorfrigor S.p.A.

Reg. Gabannone, 4 Z.I. · 15033 Terruggia (AL) · Italy
Tel. +39 0142 433 711 · Fax +39 0142 433 701 · info@pastorfrigor.it
P.IVA IT00578270068 | REA AL-00578270068
www.pastorfrigor.it