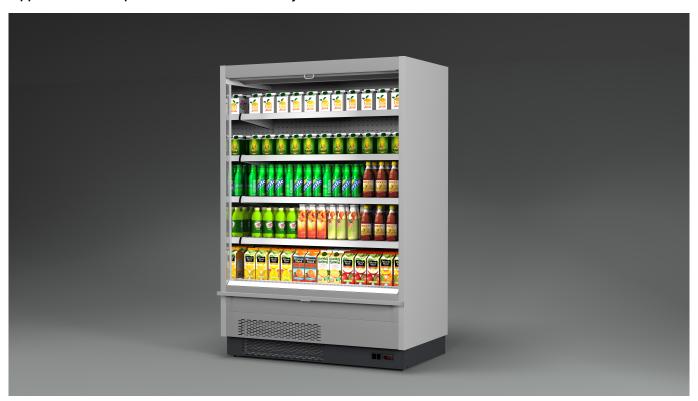

### **Multidecks**

Versatile plug-in multideck. Versatility runs across this range of integral multidecks. The Filip comes with a wide selection of depths and finishes that make it the first choice for all types of retail. Whatever the application the filip is the correct tool for the job.

#### **FILIP - Multidecks**