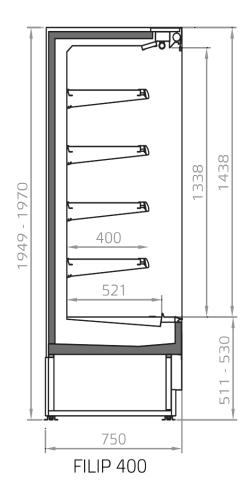

asses**







#### **Available colours**

3020

7037

9010

5007

9011 7024

2004

9006

#### **Exhibition categories**



Chilled drinks



Dairy, milk, cheese



Delicatessen



Food to go



Fruit and vegetables



Packed meat



Ready meals and salads



Sausages & salami



Snacks / Sandwiches

#### **Standard features**

4 shelves with price-holder + base Automatic defrost Available with gas R290 Available with gas R452 A **Digital Thermometer** Electronic control Internal and external RAL colours Manual night blind Plug-in cabinet, multiplexable linear modules Single top lighting

#### **Accessories**

**Dividers LED lighting** Panoramic doube glass hinged doors Shelf lighting LED Sliding doors

## A SELECTION FROM OUR INSTALLATION













# **CROSS SECTIONS**



FILIP 450







#### Pastorfrigor S.p.A.

Reg. Gabannone, 4 Z.I. · 15033 Terruggia (AL) · Italy
Tel. +39 0142 433 711 · Fax +39 0142 433 701 · info@pastorfrigor.it
P.IVA IT00578270068 | REA AL-00578270068
www.pastorfrigor.it