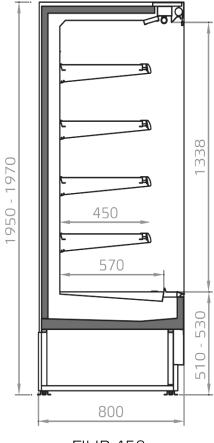

# **Climatic classes**







#### **Available colours**

3020

7037

9010

5007

9011 7024

2004

9006

#### **Exhibition categories**



Chilled drinks



Dairy, milk, cheese



Delicatessen



Food to go



Fruit and vegetables



Packed meat



Ready meals and salads



Sausages & salami



Snacks / Sandwiches

#### **Standard features**

4 shelves with price-holder + base Automatic defrost Available with gas R290 Available with gas R452 A **Digital Thermometer** Electronic control Internal and external RAL colours Manual night blind Plug-in cabinet, multiplexable linear modules Single top lighting

#### **Accessories**

**Dividers LED lighting** Panoramic doube glass hinged doors Shelf lighting LED Sliding doors

## A SELECTION FROM OUR INSTALLATION













# **CROSS SECTIONS**



FILIP 450







#### Pastorfrigor S.p.A.

Reg. Gabannone, 4 Z.I. · 15033 Terruggia (AL) · Italy
Tel. +39 0142 433 711 · Fax +39 0142 433 701 · info@pastorfrigor.it
P.IVA IT00578270068 | REA AL-00578270068
www.pastorfrigor.it