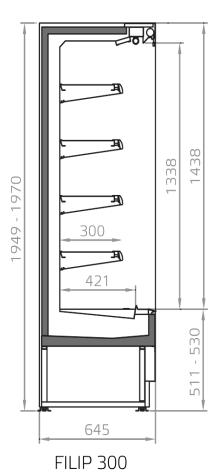

classes**







#### **Available colours**

3020

7037

9010

5007

9011 7024

2004

9006

#### **Exhibition categories**



Chilled drinks



Dairy, milk, cheese



Delicatessen



Food to go



Fruit and vegetables



Packed meat



Ready meals and salads



Sausages & salami



Snacks / Sandwiches

#### **Standard features**

4 shelves with price-holder + base Automatic defrost Available with gas R290 Available with gas R452 A **Digital Thermometer** Electronic control Internal and external RAL colours Manual night blind Plug-in cabinet, multiplexable linear modules Single top lighting

#### **Accessories**

**Dividers LED lighting** Panoramic doube glass hinged doors Shelf lighting LED Sliding doors

## A SELECTION FROM OUR INSTALLATION













# **CROSS SECTIONS**



FILIP 450







#### Pastorfrigor S.p.A.

Reg. Gabannone, 4 Z.I. · 15033 Terruggia (AL) · Italy
Tel. +39 0142 433 711 · Fax +39 0142 433 701 · info@pastorfrigor.it
P.IVA IT00578270068 | REA AL-00578270068
www.pastorfrigor.it