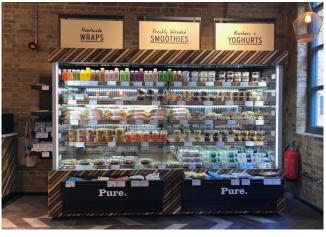

**Power supply**



#### **Climatic classes**







#### **Available colours**

3020

7037

9010

5007

9011 7024

2004

9006

#### **Exhibition categories**



Chilled drinks



Dairy, milk, cheese



Delicatessen



Food to go



Fruit and vegetables



Packed meat



Ready meals and salads



Sausages & salami



Snacks / Sandwiches

#### **Standard features**

4 shelves with price-holder + base Automatic defrost Available with gas R290 Available with gas R452 A **Digital Thermometer** Electronic control Internal and external RAL colours Manual night blind Plug-in cabinet, multiplexable linear modules Single top lighting

#### **Accessories**

**Dividers LED lighting** Panoramic doube glass hinged doors Shelf lighting LED Sliding doors

## A SELECTION FROM OUR INSTALLATION













# **CROSS SECTIONS**



FILIP 450







#### Pastorfrigor S.p.A.

Reg. Gabannone, 4 Z.I. · 15033 Terruggia (AL) · Italy
Tel. +39 0142 433 711 · Fax +39 0142 433 701 · info@pastorfrigor.it
P.IVA IT00578270068 | REA AL-00578270068
www.pastorfrigor.it