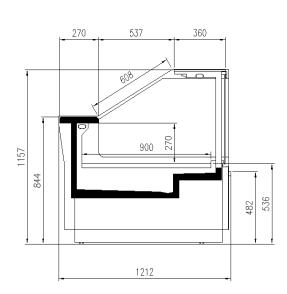

### **CROSS SECTIONS**

ADMIRAL

ADMIRAL BMM

ADMIRAL SFERA

ADMIRAL TOWER

#### **Available dimensions**

| External depth (mm)                          | 1212                 |
|----------------------------------------------|----------------------|
| Base deck depth (mm)                         | 900                  |
| Corner Section                               | 45Ext/Int -90Ext/Int |
| Length without side walls937-1250-1875-2500- |                      |
| (mm)                                         | 3125-3750            |