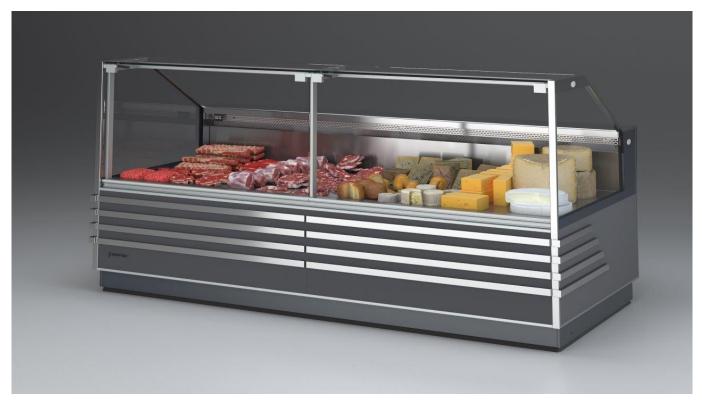

### Counters

Panoramicity keeps on being the leitmotif for PASTORFRIGOR: this new ADMIRAL line of serve over counters proves it. The possibility of a large display volume and the internal stainless steel finishes make the ADMIRAL the meat counter par excellence. Like the other showcases with straight glass superstructure, PASTORFRIGOR presents a new style for the canopy of the internal lighting with very small dimensions that allows the full presentation of the product on display and at the same time gives the chance to light and color to the showcase. The new ADMIRAL is available with ventilated refrigeration , double static and also for use with CO2 refrigerant.

#### Standard features

EC Fans Expansion valve Fan assisted cooling Front anti-mist ventilation LED lighting Lifting up glass structure with pistons Paintable or personalized front panels with optional RAL colors Remote cabinet, multiplexable linear and corner modules St.steel internal body Stainless Steel display decks Straight Glass Terminal board