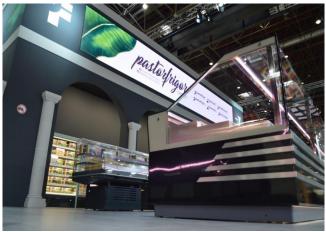

Cup Holder **Cutting Board** Double static refrigeration Electric defrost Electronic control Front LED lighting Internal and external RAL colours Knives holder Movable and fix divider Paper Holder Plexiglass back closure Slicing machine/Balance Holder Stainless steel bumper Wooden Crate

#### **Available dimensions**

| External depth (mm)                          | 1212                 |
|----------------------------------------------|----------------------|
| Base deck depth (mm)                         | 900                  |
| Corner Section                               | 45Ext/Int -90Ext/Int |
| Length without side walls937-1250-1875-2500- |                      |
| (mm)                                         | 3125-3750            |

# **A SELECTION FROM OUR INSTALLATION**













### **CROSS SECTIONS**





ADMIRAL

ADMIRAL BMM





ADMIRAL SFERA

ADMIRAL TOWER



#### Pastorfrigor S.p.A.

Reg. Gabannone, 4 Z.I. · 15033 Terruggia (AL) · Italy Tel. +39 0142 433 711 · Fax +39 0142 433 701 · info@pastorfrigor.it P.IVA IT00578270068 | REA AL-00578270068 www.pastorfrigor.it