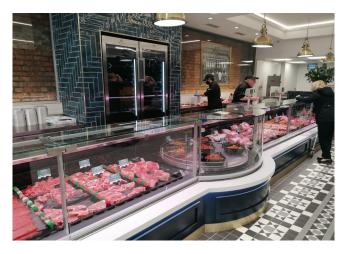

ave** Cup Holder **Cutting Board** Double static refrigeration Electric defrost Electronic control Front LED lighting Internal and external RAL colours Knives holder Movable and fix divider Paper Holder Plexiglass back closure Slicing machine/Balance Holder Stainless steel bumper Wooden Crate

#### **Available dimensions**

| External depth (mm)                          | 1212                 |
|----------------------------------------------|----------------------|
| Base deck depth (mm)                         | 900                  |
| Corner Section                               | 45Ext/Int -90Ext/Int |
| Length without side walls937-1250-1875-2500- |                      |
| (mm)                                         | 3125-3750            |

# **A SELECTION FROM OUR INSTALLATION**













### **CROSS SECTIONS**





ADMIRAL

ADMIRAL BMM





ADMIRAL SFERA

ADMIRAL TOWER



#### Pastorfrigor S.p.A.

Reg. Gabannone, 4 Z.I. · 15033 Terruggia (AL) · Italy Tel. +39 0142 433 711 · Fax +39 0142 433 701 · info@pastorfrigor.it P.IVA IT00578270068 | REA AL-00578270068 www.pastorfrigor.it