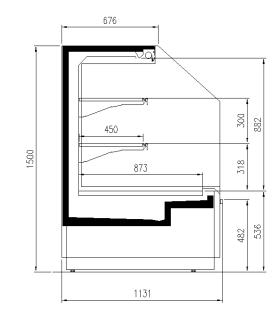

ble static refrigeration Electric defrost Electronic control Front LED lighting Internal and external RAL colours Knives holder Movable and fix divider Paper Holder Plexiglass back closure Slicing machine/Balance Holder Stainless steel bumper Wooden Crate

#### **Available dimensions**

| External depth (mm)                          | 1212                 |
|----------------------------------------------|----------------------|
| Base deck depth (mm)                         | 900                  |
| Corner Section                               | 45Ext/Int -90Ext/Int |
| Length without side walls937-1250-1875-2500- |                      |
| (mm)                                         | 3125-3750            |

# **A SELECTION FROM OUR INSTALLATION**













### **CROSS SECTIONS**





ADMIRAL

ADMIRAL BMM





ADMIRAL SFERA

ADMIRAL TOWER



#### Pastorfrigor S.p.A.

Reg. Gabannone, 4 Z.I. · 15033 Terruggia (AL) · Italy Tel. +39 0142 433 711 · Fax +39 0142 433 701 · info@pastorfrigor.it P.IVA IT00578270068 | REA AL-00578270068 www.pastorfrigor.it