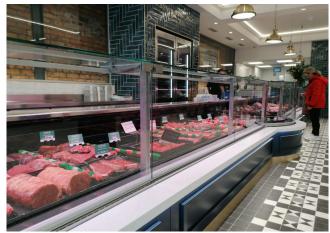

e** Cup Holder **Cutting Board** Double static refrigeration Electric defrost Electronic control Front LED lighting Internal and external RAL colours Knives holder Movable and fix divider Paper Holder Plexiglass back closure Slicing machine/Balance Holder Stainless steel bumper Wooden Crate

#### **Available dimensions**

| External depth (mm)                          | 1212                 |
|----------------------------------------------|----------------------|
| Base deck depth (mm)                         | 900                  |
| Corner Section                               | 45Ext/Int -90Ext/Int |
| Length without side walls937-1250-1875-2500- |                      |
| (mm)                                         | 3125-3750            |

# **A SELECTION FROM OUR INSTALLATION**













### **CROSS SECTIONS**





ADMIRAL

ADMIRAL BMM





ADMIRAL SFERA

ADMIRAL TOWER



#### Pastorfrigor S.p.A.

Reg. Gabannone, 4 Z.I. · 15033 Terruggia (AL) · Italy Tel. +39 0142 433 711 · Fax +39 0142 433 701 · info@pastorfrigor.it P.IVA IT00578270068 | REA AL-00578270068 www.pastorfrigor.it