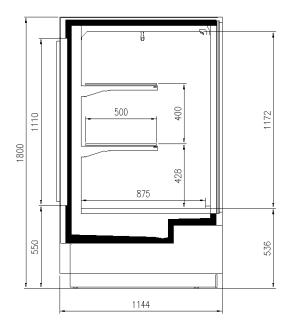

lectric defrost Electronic control Front LED lighting Internal and external RAL colours Knives holder Movable and fix divider Paper Holder Plexiglass back closure Slicing machine/Balance Holder Stainless steel bumper Wooden Crate

#### **Available dimensions**

| External depth (mm)                          | 1212                 |
|----------------------------------------------|----------------------|
| Base deck depth (mm)                         | 900                  |
| Corner Section                               | 45Ext/Int -90Ext/Int |
| Length without side walls937-1250-1875-2500- |                      |
| (mm)                                         | 3125-3750            |

# **A SELECTION FROM OUR INSTALLATION**













### **CROSS SECTIONS**





ADMIRAL

ADMIRAL BMM





ADMIRAL SFERA

ADMIRAL TOWER



#### Pastorfrigor S.p.A.

Reg. Gabannone, 4 Z.I. · 15033 Terruggia (AL) · Italy Tel. +39 0142 433 711 · Fax +39 0142 433 701 · info@pastorfrigor.it P.IVA IT00578270068 | REA AL-00578270068 www.pastorfrigor.it