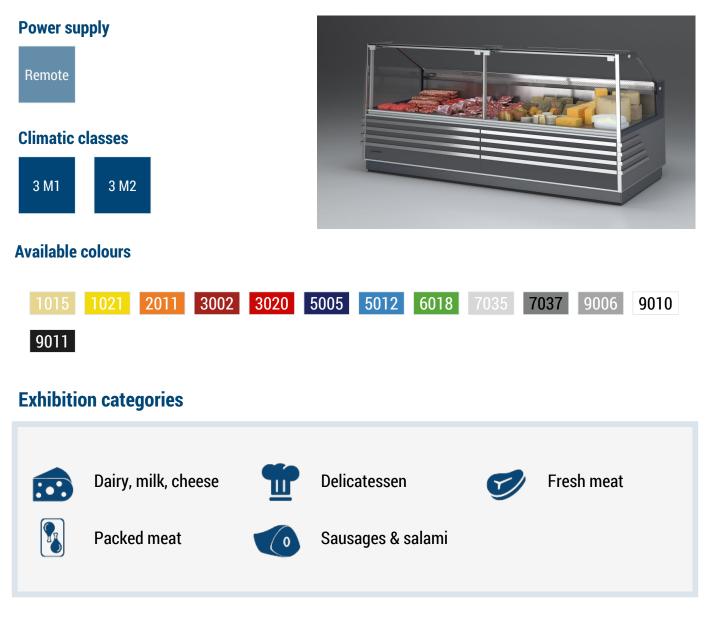

#### Standard features

EC Fans Expansion valve Fan assisted cooling Front anti-mist ventilation LED lighting Lifting up glass structure with pistons Paintable or personalized front panels with optional RAL colors Remote cabinet, multiplexable linear and corner modules St.steel internal body Stainless Steel display decks Straight Glass Terminal board

#### Accessories

2 or 3 levels steps decks CO2 refrigeration system **Control board Master and Slave** Cup Holder **Cutting Board** Double static refrigeration Electric defrost Electronic control Front LED lighting Internal and external RAL colours Knives holder Movable and fix divider Paper Holder Plexiglass back closure Slicing machine/Balance Holder Stainless steel bumper Wooden Crate