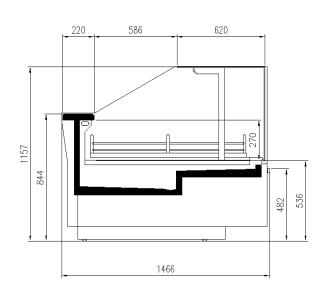

Electric defrost Electronic control Front LED lighting Internal and external RAL colours Knives holder Movable and fix divider Paper Holder Plexiglass back closure Slicing machine/Balance Holder Stainless steel bumper Wooden Crate

#### **Available dimensions**

| External depth (mm)                          | 1212                 |
|----------------------------------------------|----------------------|
| Base deck depth (mm)                         | 900                  |
| Corner Section                               | 45Ext/Int -90Ext/Int |
| Length without side walls937-1250-1875-2500- |                      |
| (mm)                                         | 3125-3750            |

# **A SELECTION FROM OUR INSTALLATION**













### **CROSS SECTIONS**





ADMIRAL

ADMIRAL BMM





ADMIRAL SFERA

ADMIRAL TOWER



#### Pastorfrigor S.p.A.

Reg. Gabannone, 4 Z.I. · 15033 Terruggia (AL) · Italy Tel. +39 0142 433 711 · Fax +39 0142 433 701 · info@pastorfrigor.it P.IVA IT00578270068 | REA AL-00578270068 www.pastorfrigor.it