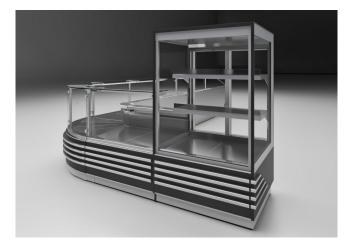

### Counters

Panoramicity keeps on being the leitmotif for PASTORFRIGOR: this new ADMIRAL line of serve over counters proves it. The possibility of a large display volume and the internal stainless steel finishes make the ADMIRAL the meat counter par excellence. Like the other showcases with straight glass superstructure, PASTORFRIGOR presents a new style for the canopy of the internal lighting with very small dimensions that allows the full presentation of the product on display and at the same time gives the chance to light and color to the showcase. The new ADMIRAL is available with ventilated refrigeration , double static and also for use with CO2 refrigerant.

### **CROSS SECTIONS**

ADMIRAL

ADMIRAL BMM

ADMIRAL SFERA

ADMIRAL TOWER