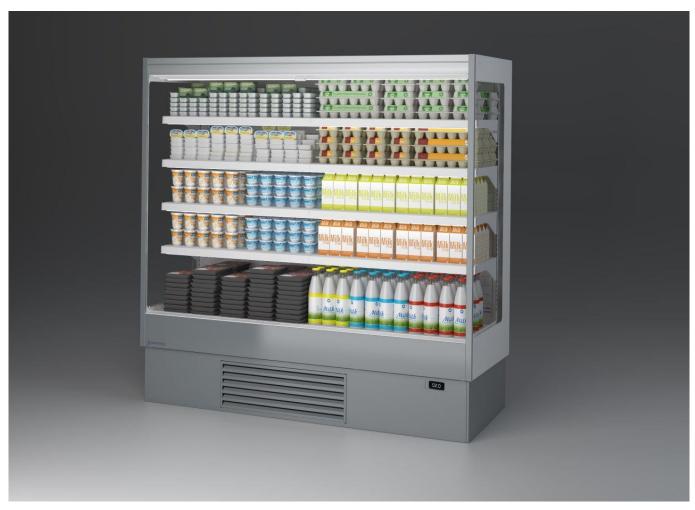

## **Multidecks**

The multidecks for dairy LEM was born for the display needs of small spaces but not only. It is produced with R290, R452a and R455a condensing unit. It benefits of all the innovations presented with the OVERVIEW supermarket line. It will be produced in the modules 625, 937, 1250,1875 and 2500 mm. The LEM is also expanding the supermarket range in fact it will be also produced in the remote with valve version as a back-counter and as a 4th gamma wall cabinet.

## **Standard features**

4 shelves with price-holder + base **EC Fans** Electronic control Hot gas evaporating system LED lighting Plexi front deflector 150 mm Plug-in cabinet, multiplexable linear modules R290 gas White internal body

#### **Available dimensions**

External depth (mm) 720 Front Height (mm) 503 Height (mm) 1950

Length without side walls 625 - 937 - 1250 -1875 -

(mm) 2500 Shelves' depth (mm) 400