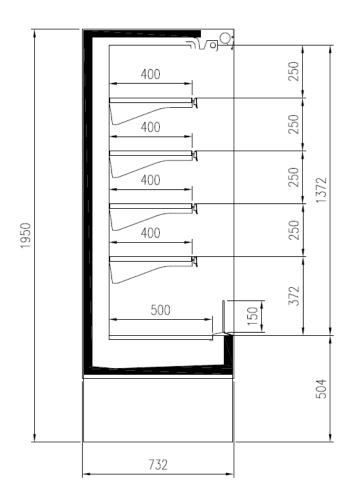

#### **Available dimensions**

External depth (mm) 720 Front Height (mm) 503 Height (mm) 1950

Length without side walls 625 - 937 - 1250 -1875 -

(mm) 2500 Shelves' depth (mm) 400

## **CROSS SECTIONS**