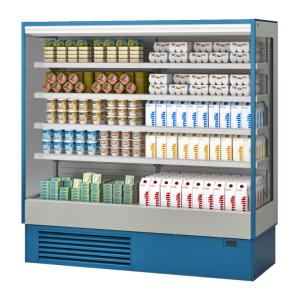

## **LEM - Multidecks**

#### **Available colours**

3002 3020 5005 5012

6018

9006

9010

9011

#### **Accessories**

Available with gas R452 A Internal and external RAL colours Manual night blind **Wooden Crate** 