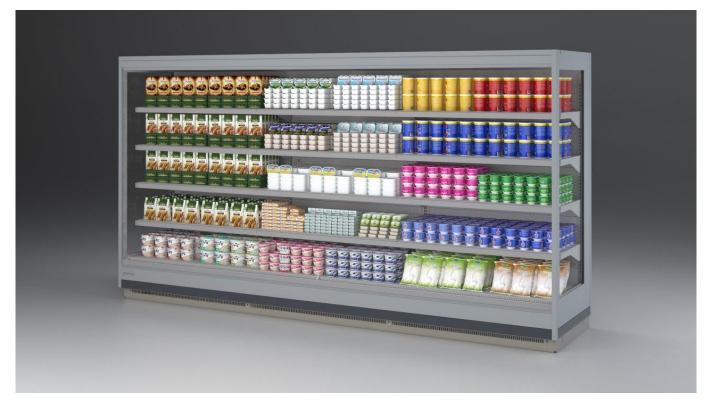

# **VENEZIA OVERVIEW OPEN**

### **Multidecks**

The new OVERVIEW supermarket line brings important functional elements and innovation to supermarket production line. The new OVERVIEW LINE will be proposed in the variants already available for more than fifteen years in PASTORFRIGOR; - freezer walls, full glass frozen wall cabinet (TORINO OVERVIEW) or combined doors + well cabinet (MILANO OVERVIEW); - Wall cabients for positive temperature closed with doors or open, with ultra-low front (VERONA OVERVIEW) and with medium front (VENEZIA OVERVIEW), and also in the ROLL IN version without front or with lifting up front (VENEZIA ROLL IN OVERVIEW); - Islands for frozen foods with or without sliding glass lids, in the double deck version (SARDEGNA OVERVIEW) or single well (CAPRI OVERVIEW AND SICILIA 110/150 OVERVIEW)

### **VENEZIA OVERVIEW OPEN - Multidecks**