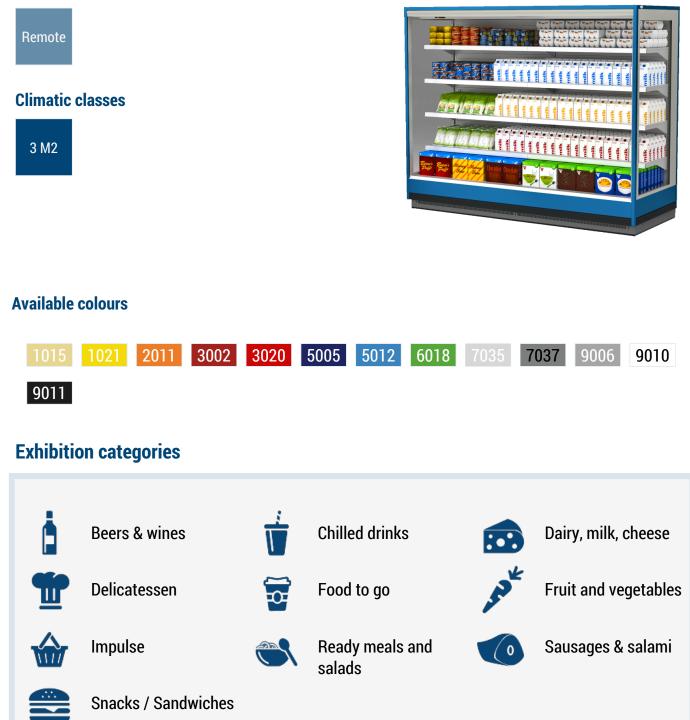

#### **Power supply**

#### **Standard features**

4 shelves of 500 mm with priceholders Expansion valve Fan assisted cooling Remote cabinet, with multiplexable linear modules Single top lighting Terminal board

#### Accessories

Controller for electronic valve Base Grids CO2 refrigeration system Electronic valve Grid dividers Internal and external BAL colours

#### **Available dimensions**

 External depth (mm)
 750-900 -1000 -1100

 Height (mm)
 2050- 2160

 Length without side walls1250 -1875 - 2500 - 3750
 (mm)

 Shelves' depth (mm)
 500