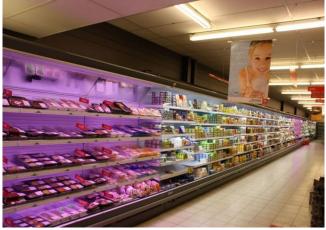

lids, in the double deck version (SARDEGNA OVERVIEW) or single well (CAPRI OVERVIEW AND SICILIA 110/150 OVERVIEW)



## **VENEZIA OVERVIEW OPEN D100/H205**

### **VENEZIA OVERVIEW OPEN - Multidecks**

#### **Power supply**



#### **Standard features**

4 shelves of 500 mm with priceholders Expansion valve Fan assisted cooling Remote cabinet, with multiplexable linear modules Single top lighting Terminal board

#### Accessories

Controller for electronic valve Base Grids CO2 refrigeration system Electronic valve Grid dividers Internal and external BAL colours

#### **Available dimensions**

 External depth (mm)
 750-900 -1000 -1100

 Height (mm)
 2050- 2160

 Length without side walls1250 -1875 - 2500 - 3750
 (mm)

 Shelves' depth (mm)
 500

## **A SELECTION FROM OUR INSTALLATION**









### **CROSS SECTIONS**



H205 P100



#### Pastorfrigor S.p.A.

Reg. Gabannone, 4 Z.I. · 15033 Terruggia (AL) · Italy Tel. +39 0142 433 711 · Fax +39 0142 433 701 · info@pastorfrigor.it P.IVA IT00578270068 | REA AL-00578270068 www.pastorfrigor.it