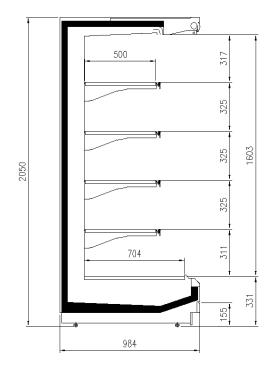

ersion (SARDEGNA OVERVIEW) or single well (CAPRI OVERVIEW AND SICILIA 110/150 OVERVIEW)



## **VENEZIA OVERVIEW OPEN D100/H205**

### **VENEZIA OVERVIEW OPEN - Multidecks**

#### **Power supply**



#### **Standard features**

4 shelves of 500 mm with priceholders Expansion valve Fan assisted cooling Remote cabinet, with multiplexable linear modules Single top lighting Terminal board

#### Accessories

Controller for electronic valve Base Grids CO2 refrigeration system Electronic valve Grid dividers Internal and external BAL colours

#### **Available dimensions**

 External depth (mm)
 750-900 -1000 -1100

 Height (mm)
 2050- 2160

 Length without side walls1250 -1875 - 2500 - 3750
 (mm)

 Shelves' depth (mm)
 500

## **A SELECTION FROM OUR INSTALLATION**









### **CROSS SECTIONS**



H205 P100



#### Pastorfrigor S.p.A.

Reg. Gabannone, 4 Z.I. · 15033 Terruggia (AL) · Italy Tel. +39 0142 433 711 · Fax +39 0142 433 701 · info@pastorfrigor.it P.IVA IT00578270068 | REA AL-00578270068 www.pastorfrigor.it