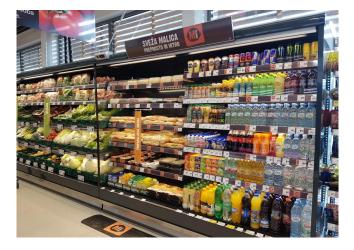

s lids, in the double deck version (SARDEGNA OVERVIEW) or single well (CAPRI OVERVIEW AND SICILIA 110/150 OVERVIEW)



## **VENEZIA OVERVIEW OPEN D100/H205**

### **VENEZIA OVERVIEW OPEN - Multidecks**

#### **Power supply**



#### **Standard features**

4 shelves of 500 mm with priceholders Expansion valve Fan assisted cooling Remote cabinet, with multiplexable linear modules Single top lighting Terminal board

#### Accessories

Controller for electronic valve Base Grids CO2 refrigeration system Electronic valve Grid dividers Internal and external BAL colours

#### **Available dimensions**

 External depth (mm)
 750-900 -1000 -1100

 Height (mm)
 2050- 2160

 Length without side walls1250 -1875 - 2500 - 3750
 (mm)

 Shelves' depth (mm)
 500

## **A SELECTION FROM OUR INSTALLATION**









### **CROSS SECTIONS**



H205 P100



#### Pastorfrigor S.p.A.

Reg. Gabannone, 4 Z.I. · 15033 Terruggia (AL) · Italy Tel. +39 0142 433 711 · Fax +39 0142 433 701 · info@pastorfrigor.it P.IVA IT00578270068 | REA AL-00578270068 www.pastorfrigor.it