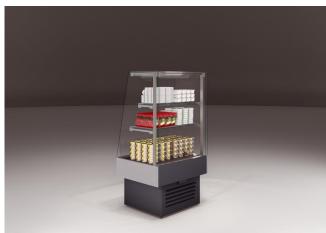

# PANGEA 3M1

### **PANGEA - Multidecks**

### **Standard features**

2 shelves with priceholders Glazed endwalls included R290 gas