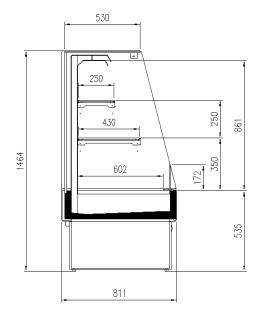

# **CROSS SECTIONS**

PANGEA

### **Available dimensions**

Height (mm) 1470 Length with side walls 967-1280 (mm) Length without side walls 937 - 1250

(mm)

Shelves' depth (mm) 250 + 430