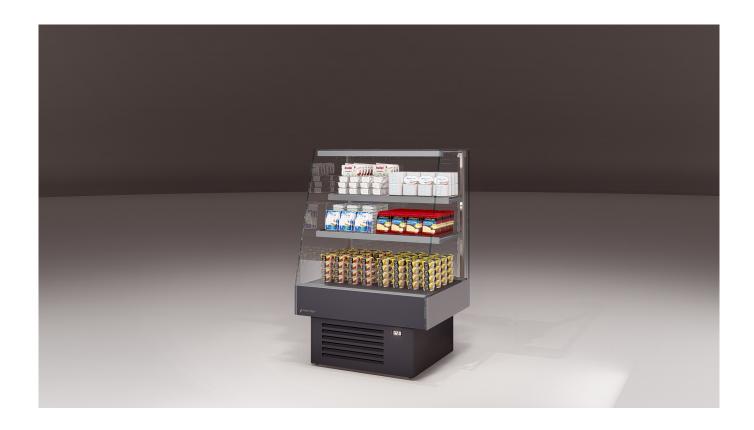

# PANGEA 3M1

### **Standard features**

2 shelves with priceholders Glazed endwalls included R290 gas

### **Available dimensions**

Height (mm) 1470 Length with side walls 967-1280 (mm) Length without side walls 937 - 1250

(mm)

Shelves' depth (mm) 250 + 430