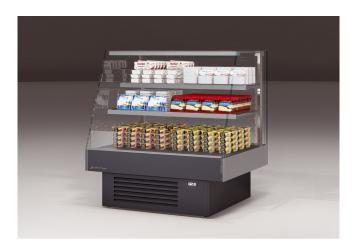

# PANGEA 3M1

### **Standard features**

2 shelves with priceholders Glazed endwalls included R290 gas

### **Available dimensions**

Height (mm) 1470 Length with side walls 967-1280 (mm) Length without side walls 937 - 1250

(mm)

Shelves' depth (mm) 250 + 430