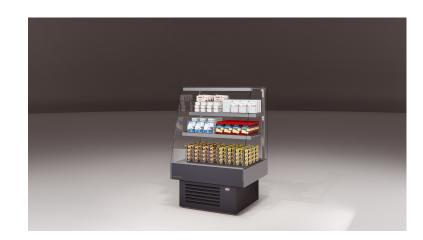

# PANGEA 3M1

### **Standard features**

2 shelves with priceholders Glazed endwalls included R290 gas

### **Available dimensions**

Height (mm) 1470 Length with side walls 967-1280 (mm) Length without side walls 937 - 1250

(mm)

Shelves' depth (mm) 250 + 430