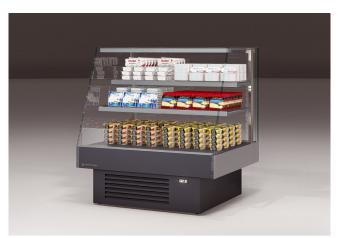

# PANGEA 3M1

### **PANGEA - Multidecks**

#### **Standard features**

2 shelves with priceholders Glazed endwalls included R290 gas