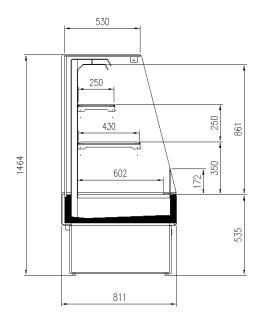

# TAP A NEW ENERGY CLASS





### Multidecks



# PANGEA 3M1

### **PANGEA - Multidecks**



#### **Standard features**

2 shelves with priceholders Glazed endwalls included R290 gas

#### **Available dimensions**

| Height (mm)                         | 1470      |
|-------------------------------------|-----------|
| Length with side walls              | 967-1280  |
| (mm)                                |           |
| Length without side walls937 - 1250 |           |
| (mm)                                |           |
| Shelves' depth (mm)                 | 250 + 430 |

# **A SELECTION FROM OUR INSTALLATION**





# **CROSS SECTIONS**



### PANGEA



#### Pastorfrigor S.p.A.

Reg. Gabannone, 4 Z.I. · 15033 Terruggia (AL) · Italy Tel. +39 0142 433 711 · Fax +39 0142 433 701 · info@pastorfrigor.it P.IVA IT00578270068 | REA AL-00578270068 www.pastorfrigor.it