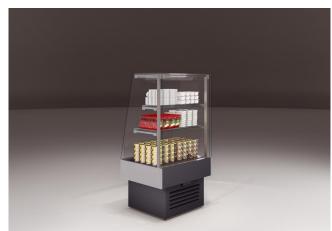

# PANGEA 3M1

### **PANGEA - Multidecks**

#### **Standard features**

2 shelves with priceholders Glazed endwalls included R290 gas