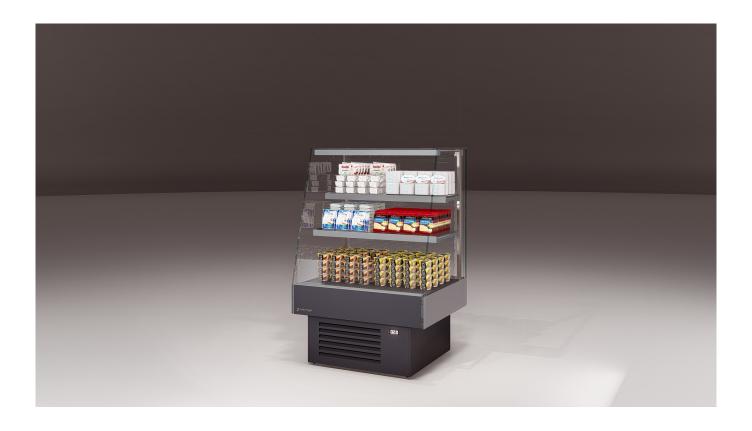

# PANGEA 3M1

### **PANGEA - Multidecks**

#### **Standard features**

2 shelves with priceholders Glazed endwalls included R290 gas