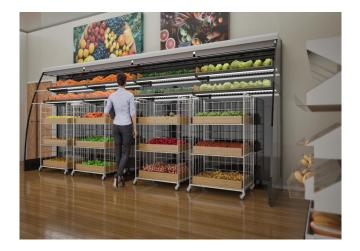

# TAP A NEW ENERGY CLASS



# **VENEZIA OVERVIEW ROLL-IN**

### **Multidecks**

Superior roll-in milk remote multideck merchandiser. Functional fresh milk multideck display with felixible options and design for all supermarket needs. The Venezia RIM provides you with all the answers.



## **VENEZIA OV ROLL IN H205 3M2 C/F**

### **VENEZIA OVERVIEW ROLL-IN - Multidecks**



#### **Standard features**

2 shelves with priceholders Digital Thermometer Expansion valve Single top lighting Terminal board Wall cabinet without front White internal body

#### Accessories

CO2 refrigeration system Dividers Electronic control Electronic valve LED lighting Manual or electronic night blind

### **A SELECTION FROM OUR INSTALLATION**











### **CROSS SECTIONS**



H205 P110 CF



#### Pastorfrigor S.p.A.

Reg. Gabannone, 4 Z.I. · 15033 Terruggia (AL) · Italy Tel. +39 0142 433 711 · Fax +39 0142 433 701 · info@pastorfrigor.it P.IVA IT00578270068 | REA AL-00578270068 www.pastorfrigor.it