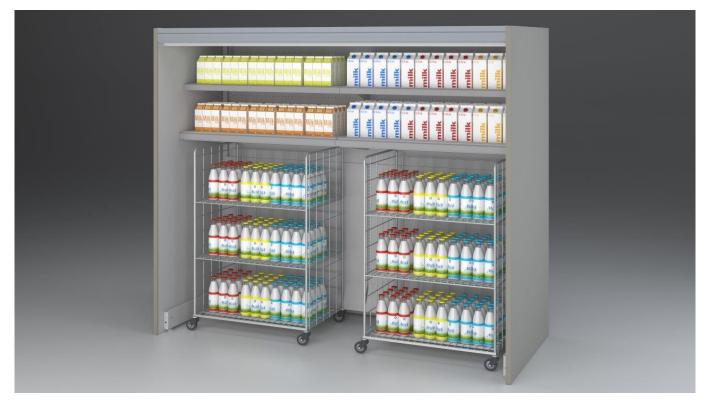

### **Multidecks**

Superior roll-in milk remote multideck merchandiser. Functional fresh milk multideck display with felixible options and design for all supermarket needs. The Venezia RIM provides you with all the answers.

## **VENEZIA OV ROLL IN H205 3M2 C/F**

### **VENEZIA OVERVIEW ROLL-IN - Multidecks**