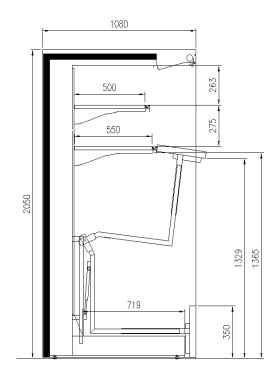

# TAP A NEW ENERGY CLASS



# **VENEZIA OVERVIEW ROLL-IN**

### **Multidecks**

Superior roll-in milk remote multideck merchandiser. Functional fresh milk multideck display with felixible options and design for all supermarket needs. The Venezia RIM provides you with all the answers.



## **VENEZIA OV ROLL IN H205 3M2 C/F**

### **VENEZIA OVERVIEW ROLL-IN - Multidecks**



#### **Standard features**

2 shelves with priceholders Digital Thermometer Expansion valve Single top lighting Terminal board Wall cabinet without front White internal body

#### Accessories

CO2 refrigeration system Dividers Electronic control Electronic valve LED lighting Manual or electronic night blind

### **A SELECTION FROM OUR INSTALLATION**











### **CROSS SECTIONS**



H205 P110 CF



#### Pastorfrigor S.p.A.

Reg. Gabannone, 4 Z.I. · 15033 Terruggia (AL) · Italy Tel. +39 0142 433 711 · Fax +39 0142 433 701 · info@pastorfrigor.it P.IVA IT00578270068 | REA AL-00578270068 www.pastorfrigor.it