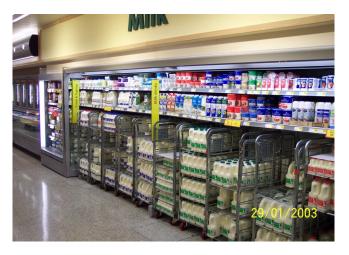

# TAP A NEW ENERGY CLASS



# **VENEZIA OVERVIEW ROLL-IN**

### **Multidecks**

Superior roll-in milk remote multideck merchandiser. Functional fresh milk multideck display with felixible options and design for all supermarket needs. The Venezia RIM provides you with all the answers.



## **VENEZIA OV ROLL IN H205 3M2 C/F**

### **VENEZIA OVERVIEW ROLL-IN - Multidecks**



#### **Standard features**

2 shelves with priceholders Digital Thermometer Expansion valve Single top lighting Terminal board Wall cabinet without front White internal body

#### Accessories

CO2 refrigeration system Dividers Electronic control Electronic valve LED lighting Manual or electronic night blind

### **A SELECTION FROM OUR INSTALLATION**











### **CROSS SECTIONS**



H205 P110 CF



#### Pastorfrigor S.p.A.

Reg. Gabannone, 4 Z.I. · 15033 Terruggia (AL) · Italy Tel. +39 0142 433 711 · Fax +39 0142 433 701 · info@pastorfrigor.it P.IVA IT00578270068 | REA AL-00578270068 www.pastorfrigor.it