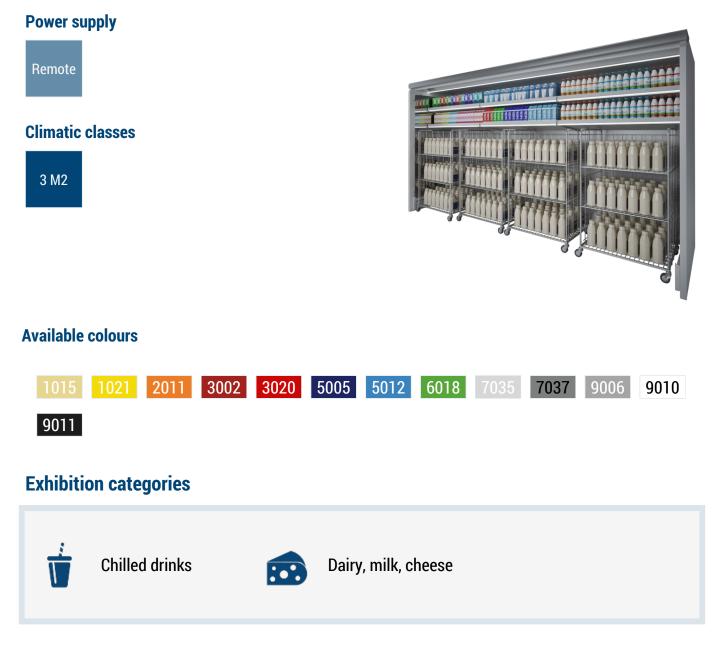

#### **Standard features**

2 shelves with priceholders Digital Thermometer Expansion valve Single top lighting Terminal board Wall cabinet without front White internal body

#### Accessories

CO2 refrigeration system Dividers Electronic control Electronic valve LED lighting Manual or electronic night blind