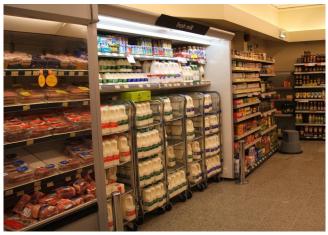

# TAP A NEW ENERGY CLASS



# **VENEZIA OVERVIEW ROLL-IN**

### **Multidecks**

Superior roll-in milk remote multideck merchandiser. Functional fresh milk multideck display with felixible options and design for all supermarket needs. The Venezia RIM provides you with all the answers.



## **VENEZIA OV ROLL IN H205 3M2 C/F**

### **VENEZIA OVERVIEW ROLL-IN - Multidecks**



#### **Standard features**

2 shelves with priceholders Digital Thermometer Expansion valve Single top lighting Terminal board Wall cabinet without front White internal body

#### Accessories

CO2 refrigeration system Dividers Electronic control Electronic valve LED lighting Manual or electronic night blind

### **A SELECTION FROM OUR INSTALLATION**











### **CROSS SECTIONS**



H205 P110 CF



#### Pastorfrigor S.p.A.

Reg. Gabannone, 4 Z.I. · 15033 Terruggia (AL) · Italy Tel. +39 0142 433 711 · Fax +39 0142 433 701 · info@pastorfrigor.it P.IVA IT00578270068 | REA AL-00578270068 www.pastorfrigor.it