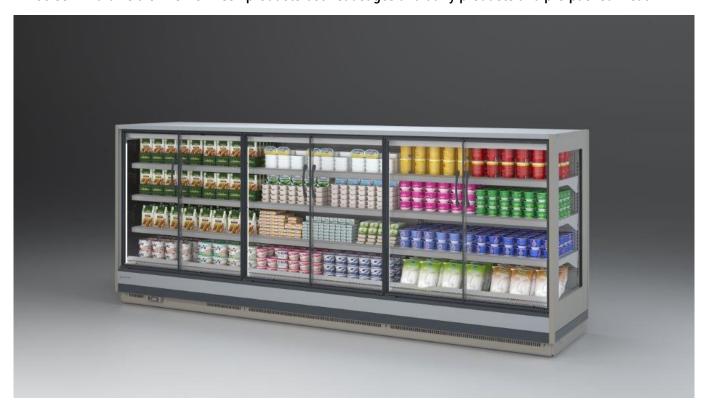

## **Multidecks**

New presence in the Venezia supermarket line: the VENEZIA H150 OVERVIEW. It is a semi vertical multidecks with squared shapes that helps the Torino H150 semi-vertical freezer in completing the central and promotional display of each type of supermarket and especially those with limited space. The VENEZIA H150 semimural is a chiller for fresh products both sausages and dairy products and pre-packed meat.

## **VENEZIA OVERVIEW H150 - Multidecks**

## **Exhibition categories**

Chilled drinks

Dairy, milk, cheese

Delicatessen

Food to go

**Impulse** 

Ready meals and salads

Sausages & salami

#### **Standard features**

3 shelves with priceholders **Digital Thermometer Expansion valve** Fan assisted cooling **Grey ABS bumper** Low Multideck joinable back to back with headcase Single top lighting Terminal board White internal body