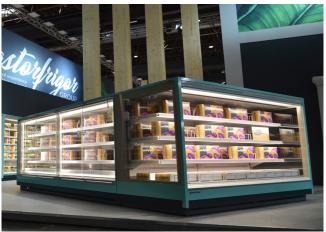

Sausages & salami



Snacks / Sandwiches

#### **Standard features**

3 shelves with priceholders **Digital Thermometer Expansion valve** Fan assisted cooling **Grey ABS bumper** Low Multideck joinable back to back with headcase Single top lighting Terminal board White internal body

#### **Accessories**

CO2 refrigeration system Control board Master and Slave **Dividers EC Fans** Electronic control Electronic valve Internal and external RAL colours **LED** lighting Manual night blind Panoramic doube glass hinged doors Shelf lighting LED Stainless steel bumper

#### **Available dimensions**

Shelves' rows (N°)

External depth (mm) 900 Height (mm) 1500;1650 Length without side walls1250;1875;2500;3750;HE (mm) **ADCASE** Shelves' depth (mm) 500

3

# A SELECTION FROM OUR INSTALLATION









# **CROSS SECTIONS**



H150 P90



## Pastorfrigor S.p.A.

Reg. Gabannone, 4 Z.I. · 15033 Terruggia (AL) · Italy
Tel. +39 0142 433 711 · Fax +39 0142 433 701 · info@pastorfrigor.it
P.IVA IT00578270068 | REA AL-00578270068
www.pastorfrigor.it