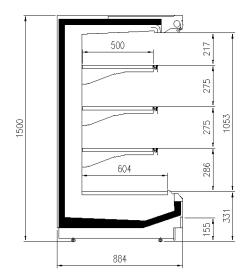

cks / Sandwiches

#### **Standard features**

3 shelves with priceholders **Digital Thermometer Expansion valve** Fan assisted cooling **Grey ABS bumper** Low Multideck joinable back to back with headcase Single top lighting Terminal board White internal body

#### **Accessories**

CO2 refrigeration system Control board Master and Slave **Dividers EC Fans** Electronic control Electronic valve Internal and external RAL colours **LED** lighting Manual night blind Panoramic doube glass hinged doors Shelf lighting LED Stainless steel bumper

#### **Available dimensions**

Shelves' rows (N°)

External depth (mm) 900 Height (mm) 1500;1650 Length without side walls1250;1875;2500;3750;HE (mm) **ADCASE** Shelves' depth (mm) 500

3

# A SELECTION FROM OUR INSTALLATION









# **CROSS SECTIONS**



H150 P90



## Pastorfrigor S.p.A.

Reg. Gabannone, 4 Z.I. · 15033 Terruggia (AL) · Italy
Tel. +39 0142 433 711 · Fax +39 0142 433 701 · info@pastorfrigor.it
P.IVA IT00578270068 | REA AL-00578270068
www.pastorfrigor.it