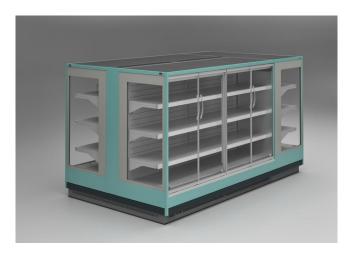

Sausages & salami



Snacks / Sandwiches

#### **Standard features**

3 shelves with priceholders **Digital Thermometer Expansion valve** Fan assisted cooling **Grey ABS bumper** Low Multideck joinable back to back with headcase Single top lighting Terminal board White internal body

#### **Accessories**

CO2 refrigeration system Control board Master and Slave **Dividers EC Fans** Electronic control Electronic valve Internal and external RAL colours **LED** lighting Manual night blind Panoramic doube glass hinged doors Shelf lighting LED Stainless steel bumper

#### **Available dimensions**

Shelves' rows (N°)

External depth (mm) 900 Height (mm) 1500;1650 Length without side walls1250;1875;2500;3750;HE (mm) **ADCASE** Shelves' depth (mm) 500

3

# A SELECTION FROM OUR INSTALLATION









# **CROSS SECTIONS**



H150 P90



## Pastorfrigor S.p.A.

Reg. Gabannone, 4 Z.I. · 15033 Terruggia (AL) · Italy
Tel. +39 0142 433 711 · Fax +39 0142 433 701 · info@pastorfrigor.it
P.IVA IT00578270068 | REA AL-00578270068
www.pastorfrigor.it