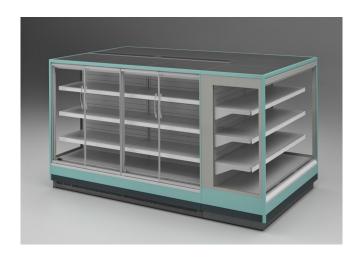

## **Multidecks**

New presence in the Venezia supermarket line: the VENEZIA H150 OVERVIEW. It is a semi vertical multidecks with squared shapes that helps the Torino H150 semi-vertical freezer in completing the central and promotional display of each type of supermarket and especially those with limited space. The VENEZIA H150 semimural is a chiller for fresh products both sausages and dairy products and pre-packed meat.

## **VENEZIA OVERVIEW H150 - Multidecks**