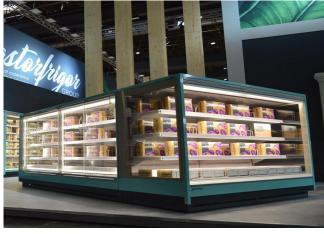

Sausages & salami



Snacks / Sandwiches

#### **Standard features**

3 shelves with priceholders **Digital Thermometer Expansion valve** Fan assisted cooling **Grey ABS bumper** Low Multideck joinable back to back with headcase Single top lighting Terminal board White internal body

#### **Accessories**

CO2 refrigeration system Control board Master and Slave **Dividers EC Fans** Electronic control Electronic valve Internal and external RAL colours **LED** lighting Manual night blind Panoramic doube glass hinged doors Shelf lighting LED Stainless steel bumper

#### **Available dimensions**

Shelves' rows (N°)

External depth (mm) 900 Height (mm) 1500;1650 Length without side walls1250;1875;2500;3750;HE (mm) **ADCASE** Shelves' depth (mm) 500

3

# A SELECTION FROM OUR INSTALLATION









# **CROSS SECTIONS**



H150 P90



## Pastorfrigor S.p.A.

Reg. Gabannone, 4 Z.I. · 15033 Terruggia (AL) · Italy
Tel. +39 0142 433 711 · Fax +39 0142 433 701 · info@pastorfrigor.it
P.IVA IT00578270068 | REA AL-00578270068
www.pastorfrigor.it