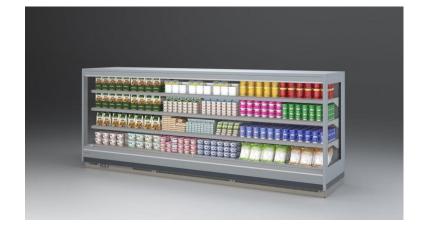

# **VENEZIA OVERVIEW H150 OPEN**

## **VENEZIA OVERVIEW H150 - Multidecks**

## **Exhibition categories**

Chilled drinks

Dairy, milk, cheese

Delicatessen

Food to go

**Impulse** 

Ready meals and salads

Sausages & salami

#### **Standard features**

3 shelves with priceholders **Digital Thermometer Expansion valve** Fan assisted cooling **Grey ABS bumper** Low Multideck joinable back to back with headcase Single top lighting Terminal board White internal body