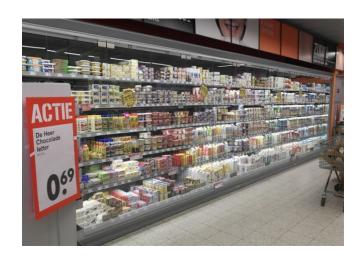

002 3020 5005 5012

6018

9006

9010

9011

## **Exhibition categories**



**Beers & wines** 



Chilled drinks



Dairy, milk, cheese



Food to go



Fruit and vegetables



Ready meals and salads



Sausages & salami



Snacks / Sandwiches

#### Standard features

3 SHELVES **Digital Thermometer EC Fans LED** lighting Stainless steel bumper Terminal board Top pipe entry

#### **Accessories**

Controller for electronic valve **Base Grids** Control board Master and Slave Internal and external RAL colours Movable and fix divider Shelf lighting LED

#### **Available dimensions**

External depth (mm) 1050 -1150 Front Height (mm) 227 Height (mm) 2050 - 2160

Length without side walls 1250 -1875 - 2500 - 3750 (mm)

Shelves' depth (mm) 500/600

# A SELECTION FROM OUR INSTALLATION















# **CROSS SECTIONS**





## Pastorfrigor S.p.A.

Reg. Gabannone, 4 Z.I. · 15033 Terruggia (AL) · Italy
Tel. +39 0142 433 711 · Fax +39 0142 433 701 · info@pastorfrigor.it
P.IVA IT00578270068 | REA AL-00578270068
www.pastorfrigor.it