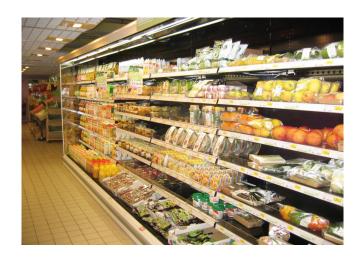

urs**

3002 3020 5005 5012

6018

9006

9010

9011

## **Exhibition categories**



**Beers & wines** 



Chilled drinks



Dairy, milk, cheese



Food to go



Fruit and vegetables



Ready meals and salads



Sausages & salami



Snacks / Sandwiches

#### Standard features

3 SHELVES **Digital Thermometer EC Fans LED** lighting Stainless steel bumper Terminal board Top pipe entry

#### **Accessories**

Controller for electronic valve **Base Grids** Control board Master and Slave Internal and external RAL colours Movable and fix divider Shelf lighting LED

#### **Available dimensions**

External depth (mm) 1050 -1150 Front Height (mm) 227 Height (mm) 2050 - 2160

Length without side walls 1250 -1875 - 2500 - 3750 (mm)

Shelves' depth (mm) 500/600

# A SELECTION FROM OUR INSTALLATION















# **CROSS SECTIONS**





## Pastorfrigor S.p.A.

Reg. Gabannone, 4 Z.I. · 15033 Terruggia (AL) · Italy
Tel. +39 0142 433 711 · Fax +39 0142 433 701 · info@pastorfrigor.it
P.IVA IT00578270068 | REA AL-00578270068
www.pastorfrigor.it