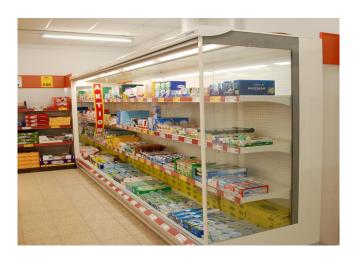

*

3002 3020 5005 5012

6018

9006

9010

9011

## **Exhibition categories**



**Beers & wines** 



Chilled drinks



Dairy, milk, cheese



Food to go



Fruit and vegetables



Ready meals and salads



Sausages & salami



Snacks / Sandwiches

#### Standard features

3 SHELVES **Digital Thermometer EC Fans LED** lighting Stainless steel bumper Terminal board Top pipe entry

#### **Accessories**

Controller for electronic valve **Base Grids** Control board Master and Slave Internal and external RAL colours Movable and fix divider Shelf lighting LED

#### **Available dimensions**

External depth (mm) 1050 -1150 Front Height (mm) 227 Height (mm) 2050 - 2160

Length without side walls 1250 -1875 - 2500 - 3750 (mm)

Shelves' depth (mm) 500/600

# A SELECTION FROM OUR INSTALLATION















# **CROSS SECTIONS**





## Pastorfrigor S.p.A.

Reg. Gabannone, 4 Z.I. · 15033 Terruggia (AL) · Italy
Tel. +39 0142 433 711 · Fax +39 0142 433 701 · info@pastorfrigor.it
P.IVA IT00578270068 | REA AL-00578270068
www.pastorfrigor.it