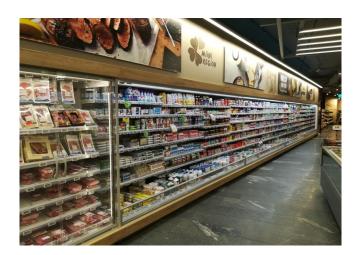

colours**

3002 3020 5005 5012

6018

9006

9010

9011

## **Exhibition categories**



**Beers & wines** 



Chilled drinks



Dairy, milk, cheese



Food to go



Fruit and vegetables



Ready meals and salads



Sausages & salami



Snacks / Sandwiches

#### Standard features

3 SHELVES **Digital Thermometer EC Fans LED** lighting Stainless steel bumper Terminal board Top pipe entry

#### **Accessories**

Controller for electronic valve **Base Grids** Control board Master and Slave Internal and external RAL colours Movable and fix divider Shelf lighting LED

#### **Available dimensions**

External depth (mm) 1050 -1150 Front Height (mm) 227 Height (mm) 2050 - 2160

Length without side walls 1250 -1875 - 2500 - 3750 (mm)

Shelves' depth (mm) 500/600

# A SELECTION FROM OUR INSTALLATION















# **CROSS SECTIONS**





## Pastorfrigor S.p.A.

Reg. Gabannone, 4 Z.I. · 15033 Terruggia (AL) · Italy
Tel. +39 0142 433 711 · Fax +39 0142 433 701 · info@pastorfrigor.it
P.IVA IT00578270068 | REA AL-00578270068
www.pastorfrigor.it