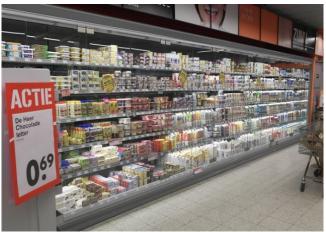

3002 3020 5005 5012

6018

9006

9010

9011

## **Exhibition categories**



**Beers & wines** 



Chilled drinks



Dairy, milk, cheese



Food to go



Fruit and vegetables



Ready meals and salads



Sausages & salami



Snacks / Sandwiches

#### Standard features

3 SHELVES **Digital Thermometer EC Fans LED** lighting Stainless steel bumper Terminal board Top pipe entry

#### **Accessories**

Controller for electronic valve **Base Grids** Control board Master and Slave Internal and external RAL colours Movable and fix divider Shelf lighting LED

#### **Available dimensions**

External depth (mm) 1050 -1150 Front Height (mm) 227 Height (mm) 2050 - 2160

Length without side walls 1250 -1875 - 2500 - 3750 (mm)

Shelves' depth (mm) 500/600

# A SELECTION FROM OUR INSTALLATION















# **CROSS SECTIONS**





## Pastorfrigor S.p.A.

Reg. Gabannone, 4 Z.I. · 15033 Terruggia (AL) · Italy
Tel. +39 0142 433 711 · Fax +39 0142 433 701 · info@pastorfrigor.it
P.IVA IT00578270068 | REA AL-00578270068
www.pastorfrigor.it