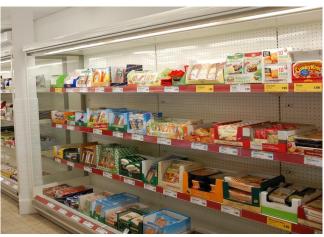

s**

3002 3020 5005 5012

6018

9006

9010

9011

## **Exhibition categories**



**Beers & wines** 



Chilled drinks



Dairy, milk, cheese



Food to go



Fruit and vegetables



Ready meals and salads



Sausages & salami



Snacks / Sandwiches

#### Standard features

3 SHELVES **Digital Thermometer EC Fans LED** lighting Stainless steel bumper Terminal board Top pipe entry

#### **Accessories**

Controller for electronic valve **Base Grids** Control board Master and Slave Internal and external RAL colours Movable and fix divider Shelf lighting LED

#### **Available dimensions**

External depth (mm) 1050 -1150 Front Height (mm) 227 Height (mm) 2050 - 2160

Length without side walls 1250 -1875 - 2500 - 3750 (mm)

Shelves' depth (mm) 500/600

# A SELECTION FROM OUR INSTALLATION















# **CROSS SECTIONS**





## Pastorfrigor S.p.A.

Reg. Gabannone, 4 Z.I. · 15033 Terruggia (AL) · Italy
Tel. +39 0142 433 711 · Fax +39 0142 433 701 · info@pastorfrigor.it
P.IVA IT00578270068 | REA AL-00578270068
www.pastorfrigor.it