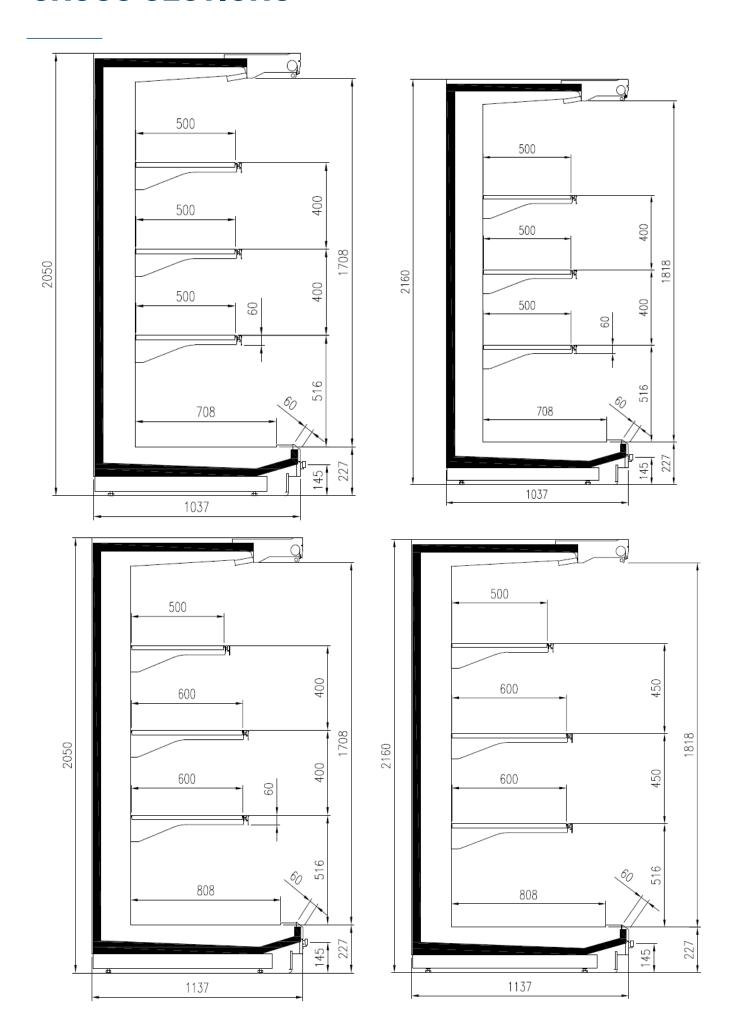

# **CROSS SECTIONS**

#### **Available dimensions**

External depth (mm) 1050 -1150 Front Height (mm) 227 Height (mm) 2050 - 2160

Length without side walls 1250 -1875 - 2500 - 3750 (mm)

Shelves' depth (mm) 500/600