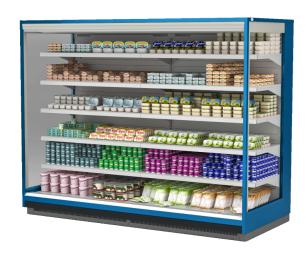

## **Multidecks**

The VERONA OVERVIEW is produced with a new upper profile with minimal and gently squared lines, which bring panoramic views and give visibility to the product. The new top profile will be 34 mm high and will be used both in the configurations with doors and without doors of this multidecks. This model presents structural innovations that are not only aesthetic but also functional like the new bumper trolley which will be integrated into the front of the wall case, as for the entire new production. The assembly that makes up the price holder will also be new with a different hooking system.

## **Exhibition categories**

**Beers & wines** 

Chilled drinks

Dairy, milk, cheese

Food to go

Fruit and vegetables

Ready meals and salads

Sausages & salami

#### Standard features

3 SHELVES **Digital Thermometer EC Fans LED** lighting Stainless steel bumper Terminal board Top pipe entry