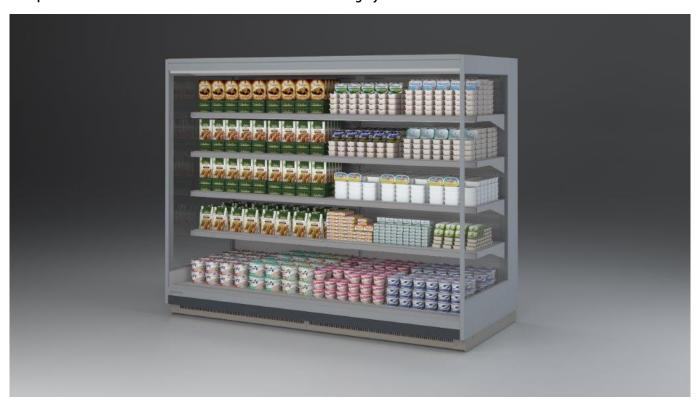

## **Multidecks**

The VERONA OVERVIEW is produced with a new upper profile with minimal and gently squared lines, which bring panoramic views and give visibility to the product. The new top profile will be 34 mm high and will be used both in the configurations with doors and without doors of this multidecks. This model presents structural innovations that are not only aesthetic but also functional like the new bumper trolley which will be integrated into the front of the wall case, as for the entire new production. The assembly that makes up the price holder will also be new with a different hooking system.

#### Standard features

3 SHELVES **Digital Thermometer EC Fans LED** lighting Stainless steel bumper Terminal board Top pipe entry

#### **Available dimensions**

External depth (mm) 1050 -1150 Front Height (mm) 227 Height (mm) 2050 - 2160

Length without side walls 1250 -1875 - 2500 - 3750 (mm)

Shelves' depth (mm) 500/600