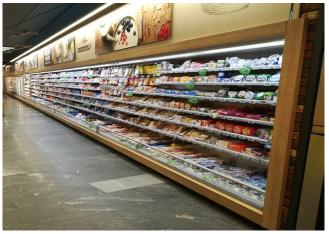

lours**

3002 3020 5005 5012

6018

9006

9010

9011

## **Exhibition categories**



**Beers & wines** 



Chilled drinks



Dairy, milk, cheese



Food to go



Fruit and vegetables



Ready meals and salads



Sausages & salami



Snacks / Sandwiches

#### Standard features

3 SHELVES **Digital Thermometer EC Fans LED** lighting Stainless steel bumper Terminal board Top pipe entry

#### **Accessories**

Controller for electronic valve **Base Grids** Control board Master and Slave Internal and external RAL colours Movable and fix divider Shelf lighting LED

#### **Available dimensions**

External depth (mm) 1050 -1150 Front Height (mm) 227 Height (mm) 2050 - 2160

Length without side walls 1250 -1875 - 2500 - 3750 (mm)

Shelves' depth (mm) 500/600

# A SELECTION FROM OUR INSTALLATION















# **CROSS SECTIONS**





## Pastorfrigor S.p.A.

Reg. Gabannone, 4 Z.I. · 15033 Terruggia (AL) · Italy
Tel. +39 0142 433 711 · Fax +39 0142 433 701 · info@pastorfrigor.it
P.IVA IT00578270068 | REA AL-00578270068
www.pastorfrigor.it