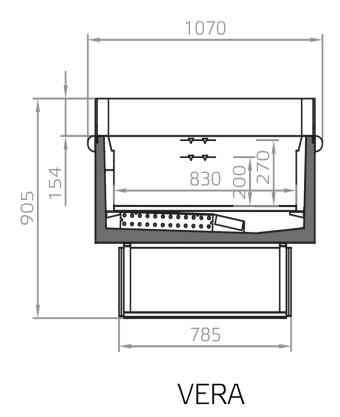

# TAP A NEW ENERGY CLASS







# Islands

Impulse island for positive temperature food. Impulse plug-in to lift your sales anywhere in store. Versatility and mobility equals profitability for your promotional sales.



# **VERA 3M1 - R452**

## **VERA - Islands**

## **Power supply**



### **Climatic classes**





### **Available colours**

6032 3020 7037

9010

5007

7047

9011 7024 2004

9006

# **Exhibition categories**



Dairy, milk, cheese



Delicatessen



Food to go



**Impulse** 



Packed meat



Sausages & salami

#### **Standard features**

Electric defrost Electronic control White internal body With built in unit for gas R452a

#### **Accessories**

**Base Grids** Dividers Night covers

# A SELECTION FROM OUR INSTALLATION









# **CROSS SECTIONS**





## Pastorfrigor S.p.A.

Reg. Gabannone, 4 Z.I. · 15033 Terruggia (AL) · Italy
Tel. +39 0142 433 711 · Fax +39 0142 433 701 · info@pastorfrigor.it
P.IVA IT00578270068 | REA AL-00578270068
www.pastorfrigor.it