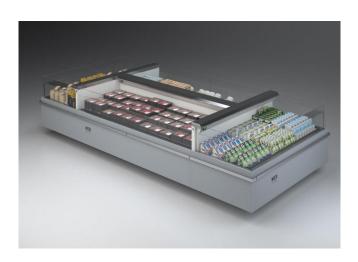

# Islands

Remote display unit at positive temperature for self-service. It can be connected both in-line and and on sides with headcase modules. Now with new lines and straight glass to keep up with energy standards, always in the name of Italian style.

# **ISOLA KING 3M1 - SG**

## **ISLANDA** - Islands