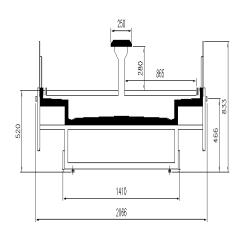

# **CROSS SECTIONS**

IS KING TESTATA

ISOLA KING

#### **Available dimensions**

External depth (mm) 2089 Height (mm) 860 Length without side walls 1875; 2500; 3750; Testata (mm)