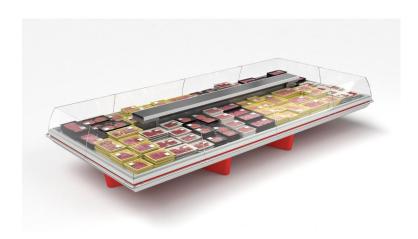

# Islands

Remote display unit at positive temperature for self-service. It can be connected both in-line and and on sides with headcase modules. Now with new lines and straight glass to keep up with energy standards, always in the name of Italian style.

# **ISOLA KING 3M1 - SG**

## **ISLANDA** - Islands

## **Exhibition categories**

Dairy, milk, cheese

Delicatessen

Food to go

Packed meat

Ready meals and salads

Sausages & salami