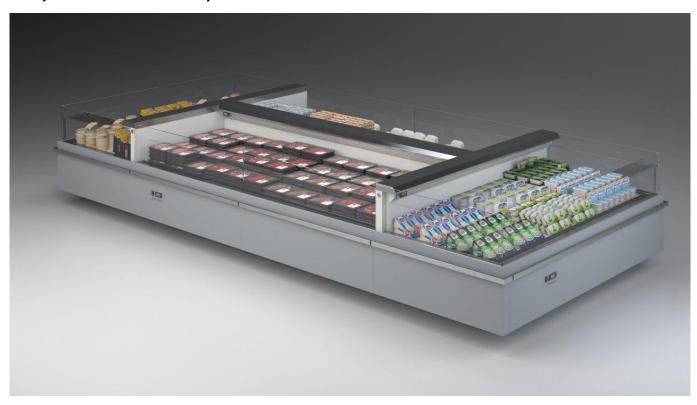

# Islands

Remote display unit at positive temperature for self-service. It can be connected both in-line and and on sides with headcase modules. Now with new lines and straight glass to keep up with energy standards, always in the name of Italian style.

# **ISOLA KING 3M1 - SG**

## **ISLANDA** - Islands