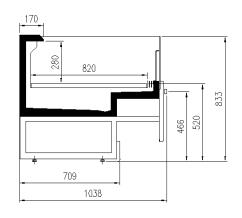

# **CROSS SECTIONS**

IS KING TESTATA

ISOLA KING

#### **Available dimensions**

External depth (mm) 2089 Height (mm) 860 Length without side walls 1875; 2500; 3750; Testata (mm)