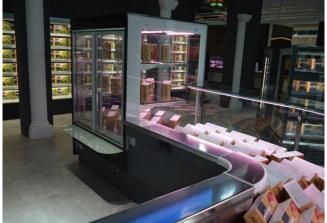

# TAP A NEW ENERGY CLASS



## **ADMIRAL TOWER**

### Counters



## **ADMIRAL TOWER 3M1**

#### **ADMIRAL TOWER - Counters**



2 shelves Expansion valve Fan assisted cooling LED lighting Remote cabinet, with multiplexable linear modules St.steel internal body Stainless Steel display decks Terminal board CO2 refrigeration system Electronic control Electronic valve Internal and external RAL colours Stainless steel bumper

#### Height (mm) 180

Height (mm) 1800 Length without side walls1250 (mm)

## **A SELECTION FROM OUR INSTALLATION**









### **CROSS SECTIONS**



ADMIRAL TOWER



#### Pastorfrigor S.p.A.

Reg. Gabannone, 4 Z.I. · 15033 Terruggia (AL) · Italy Tel. +39 0142 433 711 · Fax +39 0142 433 701 · info@pastorfrigor.it P.IVA IT00578270068 | REA AL-00578270068 www.pastorfrigor.it