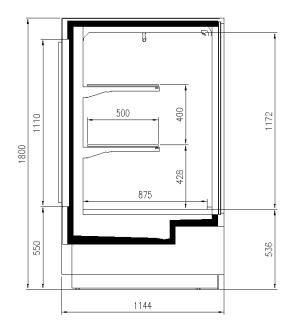

### **CROSS SECTIONS**

ADMIRAL TOWER

#### Height (mm) 180

Height (mm) 1800 Length without side walls1250 (mm)