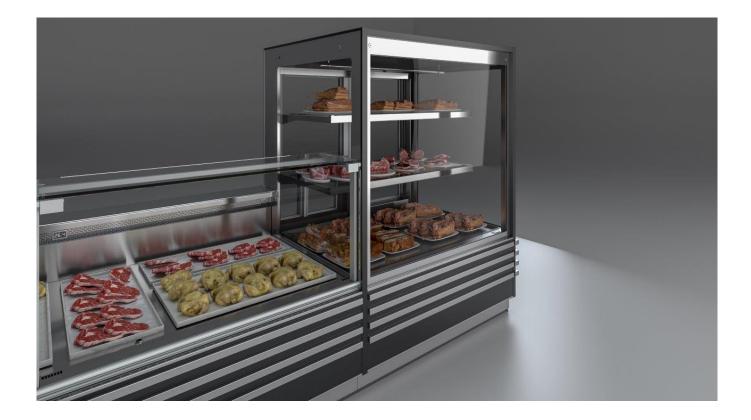

## **ADMIRAL TOWER**

### Counters

#### **ADMIRAL TOWER - Counters**

2 shelves Expansion valve Fan assisted cooling LED lighting Remote cabinet, with multiplexable linear modules St.steel internal body Stainless Steel display decks Terminal board CO2 refrigeration system Electronic control Electronic valve Internal and external RAL colours Stainless steel bumper