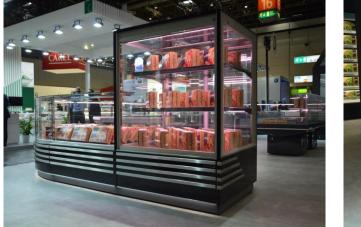

# TAP A NEW ENERGY CLASS



## **ADMIRAL TOWER**

### Counters



## **ADMIRAL TOWER 3M1**

#### **ADMIRAL TOWER - Counters**



2 shelves Expansion valve Fan assisted cooling LED lighting Remote cabinet, with multiplexable linear modules St.steel internal body Stainless Steel display decks Terminal board CO2 refrigeration system Electronic control Electronic valve Internal and external RAL colours Stainless steel bumper

#### Height (mm) 180

Height (mm) 1800 Length without side walls1250 (mm)

## **A SELECTION FROM OUR INSTALLATION**









### **CROSS SECTIONS**



ADMIRAL TOWER



#### Pastorfrigor S.p.A.

Reg. Gabannone, 4 Z.I. · 15033 Terruggia (AL) · Italy Tel. +39 0142 433 711 · Fax +39 0142 433 701 · info@pastorfrigor.it P.IVA IT00578270068 | REA AL-00578270068 www.pastorfrigor.it