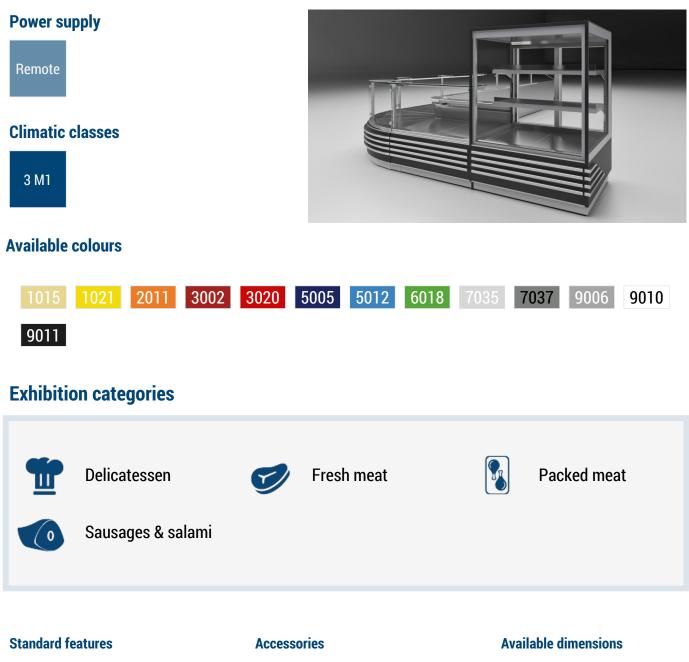

## **ADMIRAL TOWER 3M1**

#### **ADMIRAL TOWER - Counters**

2 shelves Expansion valve Fan assisted cooling LED lighting Remote cabinet, with multiplexable linear modules St.steel internal body Stainless Steel display decks Terminal board CO2 refrigeration system Electronic control Electronic valve Internal and external RAL colours Stainless steel bumper