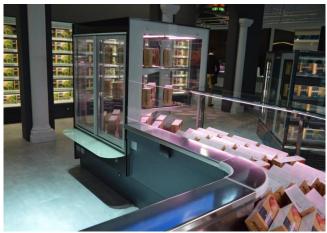

# TAP A NEW ENERGY CLASS



## **ADMIRAL TOWER**

### Counters



## **ADMIRAL TOWER 3M1**

#### **ADMIRAL TOWER - Counters**



2 shelves Expansion valve Fan assisted cooling LED lighting Remote cabinet, with multiplexable linear modules St.steel internal body Stainless Steel display decks Terminal board CO2 refrigeration system Electronic control Electronic valve Internal and external RAL colours Stainless steel bumper

#### Height (mm) 180

Height (mm) 1800 Length without side walls1250 (mm)

## **A SELECTION FROM OUR INSTALLATION**









### **CROSS SECTIONS**



ADMIRAL TOWER



#### Pastorfrigor S.p.A.

Reg. Gabannone, 4 Z.I. · 15033 Terruggia (AL) · Italy Tel. +39 0142 433 711 · Fax +39 0142 433 701 · info@pastorfrigor.it P.IVA IT00578270068 | REA AL-00578270068 www.pastorfrigor.it