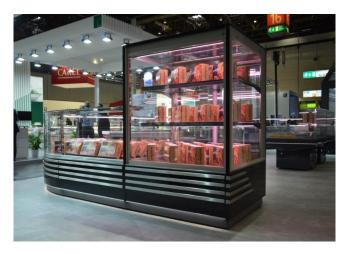

# TAP A NEW ENERGY CLASS



## **ADMIRAL TOWER**

### Counters



## **ADMIRAL TOWER 3M1**

#### **ADMIRAL TOWER - Counters**



2 shelves Expansion valve Fan assisted cooling LED lighting Remote cabinet, with multiplexable linear modules St.steel internal body Stainless Steel display decks Terminal board CO2 refrigeration system Electronic control Electronic valve Internal and external RAL colours Stainless steel bumper

#### Height (mm) 180

Height (mm) 1800 Length without side walls1250 (mm)

## **A SELECTION FROM OUR INSTALLATION**









### **CROSS SECTIONS**



ADMIRAL TOWER



#### Pastorfrigor S.p.A.

Reg. Gabannone, 4 Z.I. · 15033 Terruggia (AL) · Italy Tel. +39 0142 433 711 · Fax +39 0142 433 701 · info@pastorfrigor.it P.IVA IT00578270068 | REA AL-00578270068 www.pastorfrigor.it