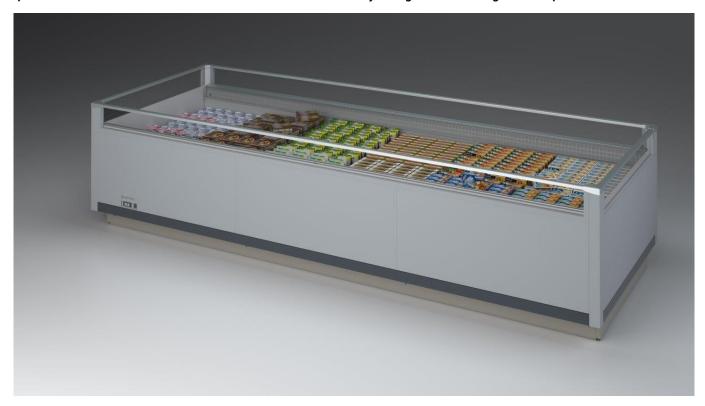

## Islands

Steadfast low temperature island display. Dependable high capacity low temperature island with unshakable performance for the wholesale trade the Sicilia has sturdy design for enduring low temperature sales.

# **SICILIA P110**

#### **Standard features**

Automatic defrost
EC Fans
Expansion valve
Fan assisted cooling
Grey ABS bumper
Multiplexable linear modules and headcase
Terminal board
White internal body