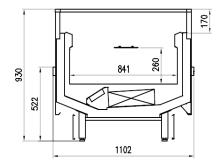

h unshakable performance for the wholesale trade the Sicilia has sturdy design for enduring low temperature sales.



# **SICILIA P110**

#### **SICILIA - Islands**

#### **Power supply**





#### **Available colours**

 1015
 1021
 2011
 3002
 3020
 5005
 5012
 6018
 7035
 7037
 9006
 9010

9011

### **Exhibition categories**



#### **Standard features**

Automatic defrost
EC Fans
Expansion valve
Fan assisted cooling
Grey ABS bumper
Multiplexable linear modules and headcase
Terminal board
White internal body

#### **Accessories**

Base Grids
CO2 refrigeration system
Control board Master and Slave
Electronic valve
Grid dividers
Internal and external RAL colours
LED lighting
Night covers
Sliding lids
Stainless steel bumper
Superstructure with 2 shelves
Wooden Crate

# **CROSS SECTIONS**



P110



#### Pastorfrigor S.p.A.

Reg. Gabannone, 4 Z.I. · 15033 Terruggia (AL) · Italy
Tel. +39 0142 433 711 · Fax +39 0142 433 701 · info@pastorfrigor.it
P.IVA IT00578270068 | REA AL-00578270068
www.pastorfrigor.it