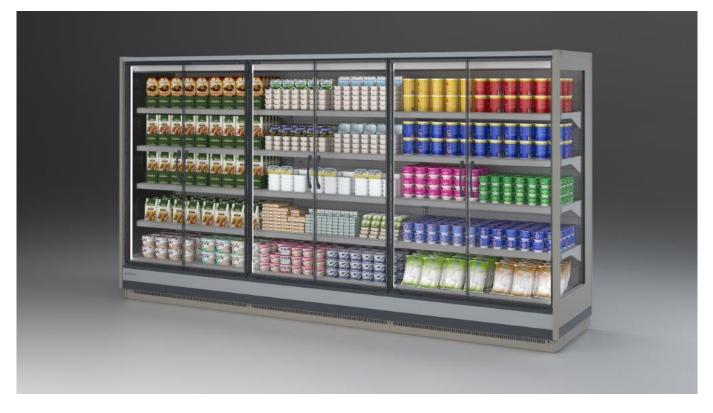

### **Multidecks**

The traditional wall multideck Venezia continues to be modern and in step with the times. Like all Pastorfrigor products, it is frequently subjected to studies to improve its efficiency and sustainability. To the recognized reliability of this product, we have added a solution to increase the display surface obtained by optimizing the internal air flow channels and the creation of full-height doors, frameless double glazing and slightly silk-screened perimeter. The LEDs, modernization and brightness features were carefully chosen. Available with certified components for the use of A2L and Co2 refrigerants.

#### **Standard features**

4 or 5 shelves with price holder depending on the height Digital Thermometer Draining kit Expansion valve Fan assisted cooling Grey ABS bumper Remote cabinet, with multiplexable linear modules Single top lighting Terminal board Ultra-panoramic hinged and double glazed doors White internal body