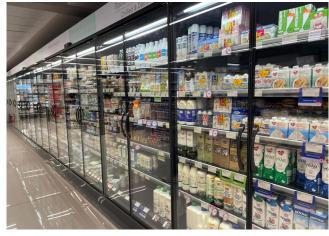

top lighting Terminal board Ultra-panoramic hinged and double glazed doors White internal body

#### Accessories

Controller for electronic valve CO2 refrigeration system Control board Master and Slave EC Fans Electronic valve Glazed endwalls LED lighting Shelf lighting LED Solid side walls Solid with mirror side walls Stainless steel bumper

#### **Available dimensions**

| External depth (mm)      | 750 -900 - 1000 - 1100 |
|--------------------------|------------------------|
| Front Height (mm)        | 330                    |
| Height (mm)              | 2050 - 2160            |
| Length without side wall | s1250 - 1875 - 2500 -  |
| (mm)                     | 3750 - HEADCASE        |
| Shelves' depth (mm)      | 500                    |

## **A SELECTION FROM OUR INSTALLATION**













### **CROSS SECTIONS**



H205 P110





H216 P75



H205 P90





H216 P100

H205 P110



H216 P110



#### Pastorfrigor S.p.A.

Reg. Gabannone, 4 Z.I. · 15033 Terruggia (AL) · Italy Tel. +39 0142 433 711 · Fax +39 0142 433 701 · info@pastorfrigor.it P.IVA IT00578270068 | REA AL-00578270068 www.pastorfrigor.it