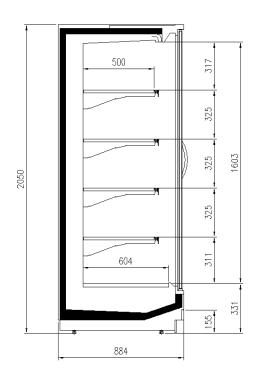

### **CROSS SECTIONS**

H205 P110

H216 P75

H205 P90

H216 P100

H205 P110

H216 P110