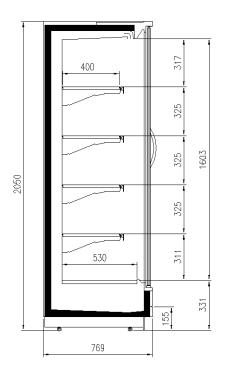

### **CROSS SECTIONS**

H205 P110

H216 P75

H205 P90

H216 P100

H205 P110

H216 P110