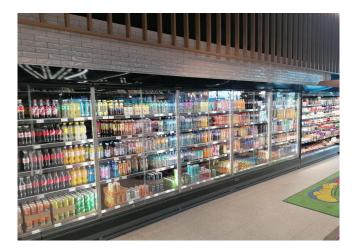

ighting Terminal board Ultra-panoramic hinged and double glazed doors White internal body

#### Accessories

Controller for electronic valve CO2 refrigeration system Control board Master and Slave EC Fans Electronic valve Glazed endwalls LED lighting Shelf lighting LED Solid side walls Solid with mirror side walls Stainless steel bumper

#### **Available dimensions**

| External depth (mm)      | 750 -900 - 1000 - 1100 |
|--------------------------|------------------------|
| Front Height (mm)        | 330                    |
| Height (mm)              | 2050 - 2160            |
| Length without side wall | s1250 - 1875 - 2500 -  |
| (mm)                     | 3750 - HEADCASE        |
| Shelves' depth (mm)      | 500                    |

## **A SELECTION FROM OUR INSTALLATION**













### **CROSS SECTIONS**



H205 P110





H216 P75



H205 P90





H216 P100

H205 P110



H216 P110



#### Pastorfrigor S.p.A.

Reg. Gabannone, 4 Z.I. · 15033 Terruggia (AL) · Italy Tel. +39 0142 433 711 · Fax +39 0142 433 701 · info@pastorfrigor.it P.IVA IT00578270068 | REA AL-00578270068 www.pastorfrigor.it