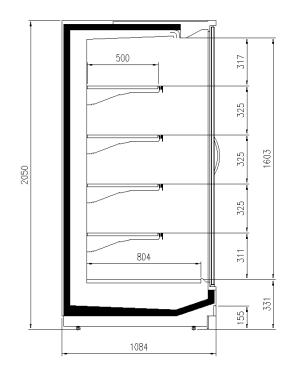

### **CROSS SECTIONS**

H205 P110

H216 P75

H205 P90

H216 P100

H205 P110

H216 P110

#### **Available dimensions**

| External depth (mm)      | 750 -900 - 1000 - 1100 |
|--------------------------|------------------------|
| Front Height (mm)        | 330                    |
| Height (mm)              | 2050 - 2160            |
| Length without side wall | s1250 - 1875 - 2500 -  |
| (mm)                     | 3750 - HEADCASE        |
| Shelves' depth (mm)      | 500                    |