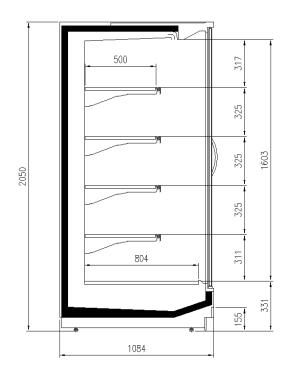

### **CROSS SECTIONS**

H205 P110

H216 P75

H205 P90

H216 P100

H205 P110

H216 P110