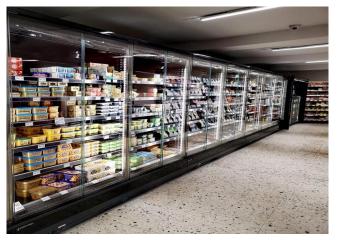

### **Multidecks**

The traditional wall multideck Venezia continues to be modern and in step with the times. Like all Pastorfrigor products, it is frequently subjected to studies to improve its efficiency and sustainability. To the recognized reliability of this product, we have added a solution to increase the display surface obtained by optimizing the internal air flow channels and the creation of full-height doors, frameless double glazing and slightly silk-screened perimeter. The LEDs, modernization and brightness features were carefully chosen. Available with certified components for the use of A2L and Co2 refrigerants.

#### **Standard features**

4 or 5 shelves with price holder depending on the height Digital Thermometer Draining kit Expansion valve Fan assisted cooling Grey ABS bumper Remote cabinet, with multiplexable linear modules Single top lighting Terminal board Ultra-panoramic hinged and double glazed doors White internal body

#### Accessories

Controller for electronic valve CO2 refrigeration system Control board Master and Slave EC Fans Electronic valve Glazed endwalls LED lighting Shelf lighting LED Solid side walls Solid with mirror side walls Stainless steel bumper