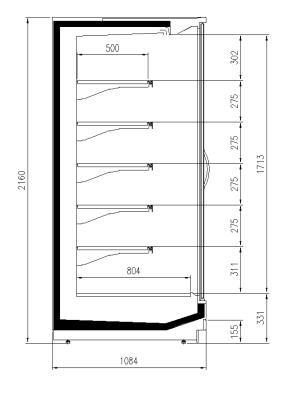

### **CROSS SECTIONS**

H205 P110

H216 P75

H205 P90

H216 P100

H205 P110

H216 P110

#### **Available dimensions**

| External depth (mm)      | 750 -900 - 1000 - 1100 |
|--------------------------|------------------------|
| Front Height (mm)        | 330                    |
| Height (mm)              | 2050 - 2160            |
| Length without side wall | s1250 - 1875 - 2500 -  |
| (mm)                     | 3750 - HEADCASE        |
| Shelves' depth (mm)      | 500                    |