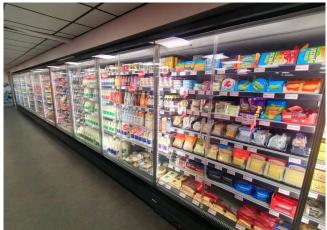

### **Multidecks**

The traditional wall multideck Venezia continues to be modern and in step with the times. Like all Pastorfrigor products, it is frequently subjected to studies to improve its efficiency and sustainability. To the recognized reliability of this product, we have added a solution to increase the display surface obtained by optimizing the internal air flow channels and the creation of full-height doors, frameless double glazing and slightly silk-screened perimeter. The LEDs, modernization and brightness features were carefully chosen. Available with certified components for the use of A2L and Co2 refrigerants.

#### **Standard features**

4 or 5 shelves with price holder depending on the height Digital Thermometer Draining kit Expansion valve Fan assisted cooling Grey ABS bumper Remote cabinet, with multiplexable linear modules Single top lighting Terminal board Ultra-panoramic hinged and double glazed doors White internal body

#### Accessories

Controller for electronic valve CO2 refrigeration system Control board Master and Slave EC Fans Electronic valve Glazed endwalls LED lighting Shelf lighting LED Solid side walls Solid with mirror side walls Stainless steel bumper