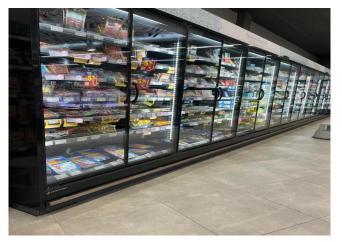

le top lighting Terminal board Ultra-panoramic hinged and double glazed doors White internal body

#### Accessories

Controller for electronic valve CO2 refrigeration system Control board Master and Slave EC Fans Electronic valve Glazed endwalls LED lighting Shelf lighting LED Solid side walls Solid with mirror side walls Stainless steel bumper

#### **Available dimensions**

| External depth (mm)      | 750 -900 - 1000 - 1100 |
|--------------------------|------------------------|
| Front Height (mm)        | 330                    |
| Height (mm)              | 2050 - 2160            |
| Length without side wall | s1250 - 1875 - 2500 -  |
| (mm)                     | 3750 - HEADCASE        |
| Shelves' depth (mm)      | 500                    |

## **A SELECTION FROM OUR INSTALLATION**













### **CROSS SECTIONS**



H205 P110





H216 P75



H205 P90





H216 P100

H205 P110



H216 P110



#### Pastorfrigor S.p.A.

Reg. Gabannone, 4 Z.I. · 15033 Terruggia (AL) · Italy Tel. +39 0142 433 711 · Fax +39 0142 433 701 · info@pastorfrigor.it P.IVA IT00578270068 | REA AL-00578270068 www.pastorfrigor.it