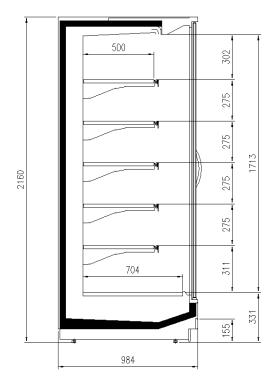

### **CROSS SECTIONS**

H205 P110

H216 P75

H205 P90

H216 P100

H205 P110

H216 P110