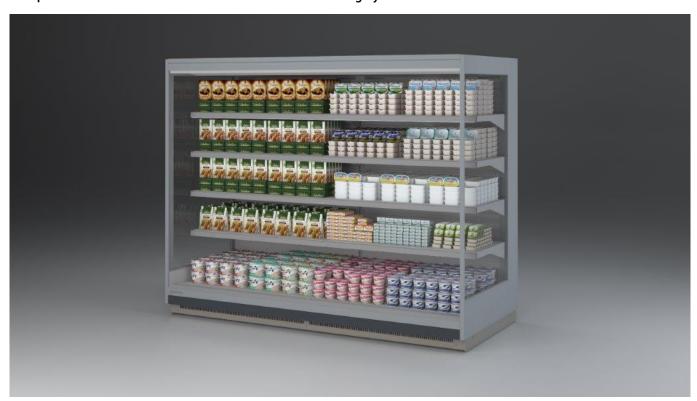

# **Multidecks**

The VERONA OVERVIEW is produced with a new upper profile with minimal and gently squared lines, which bring panoramic views and give visibility to the product. The new top profile will be 34 mm high and will be used both in the configurations with doors and without doors of this multidecks. This model presents structural innovations that are not only aesthetic but also functional like the new bumper trolley which will be integrated into the front of the wall case, as for the entire new production. The assembly that makes up the price holder will also be new with a different hooking system.

#### **Standard features**

4 or 5 shelves with price holder depending on the height

Expansion valve

Remote cabinet, with multiplexable linear modules Single top lighting Terminal hoard