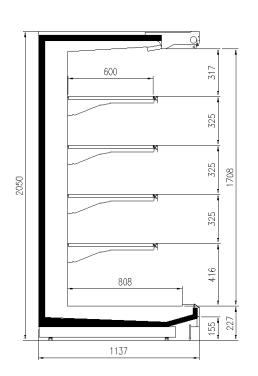

# **CROSS SECTIONS**

H205 P100

H205 P110

H216 P100

H216 P110

#### **Available dimensions**

External depth (mm) 1050 -1150 Front Height (mm) 227 Height (mm) 2050 - 2160 Length without side walls 1250 -1875- 2500 - 3750

(mm) Shelves' denth (mm)

500/600