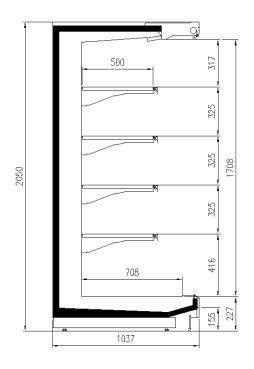

#### **Available dimensions**

External depth (mm) 1050 -1150 Front Height (mm) 227 Height (mm) 2050 - 2160 Length without side walls 1250 -1875- 2500 - 3750

(mm) Shelves' denth (mm)

500/600

# **CROSS SECTIONS**

H205 P100

H205 P110

H216 P100

H216 P110