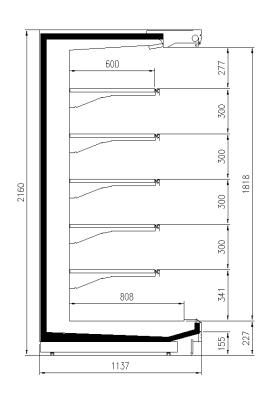

# **CROSS SECTIONS**

H205 P100

H205 P110

H216 P100

H216 P110

#### **Available dimensions**

External depth (mm) 1050 -1150 Front Height (mm) 227 Height (mm) 2050 - 2160 Length without side walls 1250 -1875- 2500 - 3750

(mm) Shelves' denth (mm)

500/600