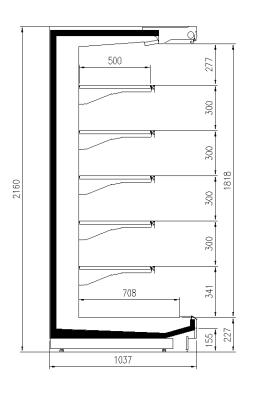

# **CROSS SECTIONS**

H205 P100

H205 P110

H216 P100

H216 P110

#### **Available dimensions**

External depth (mm) 1050 -1150 Front Height (mm) 227 Height (mm) 2050 - 2160 Length without side walls 1250 -1875- 2500 - 3750

(mm) Shelves' denth (mm)

500/600