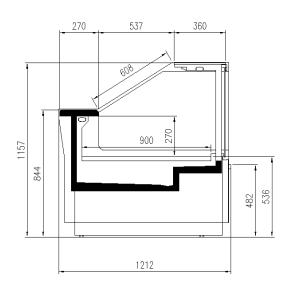

#### **Available dimensions**

| External depth (mm)       | 1212                 |
|---------------------------|----------------------|
| Base deck depth (mm)      | 900                  |
| Corner Section            | 45Ext/Int -90Ext/Int |
| Length without side walls | 937-1250-1875-2500-  |
| (mm)                      | 3125-3750            |

# **CROSS SECTIONS**

### ADMIRAL