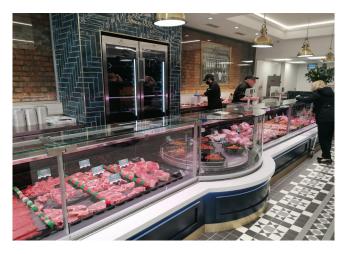

s Straight Glass Terminal board

#### Accessories

2 or 3 levels steps decks CO2 refrigeration system **Control board Master and Slave** Cup Holder **Cutting Board** Double static refrigeration Electronic control Front LED lighting Internal and external RAL colours Knives holder Movable and fix divider Paper Holder Plexiglass back closure Slicing machine/Balance Holder Stainless steel bumper Wooden Crate

#### **Available dimensions**

| External depth (mm)       | 1212                 |
|---------------------------|----------------------|
| Base deck depth (mm)      | 900                  |
| Corner Section            | 45Ext/Int -90Ext/Int |
| Length without side walls | 937-1250-1875-2500-  |
| (mm)                      | 3125-3750            |

# **A SELECTION FROM OUR INSTALLATION**













# **CROSS SECTIONS**



### ADMIRAL



### Pastorfrigor S.p.A.

Reg. Gabannone, 4 Z.I. · 15033 Terruggia (AL) · Italy Tel. +39 0142 433 711 · Fax +39 0142 433 701 · info@pastorfrigor.it P.IVA IT00578270068 | REA AL-00578270068 www.pastorfrigor.it