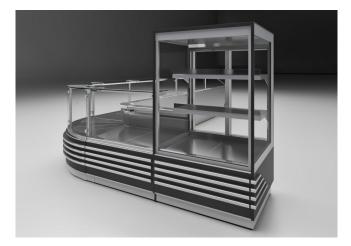

ht Glass Terminal board

#### Accessories

2 or 3 levels steps decks CO2 refrigeration system **Control board Master and Slave** Cup Holder **Cutting Board** Double static refrigeration Electronic control Front LED lighting Internal and external RAL colours Knives holder Movable and fix divider Paper Holder Plexiglass back closure Slicing machine/Balance Holder Stainless steel bumper Wooden Crate

#### **Available dimensions**

| External depth (mm)       | 1212                 |
|---------------------------|----------------------|
| Base deck depth (mm)      | 900                  |
| Corner Section            | 45Ext/Int -90Ext/Int |
| Length without side walls | 937-1250-1875-2500-  |
| (mm)                      | 3125-3750            |

# **A SELECTION FROM OUR INSTALLATION**













# **CROSS SECTIONS**



### ADMIRAL



### Pastorfrigor S.p.A.

Reg. Gabannone, 4 Z.I. · 15033 Terruggia (AL) · Italy Tel. +39 0142 433 711 · Fax +39 0142 433 701 · info@pastorfrigor.it P.IVA IT00578270068 | REA AL-00578270068 www.pastorfrigor.it