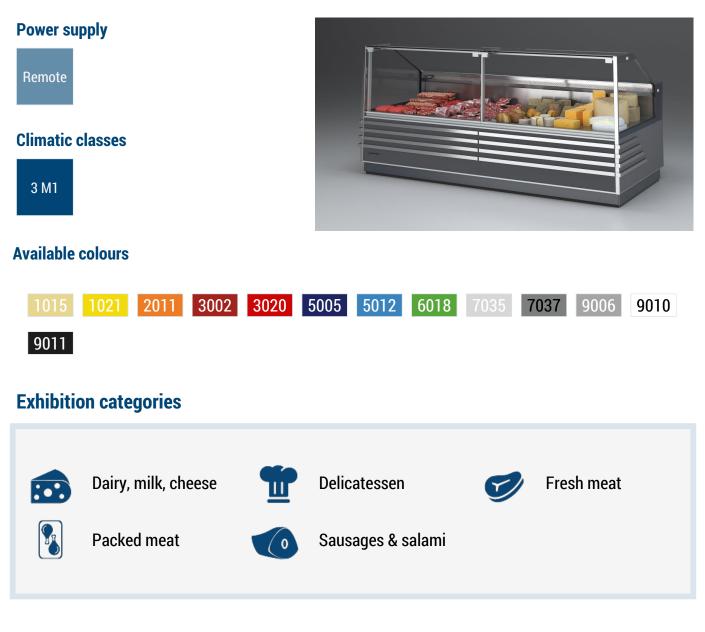

# **ADMIRAL 3M1**

#### **Standard features**

EC Fans Electric defrost Expansion valve Fan assisted cooling Front anti-mist ventilation LED lighting Lifting up glass structure with pistons Paintable or personalized front panels with optional RAL colors Remote cabinet, multiplexable linear and corner modules St.steel internal body Stainless Steel display decks Straight Glass Terminal board

#### Accessories

2 or 3 levels steps decks CO2 refrigeration system **Control board Master and Slave** Cup Holder **Cutting Board** Double static refrigeration Electronic control Front LED lighting Internal and external RAL colours Knives holder Movable and fix divider Paper Holder Plexiglass back closure Slicing machine/Balance Holder Stainless steel bumper Wooden Crate

#### **Available dimensions**

| External depth (mm)       | 1212                 |
|---------------------------|----------------------|
| Base deck depth (mm)      | 900                  |
| Corner Section            | 45Ext/Int -90Ext/Int |
| Length without side walls | 937-1250-1875-2500-  |
| (mm)                      | 3125-3750            |