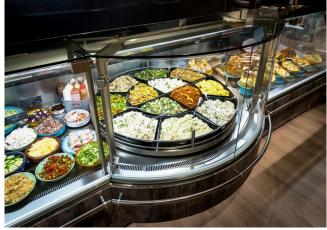

### Counters

Panoramicity keeps on being the leitmotif for PASTORFRIGOR: this new ADMIRAL line of serve over counters proves it. The possibility of a large display volume and the internal stainless steel finishes make the ADMIRAL the meat counter par excellence. Like the other showcases with straight glass superstructure, PASTORFRIGOR presents a new style for the canopy of the internal lighting with very small dimensions that allows the full presentation of the product on display and at the same time gives the chance to light and color to the showcase. The new ADMIRAL is available with ventilated refrigeration , double static and also for use with CO2 refrigerant.

# **A SELECTION FROM OUR INSTALLATION**