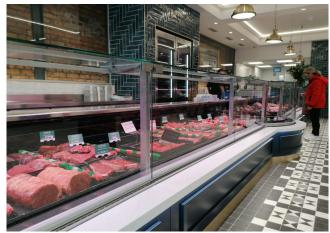

Straight Glass Terminal board

#### Accessories

2 or 3 levels steps decks CO2 refrigeration system **Control board Master and Slave** Cup Holder **Cutting Board** Double static refrigeration Electronic control Front LED lighting Internal and external RAL colours Knives holder Movable and fix divider Paper Holder Plexiglass back closure Slicing machine/Balance Holder Stainless steel bumper Wooden Crate

#### **Available dimensions**

| External depth (mm)       | 1212                 |
|---------------------------|----------------------|
| Base deck depth (mm)      | 900                  |
| Corner Section            | 45Ext/Int -90Ext/Int |
| Length without side walls | 937-1250-1875-2500-  |
| (mm)                      | 3125-3750            |

# **A SELECTION FROM OUR INSTALLATION**













# **CROSS SECTIONS**



### ADMIRAL



### Pastorfrigor S.p.A.

Reg. Gabannone, 4 Z.I. · 15033 Terruggia (AL) · Italy Tel. +39 0142 433 711 · Fax +39 0142 433 701 · info@pastorfrigor.it P.IVA IT00578270068 | REA AL-00578270068 www.pastorfrigor.it