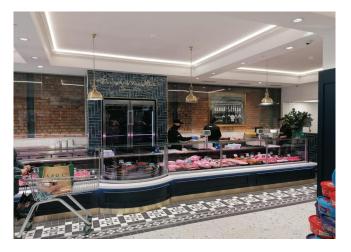

### Counters

Panoramicity keeps on being the leitmotif for PASTORFRIGOR: this new ADMIRAL line of serve over counters proves it. The possibility of a large display volume and the internal stainless steel finishes make the ADMIRAL the meat counter par excellence. Like the other showcases with straight glass superstructure, PASTORFRIGOR presents a new style for the canopy of the internal lighting with very small dimensions that allows the full presentation of the product on display and at the same time gives the chance to light and color to the showcase. The new ADMIRAL is available with ventilated refrigeration , double static and also for use with CO2 refrigerant.

# **A SELECTION FROM OUR INSTALLATION**