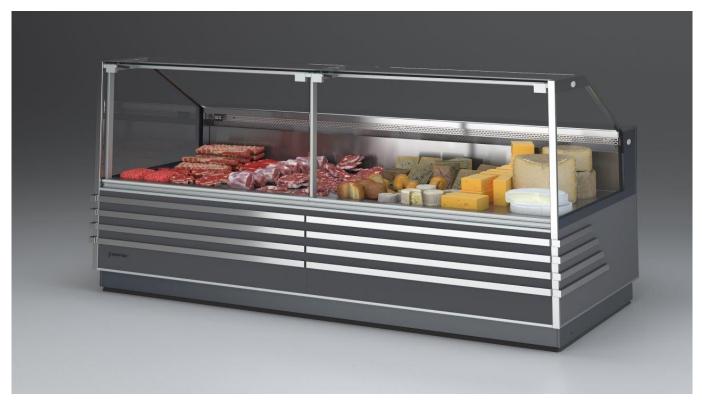

### Counters

Panoramicity keeps on being the leitmotif for PASTORFRIGOR: this new ADMIRAL line of serve over counters proves it. The possibility of a large display volume and the internal stainless steel finishes make the ADMIRAL the meat counter par excellence. Like the other showcases with straight glass superstructure, PASTORFRIGOR presents a new style for the canopy of the internal lighting with very small dimensions that allows the full presentation of the product on display and at the same time gives the chance to light and color to the showcase. The new ADMIRAL is available with ventilated refrigeration , double static and also for use with CO2 refrigerant.

### **ADMIRAL - Counters**