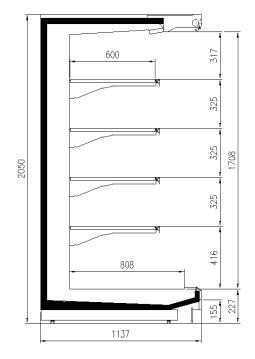

#### **Available dimensions**

| External depth (mm)       | 1050 -1150               |
|---------------------------|--------------------------|
| Front Height (mm)         | 227                      |
| Height (mm)               | 2050 - 2160              |
| Length without side walls | s1250 -1875- 2500 - 3750 |
| (mm)                      |                          |
| Shelves' depth (mm)       | 500/600                  |

### **CROSS SECTIONS**

H205 P110

H205 P100