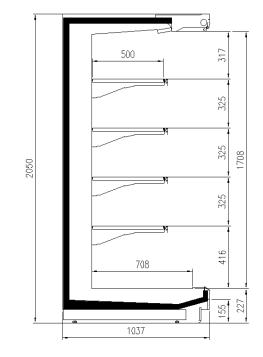

#### **Available dimensions**

| External depth (mm)       | 1050 -1150               |
|---------------------------|--------------------------|
| Front Height (mm)         | 227                      |
| Height (mm)               | 2050 - 2160              |
| Length without side walls | s1250 -1875- 2500 - 3750 |
| (mm)                      |                          |
| Shelves' depth (mm)       | 500/600                  |

### **CROSS SECTIONS**

H205 P110

H205 P100