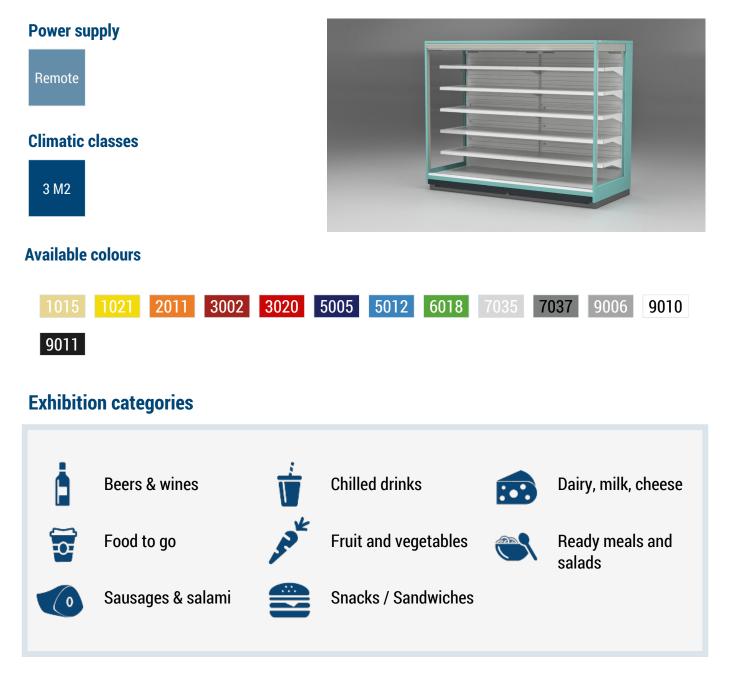

#### **Standard features**

4 or 5 shelves with price holder depending on the<br/>heightIDigital ThermometerGGrey ABS bumperISingle top lightingITerminal boardITop pipe entryIWhite internal bodyI

#### Accessories

Controller for electronic valve Base Grids Control board Master and Slave Internal and external RAL colours LED lighting Manual or electronic night blind Movable and fix divider Shelf lighting LED/T5 Stainless steel bumper

#### **Available dimensions**

| External depth (mm)       | 1050 -1150               |
|---------------------------|--------------------------|
| Front Height (mm)         | 227                      |
| Height (mm)               | 2050 - 2160              |
| Length without side walls | s1250 -1875- 2500 - 3750 |
| (mm)                      |                          |
| Shelves' depth (mm)       | 500/600                  |