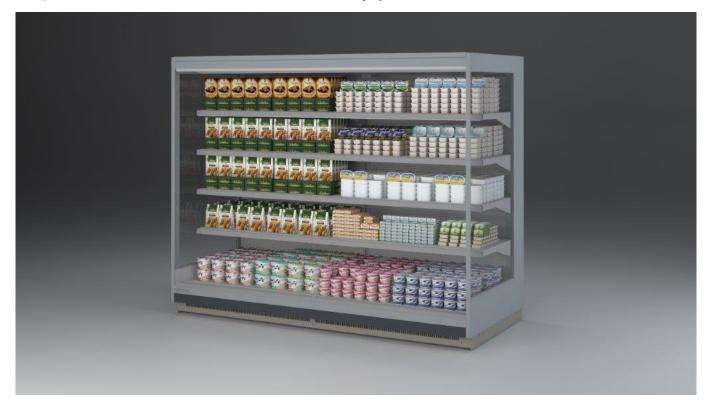

### **Multidecks**

The VERONA OVERVIEW is produced with a new upper profile with minimal and gently squared lines, which bring panoramic views and give visibility to the product. The new top profile will be 34 mm high and will be used both in the configurations with doors and without doors of this multidecks. This model presents structural innovations that are not only aesthetic but also functional like the new bumper trolley which will be integrated into the front of the wall case, as for the entire new production. The assembly that makes up the price holder will also be new with a different hooking system.

### **VERONA OVERVIEW OPEN - Multidecks**