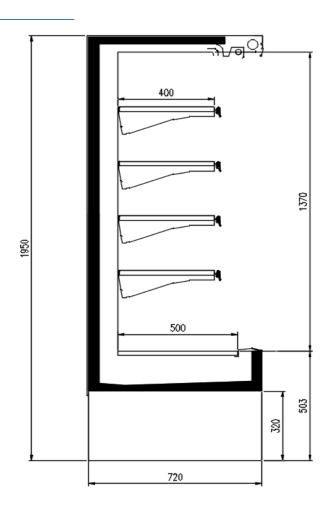

# **CROSS SECTIONS**

#### **Available dimensions**

External depth (mm) 720 Front Height (mm) 503 Height (mm) 1950

Length without side walls 625 - 937 - 1250 -1875 -

(mm) 2500 Shelves' depth (mm) 400