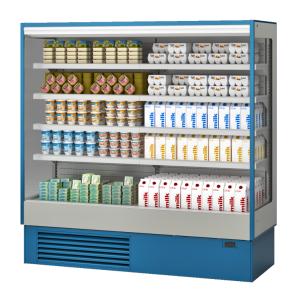

# **Multidecks**

The multidecks for dairy LEM was born for the display needs of small spaces but not only. It is produced with R290, R452a and R455a condensing unit. It benefits of all the innovations presented with the OVERVIEW supermarket line. It will be produced in the modules 625, 937, 1250,1875 and 2500 mm. The LEM is also expanding the supermarket range in fact it will be also produced in the remote with valve version as a back-counter and as a 4th gamma wall cabinet.

# **LEM - Multidecks**

## **Standard features**

4 shelves with price-holder + base **EC Fans** Electronic control Hot gas evaporating system LED lighting Plug-in cabinet, multiplexable linear modules R290 gas White internal body