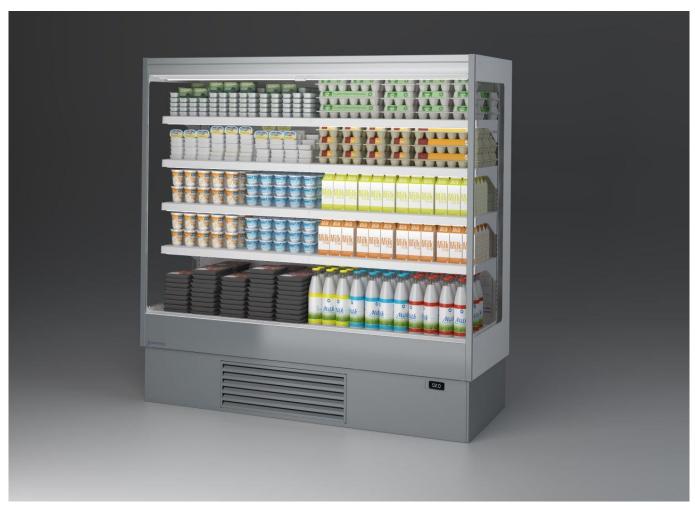

# **Multidecks**

The multidecks for dairy LEM was born for the display needs of small spaces but not only. It is produced with R290, R452a and R455a condensing unit. It benefits of all the innovations presented with the OVERVIEW supermarket line. It will be produced in the modules 625, 937, 1250,1875 and 2500 mm. The LEM is also expanding the supermarket range in fact it will be also produced in the remote with valve version as a back-counter and as a 4th gamma wall cabinet.

# **LEM 3M2**

## **Standard features**

4 shelves with price-holder + base **EC Fans** Electronic control Hot gas evaporating system LED lighting Plug-in cabinet, multiplexable linear modules R290 gas White internal body