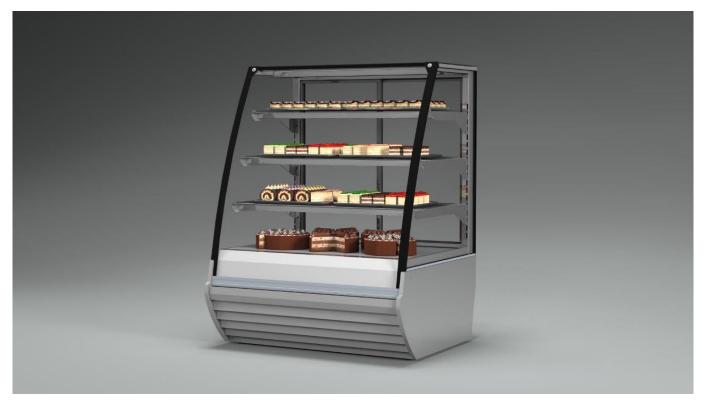

## Counters

Flexible curved glass counter for Pattisserie. Sweet performance and flexible design for cakes and pastres the Linda features many configrable options that makes it an all round performer.

#### **Standard features**

3 shelves with priceholders Glass shelves Glazed endwalls included White internal body