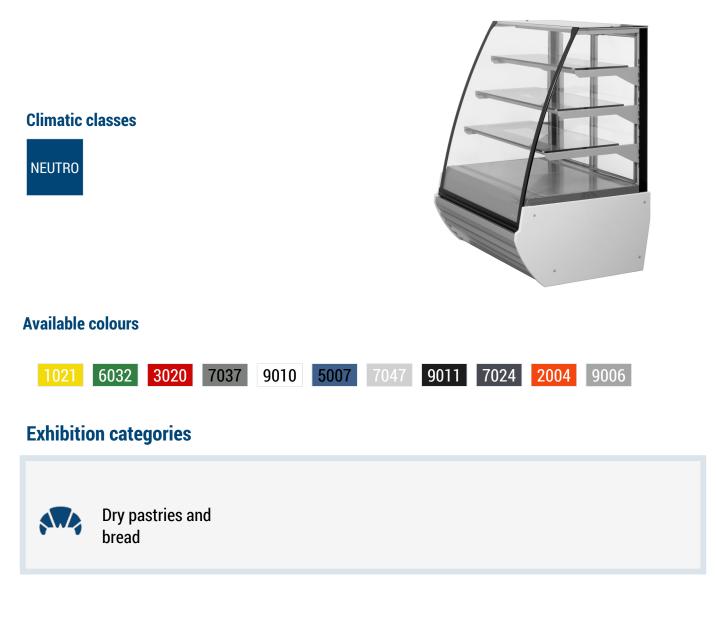

#### **Accessories**

Internal and external RAL colours LED lighting Wooden Crate