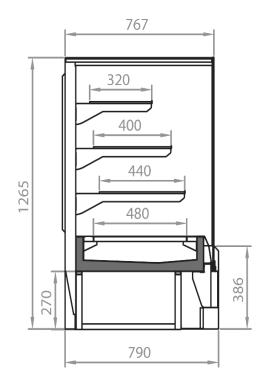

# TAP A NEW ENERGY CLASS





## Counters

Flexible curved glass counter for Pattisserie. Sweet performance and flexible design for cakes and pastres the Linda features many configrable options that makes it an all round performer.





### **LINDA - Counters**



#### **Standard features**

3 shelves with priceholders Glass shelves Glazed endwalls included White internal body

#### **Accessories**

Internal and external RAL colours LED lighting Wooden Crate

# **CROSS SECTIONS**



LINDA Q



#### Pastorfrigor S.p.A.

Reg. Gabannone, 4 Z.I. · 15033 Terruggia (AL) · Italy Tel. +39 0142 433 711 · Fax +39 0142 433 701 · info@pastorfrigor.it P.IVA IT00578270068 | REA AL-00578270068 www.pastorfrigor.it