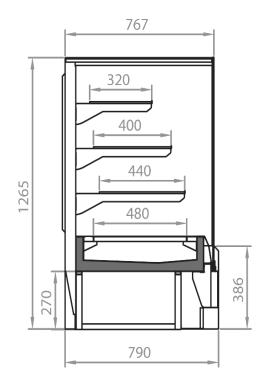

# TAP A NEW ENERGY CLASS



## LINDA Q

#### Counters

Flexible straight glass counter for Pattisserie. Sweet performance and flexible design for cakes and pastres the Linda features many configrable options that makes it an all round performer.



### LINDA Q V PLUG IN

#### **LINDA Q - Counters**



Glazed endwalls included Plug-in cabinet, not multiplexable linear modules

### **CROSS SECTIONS**



LINDA Q



#### Pastorfrigor S.p.A.

Reg. Gabannone, 4 Z.I. · 15033 Terruggia (AL) · Italy Tel. +39 0142 433 711 · Fax +39 0142 433 701 · info@pastorfrigor.it P.IVA IT00578270068 | REA AL-00578270068 www.pastorfrigor.it