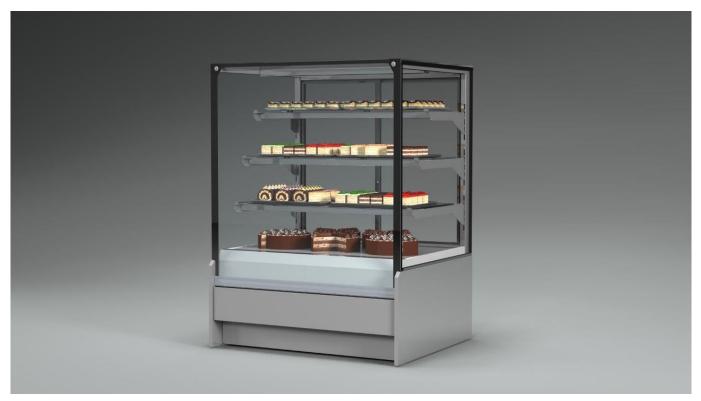

#### Counters

Flexible straight glass counter for Pattisserie. Sweet performance and flexible design for cakes and pastres the Linda features many configrable options that makes it an all round performer.

#### **LINDA Q - Counters**

Glazed endwalls included Plug-in cabinet, not multiplexable linear modules