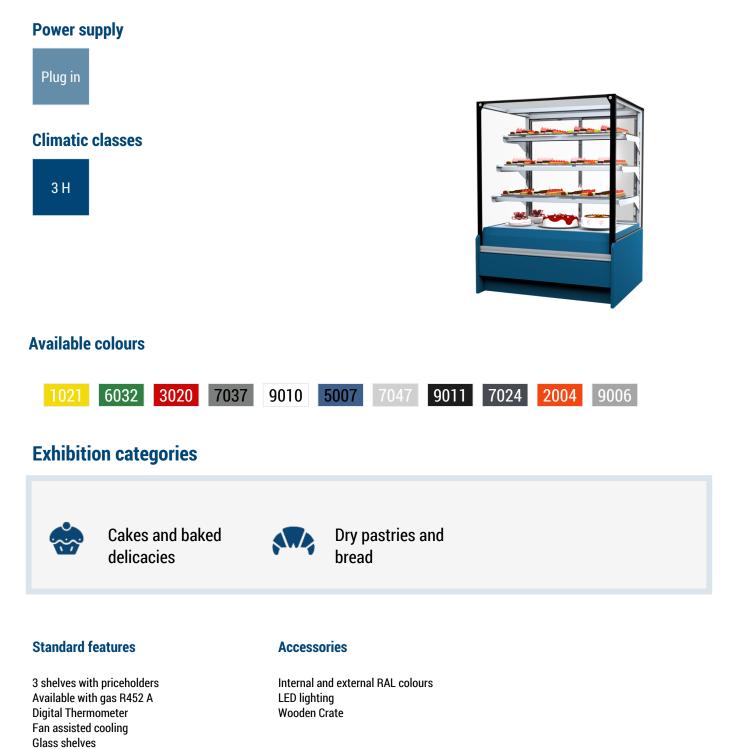

### LINDA Q V PLUG IN

#### **LINDA Q - Counters**

Glazed endwalls included Plug-in cabinet, not multiplexable linear modules