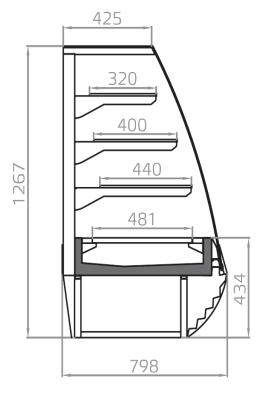

# TAP A NEW ENERGY CLASS







## **Counters**

Flexible curved glass counter for Pattisserie. Sweet performance and flexible design for cakes and pastres the Linda features many configrable options that makes it an all round performer.



## **LINDA P BREAD**

### **LINDA - Counters**

#### **Climatic classes**





#### **Available colours**



6032 3020 7037 9010 5007 7047 9011 7024 2004

9006

## **Exhibition categories**



Dry pastries and bread

#### **Standard features**

3 shelves with priceholders Glass shelves Glazed endwalls included White internal body

#### **Accessories**

Internal and external RAL colours **LED lighting Wooden Crate** 

## **CROSS SECTIONS**



LINDA V



#### Pastorfrigor S.p.A.

Reg. Gabannone, 4 Z.I. · 15033 Terruggia (AL) · Italy
Tel. +39 0142 433 711 · Fax +39 0142 433 701 · info@pastorfrigor.it
P.IVA IT00578270068 | REA AL-00578270068
www.pastorfrigor.it