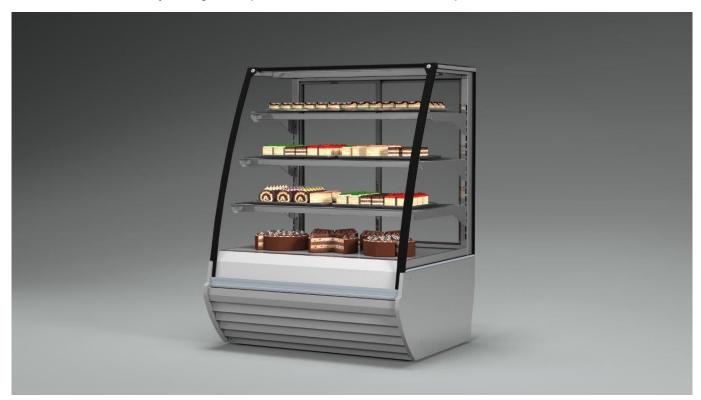

## **Counters**

Flexible curved glass counter for Pattisserie. Sweet performance and flexible design for cakes and pastres the Linda features many configrable options that makes it an all round performer.

#### **Standard features**

3 shelves with priceholders Glass shelves Glazed endwalls included White internal body