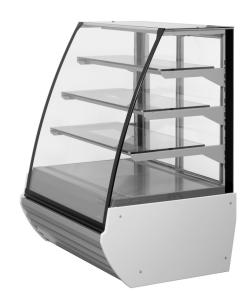

# TAP A NEW ENERGY CLASS







## **Counters**

Flexible curved glass counter for Pattisserie. Sweet performance and flexible design for cakes and pastres the Linda features many configrable options that makes it an all round performer.



## **LINDA P BREAD**

### **LINDA - Counters**

#### **Climatic classes**





#### **Available colours**



6032 3020 7037 9010 5007 7047 9011 7024 2004

9006

## **Exhibition categories**



Dry pastries and bread

#### **Standard features**

3 shelves with priceholders Glass shelves Glazed endwalls included White internal body

#### **Accessories**

Internal and external RAL colours **LED lighting Wooden Crate** 

## **CROSS SECTIONS**



LINDA V



#### Pastorfrigor S.p.A.

Reg. Gabannone, 4 Z.I. · 15033 Terruggia (AL) · Italy
Tel. +39 0142 433 711 · Fax +39 0142 433 701 · info@pastorfrigor.it
P.IVA IT00578270068 | REA AL-00578270068
www.pastorfrigor.it