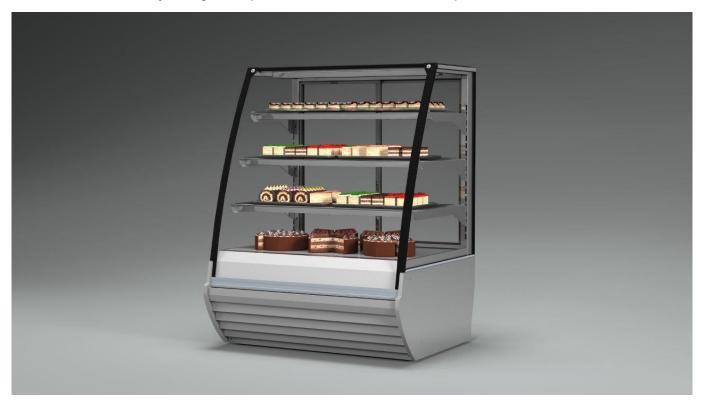

## **Counters**

Flexible curved glass counter for Pattisserie. Sweet performance and flexible design for cakes and pastres the Linda features many configrable options that makes it an all round performer.

# **LINDA V PLUG IN**

#### **LINDA - Counters**