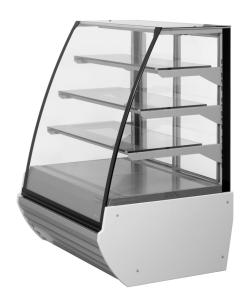

## **Counters**

Flexible curved glass counter for Pattisserie. Sweet performance and flexible design for cakes and pastres the Linda features many configrable options that makes it an all round performer.

# **LINDA V PLUG IN**

#### **LINDA - Counters**