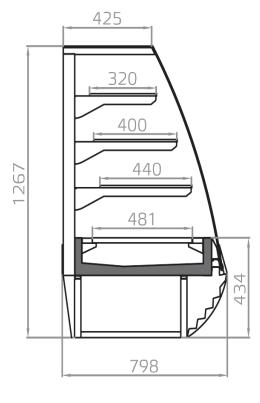

unters**

Flexible curved glass counter for Pattisserie. Sweet performance and flexible design for cakes and pastres the Linda features many configrable options that makes it an all round performer.



# **LINDA V PLUG IN**

#### **LINDA - Counters**

#### **Power supply**



#### **Climatic classes**





#### **Available colours**

6032 3020 7037

9010

5007

7047 9011 7024 2004

9006

## **Exhibition categories**



Cakes and baked delicacies



Dry pastries and bread

#### **Standard features**

3 shelves with priceholders Available with gas R452 A Digital Thermometer Fan assisted cooling Glass shelves Glazed endwalls included Plug-in cabinet, not multiplexable linear modules

#### **Accessories**

Internal and external RAL colours **LED lighting Wooden Crate** 

# **CROSS SECTIONS**



LINDA V



#### Pastorfrigor S.p.A.

Reg. Gabannone, 4 Z.I. · 15033 Terruggia (AL) · Italy
Tel. +39 0142 433 711 · Fax +39 0142 433 701 · info@pastorfrigor.it
P.IVA IT00578270068 | REA AL-00578270068
www.pastorfrigor.it