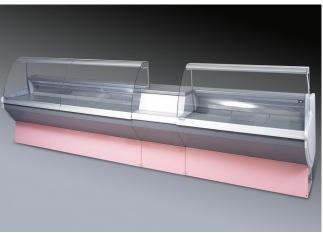

# **KRISTINA**

## **Counters**

Compact counter for the smaller store. Smaller shops need a compact serveover counter. The Kristina has a small footprint but feature excellent lighting, exceptional vision and durable design. Steadfast display for the smaller store.

## **KRISTINA - Counters**