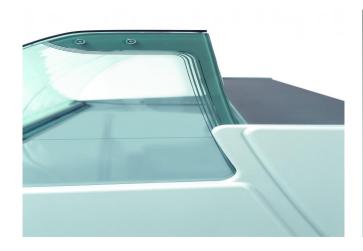

r. The Kristina has a small footprint but feature excellent lighting, exceptional vision and durable design. Steadfast display for the smaller store.



# **KRISTINA V PLUG IN 3M1**

## **KRISTINA - Counters**

### **Power supply**



#### **Climatic classes**





#### **Available colours**

6032

3020

7037

9010

5007

9011 7024 2004

9006

## **Exhibition categories**



**AMBIENT** 



Dairy, milk, cheese



Delicatessen



Fresh meat



Packed meat



Sausages & salami

#### **Standard features**

Available with gas R452 A **Digital Thermometer** Electronic control Plug-in cabinet, not multiplexable linear modules Refrigerated understorage with doors

#### **Accessories**

Castors Electric defrost Plexiglass back closure Steps display plates

# A SELECTION FROM OUR INSTALLATION









# **CROSS SECTIONS**



## Pastorfrigor S.p.A.

Reg. Gabannone, 4 Z.I. · 15033 Terruggia (AL) · Italy
Tel. +39 0142 433 711 · Fax +39 0142 433 701 · info@pastorfrigor.it
P.IVA IT00578270068 | REA AL-00578270068
www.pastorfrigor.it