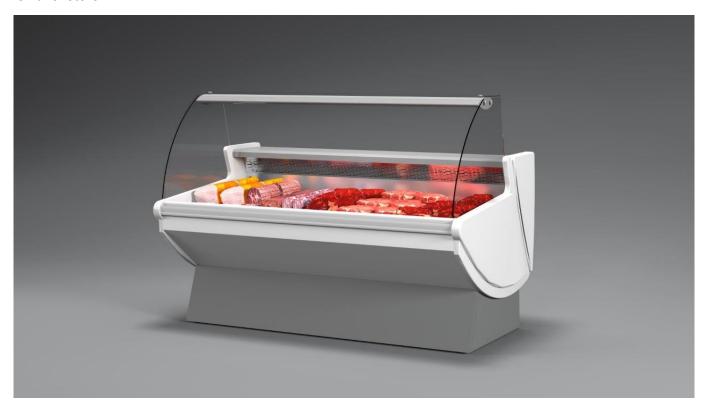

## **Counters**

Compact counter for the smaller store. Smaller shops need a compact serveover counter. The Kristina has a small footprint but feature excellent lighting, exceptional vision and durable design. Steadfast display for the smaller store.

## **KRISTINA - Counters**