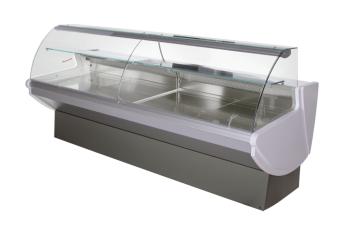

## **Counters**

Compact counter for the smaller store. Smaller shops need a compact serveover counter. The Kristina has a small footprint but feature excellent lighting, exceptional vision and durable design. Steadfast display for the smaller store.

## **KRISTINA - Counters**