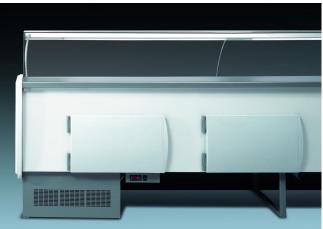

#### **Standard features**

Available with gas R452 A **Digital Thermometer** Electronic control Plug-in cabinet, not multiplexable linear modules Refrigerated understorage with doors

#### **Accessories**

Castors Electric defrost Plexiglass back closure Steps display plates