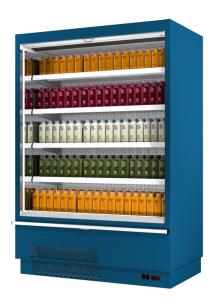

# **Multidecks**

Versatile plug-in multideck. Versatility runs across this range of integral multidecks. The Filip comes with a wide selection of depths and finishes that make it the first choice for all types of retail. Whatever the application the filip is the correct tool for the job.

#### **Standard features**

4 shelves with price-holder + base Automatic defrost Available with gas R452 A **Digital Thermometer** Electronic control Internal and external RAL colours Manual night blind Plug-in cabinet, multiplexable linear modules T5 top Lighting