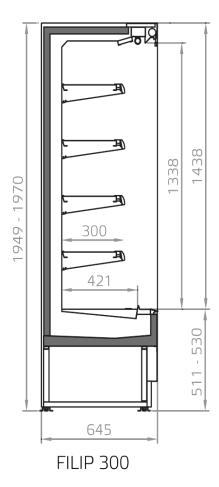

of retail. Whatever the application the filip is the correct tool for the job.



# **FILIP 300 3M2**

## **FILIP - Multidecks**

#### **Power supply**



#### **Climatic classes**





#### **Available colours**

6032

3020

7037

9010

5007

7047

9011 7024 2004

9006

### **Exhibition categories**



Chilled drinks



Dairy, milk, cheese



Delicatessen



Food to go



Ready meals and salads



Sausages & salami



Snacks / Sandwiches

#### **Standard features**

4 shelves with price-holder + base Automatic defrost Available with gas R452 A **Digital Thermometer** Electronic control Internal and external RAL colours Manual night blind Plug-in cabinet, multiplexable linear modules T5 top Lighting

#### **Accessories**

Dividers **LED lighting** Shelf lighting LED

# **CROSS SECTIONS**





#### Pastorfrigor S.p.A.

Reg. Gabannone, 4 Z.I. · 15033 Terruggia (AL) · Italy
Tel. +39 0142 433 711 · Fax +39 0142 433 701 · info@pastorfrigor.it
P.IVA IT00578270068 | REA AL-00578270068
www.pastorfrigor.it