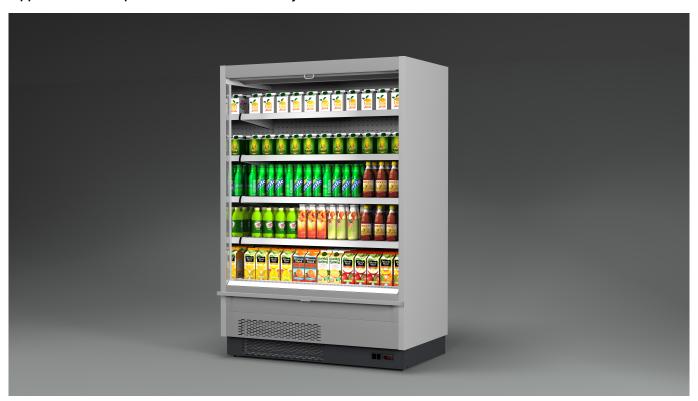

# **Multidecks**

Versatile plug-in multideck. Versatility runs across this range of integral multidecks. The Filip comes with a wide selection of depths and finishes that make it the first choice for all types of retail. Whatever the application the filip is the correct tool for the job.

# **FILIP 300 3M2**

#### **Standard features**

4 shelves with price-holder + base Automatic defrost Available with gas R452 A **Digital Thermometer** Electronic control Internal and external RAL colours Manual night blind Plug-in cabinet, multiplexable linear modules T5 top Lighting