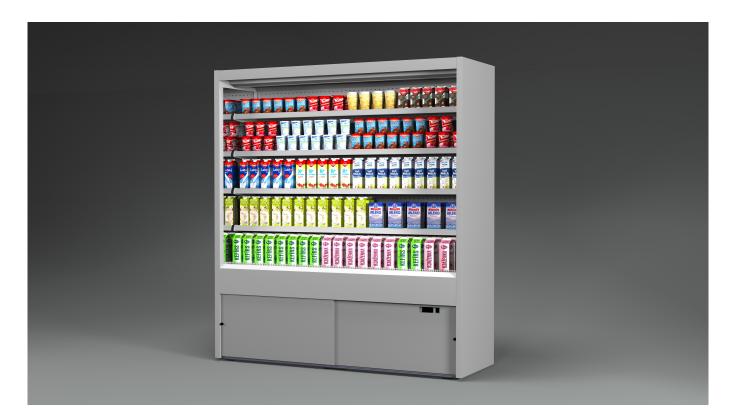

### **Multidecks**

Versatile plug-in or remote multideck. Versatility runs across this range of integral multidecks. This wall cabinet comes with a wide selection of depths and finishes that make it the first choice for all types of retail.

### **FILIP RB - Multidecks**

#### **Standard features**

4 shelves with price-holder + base Automatic defrost Available with gas R452 A Digital Thermometer Electronic control Internal and external RAL colours Manual night blind Plug-in cabinet, multiplexable linear modules T5 top Lighting