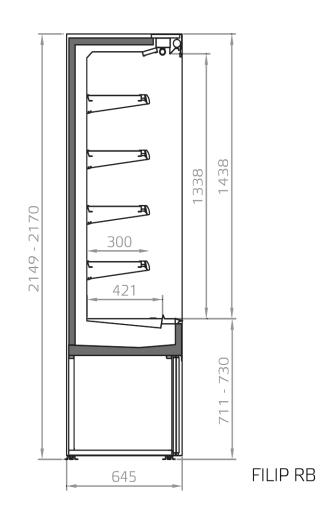

# TAP A NEW ENERGY CLASS



# **FILIP RB**

### **Multidecks**

Versatile plug-in or remote multideck. Versatility runs across this range of integral multidecks. This wall cabinet comes with a wide selection of depths and finishes that make it the first choice for all types of retail.



# FILIP RB 3M2

### **FILIP RB - Multidecks**



#### **Standard features**

4 shelves with price-holder + base Automatic defrost Available with gas R452 A Digital Thermometer Electronic control Internal and external RAL colours Manual night blind Plug-in cabinet, multiplexable linear modules T5 top Lighting

#### Accessories

Dividers LED lighting Shelf lighting LED

## **CROSS SECTIONS**







### Pastorfrigor S.p.A.

Reg. Gabannone, 4 Z.I. · 15033 Terruggia (AL) · Italy Tel. +39 0142 433 711 · Fax +39 0142 433 701 · info@pastorfrigor.it P.IVA IT00578270068 | REA AL-00578270068 www.pastorfrigor.it