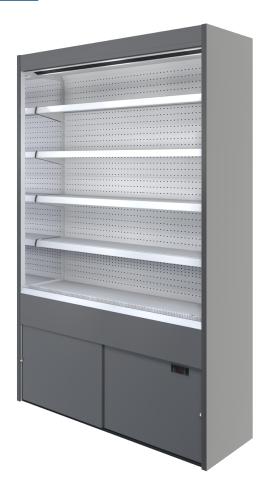

### **Multidecks**

Versatile plug-in or remote multideck. Versatility runs across this range of integral multidecks. This wall cabinet comes with a wide selection of depths and finishes that make it the first choice for all types of retail.

### **FILIP RB - Multidecks**

#### **Standard features**

4 shelves with price-holder + base Automatic defrost Available with gas R452 A Digital Thermometer Electronic control Internal and external RAL colours Manual night blind Plug-in cabinet, multiplexable linear modules T5 top Lighting