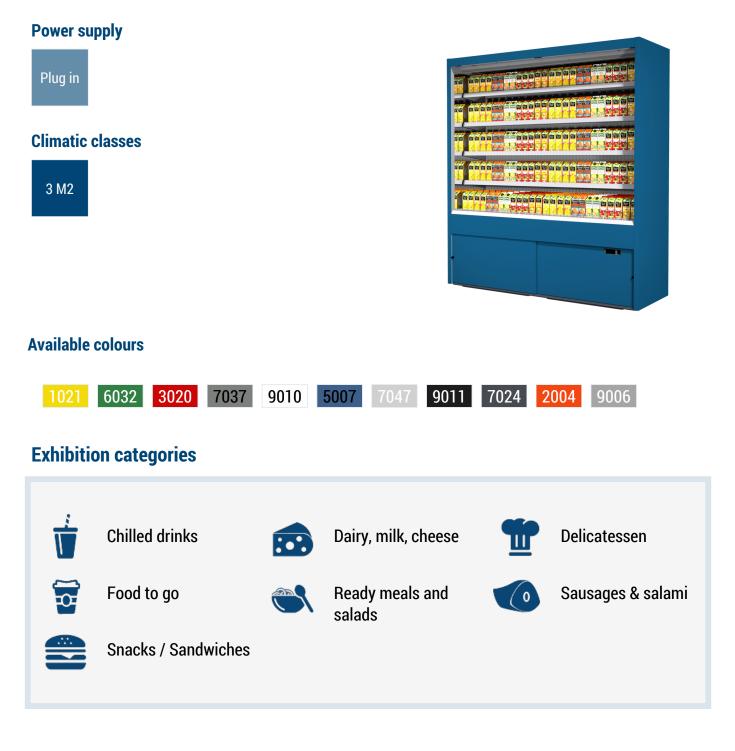

# FILIP RB 3M2

#### **Standard features**

4 shelves with price-holder + base Automatic defrost Available with gas R452 A Digital Thermometer Electronic control Internal and external RAL colours Manual night blind Plug-in cabinet, multiplexable linear modules T5 top Lighting

#### Accessories

Dividers LED lighting Shelf lighting LED