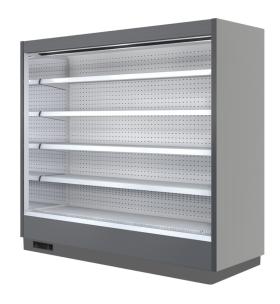

#### **Standard features**

4 shelves with price-holder + base Automatic defrost **Digital Thermometer** Electronic control Manual night blind T5 top Lighting

#### **Accessories**

Dividers Glazed endwalls **LED lighting** Solid with mirror side walls