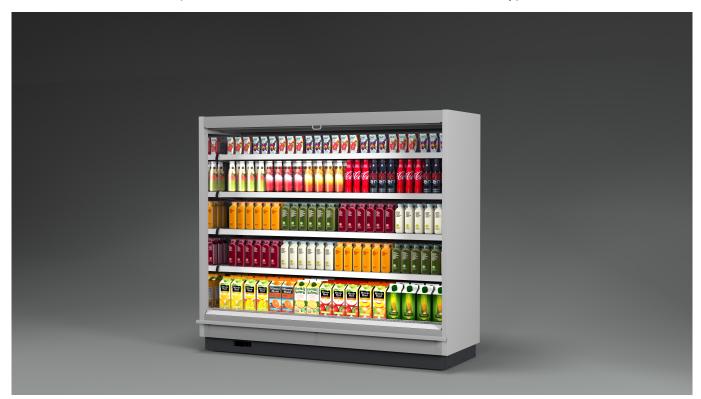

# **Multidecks**

Versatile plug-in multideck. Versatility runs across this range of integral multidecks. The Filip RB Lo comes with a wide selection of depths and finishes that make it the first choice for all types of retail.

# FILIP RB LO H174 3M2

## **FILIP RBLO - Multidecks**

#### **Standard features**

4 shelves with price-holder + base Automatic defrost **Digital Thermometer** Electronic control Manual night blind T5 top Lighting