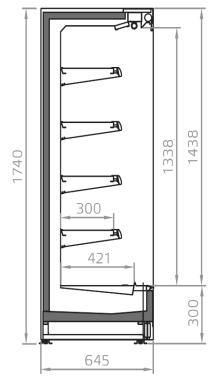

# **Multidecks**

Versatile plug-in multideck. Versatility runs across this range of integral multidecks. The Filip RB Lo comes with a wide selection of depths and finishes that make it the first choice for all types of retail.



# FILIP RB LO H174 3M2

## **FILIP RBLO - Multidecks**

#### **Power supply**



#### **Climatic classes**





#### **Available colours**

6032

3020

7037

9010

5007

7047

9011 7024 2004

9006

## **Exhibition categories**



Dairy, milk, cheese



Delicatessen



Sausages & salami

#### **Standard features**

4 shelves with price-holder + base Automatic defrost **Digital Thermometer** Electronic control Manual night blind T5 top Lighting

#### **Accessories**

Dividers Glazed endwalls **LED lighting** Solid with mirror side walls

# **CROSS SECTIONS**



FILIP RB LO



### Pastorfrigor S.p.A.

Reg. Gabannone, 4 Z.I. · 15033 Terruggia (AL) · Italy
Tel. +39 0142 433 711 · Fax +39 0142 433 701 · info@pastorfrigor.it
P.IVA IT00578270068 | REA AL-00578270068
www.pastorfrigor.it