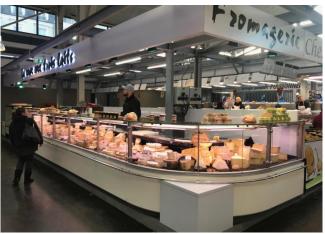

PRINCE VDR - Counters**

#### **Power supply**



#### **Climatic classes**



#### **Available colours**

2011

3002 3020 5005 5012 6018

7037

9006

9010

9011

#### **Exhibition categories**



Fresh meat



Packed meat

#### **Standard features**

Components compliant with R290 use Electronic control Fan assisted cooling **LED** lighting Plug-in cabinet, multiplexable linear modules R290 gas Refrigerated understorage with doors St.steel display plates Straight Glass White internal body

#### **Accessories**

CO2 refrigeration system Electric defrost Front anti-mist ventilation Intermediate glass shelves Internal and external RAL colours Plexiglass back closure St.steel internal body Stainless steel bumper Steps display plates **Wooden Crate** 

### A SELECTION FROM OUR INSTALLATION













## **CROSS SECTIONS**



PRINCE VDR



#### Pastorfrigor S.p.A.

Reg. Gabannone, 4 Z.I. · 15033 Terruggia (AL) · Italy
Tel. +39 0142 433 711 · Fax +39 0142 433 701 · info@pastorfrigor.it
P.IVA IT00578270068 | REA AL-00578270068
www.pastorfrigor.it