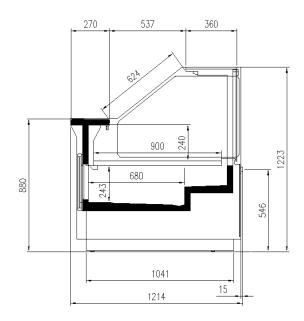

ower supply**



#### **Climatic classes**



#### **Available colours**

2011

3002 3020 5005 5012 6018

7037

9006

9010

9011

#### **Exhibition categories**



Fresh meat



Packed meat

#### **Standard features**

Components compliant with R290 use Electronic control Fan assisted cooling **LED** lighting Plug-in cabinet, multiplexable linear modules R290 gas Refrigerated understorage with doors St.steel display plates Straight Glass White internal body

#### **Accessories**

CO2 refrigeration system Electric defrost Front anti-mist ventilation Intermediate glass shelves Internal and external RAL colours Plexiglass back closure St.steel internal body Stainless steel bumper Steps display plates **Wooden Crate** 

### A SELECTION FROM OUR INSTALLATION













## **CROSS SECTIONS**



PRINCE VDR



#### Pastorfrigor S.p.A.

Reg. Gabannone, 4 Z.I. · 15033 Terruggia (AL) · Italy
Tel. +39 0142 433 711 · Fax +39 0142 433 701 · info@pastorfrigor.it
P.IVA IT00578270068 | REA AL-00578270068
www.pastorfrigor.it