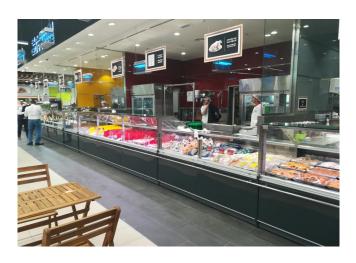

VDR - Counters**

#### **Power supply**



#### **Climatic classes**



#### **Available colours**

2011

3002 3020 5005 5012 6018

7037

9006

9010

9011

#### **Exhibition categories**



Fresh meat



Packed meat

#### **Standard features**

Components compliant with R290 use Electronic control Fan assisted cooling **LED** lighting Plug-in cabinet, multiplexable linear modules R290 gas Refrigerated understorage with doors St.steel display plates Straight Glass White internal body

#### **Accessories**

CO2 refrigeration system Electric defrost Front anti-mist ventilation Intermediate glass shelves Internal and external RAL colours Plexiglass back closure St.steel internal body Stainless steel bumper Steps display plates **Wooden Crate** 

### A SELECTION FROM OUR INSTALLATION













## **CROSS SECTIONS**



PRINCE VDR



#### Pastorfrigor S.p.A.

Reg. Gabannone, 4 Z.I. · 15033 Terruggia (AL) · Italy
Tel. +39 0142 433 711 · Fax +39 0142 433 701 · info@pastorfrigor.it
P.IVA IT00578270068 | REA AL-00578270068
www.pastorfrigor.it