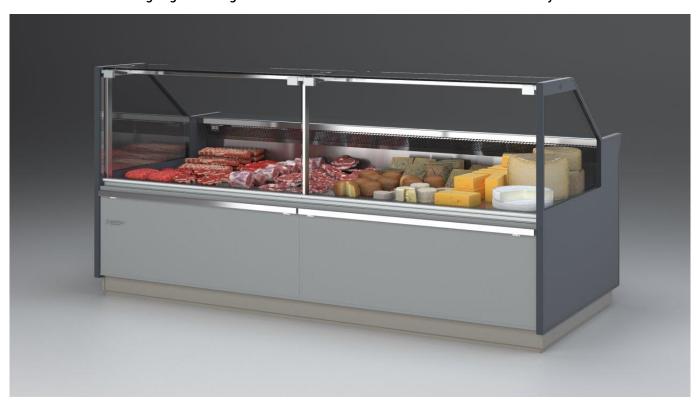

### **Counters**

Commendable straight glass display with sound technology. Solid performance and many funtional options make the Prince straight glass integral serveover counter the unmistakable choice for your fresh food sales.

### **PRINCE VDR CC - MEAT**

#### **PRINCE VDR - Counters**