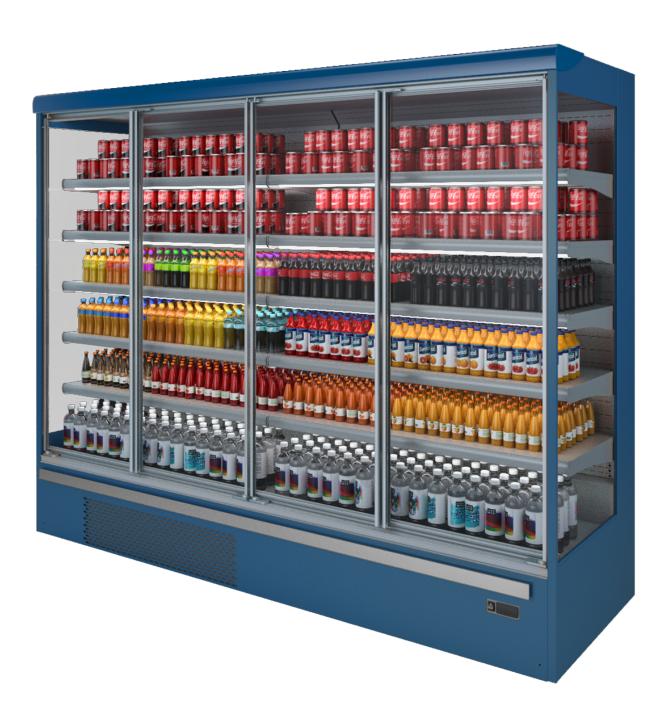

## **Multidecks**

Efficient and relaible low front plug-in multideck. A concept for efficient chilled and frozen display for the convenience store the Genova range conveys line-ups that maximise product flexibility and design. Ultra low front plug-in delivering outstanding performance.

### **Genova LF Ecovision - Multidecks**