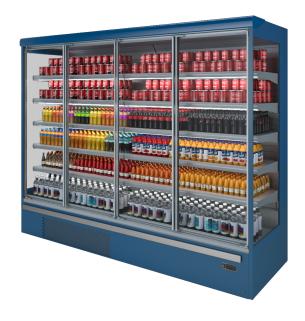

### **Genova LF Ecovision - Multidecks**

#### **Standard features**

5 shelves with price-holder + base Available with gas R407F Double glass hinged doors Single top lighting