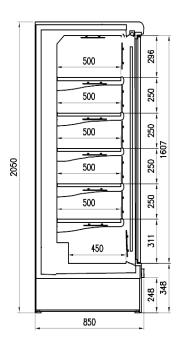

oduct flexibility and design. Ultra low front plug-in delivering outstanding performance.



# **GENOVA LF ECOVISION H205 3M1**

### **Genova LF Ecovision - Multidecks**

#### **Power supply**



#### **Climatic classes**





#### **Available colours**

3002 3020 5005 5012

6018

9006

9010

9011

### **Exhibition categories**



**Beers & wines** 



Chilled drinks



Dairy, milk, cheese



Delicatessen



Food to go



Fruit and vegetables



Packed meat



Ready meals and salads



Sausages & salami



Snacks / Sandwiches

#### **Standard features**

5 shelves with price-holder + base Available with gas R407F Double glass hinged doors Single top lighting

#### **Accessories**

**Dividers** Internal and external RAL colours **LED** lighting Shelf lighting LED

# **CROSS SECTIONS**







H205 P85



### Pastorfrigor S.p.A.

Reg. Gabannone, 4 Z.I. · 15033 Terruggia (AL) · Italy
Tel. +39 0142 433 711 · Fax +39 0142 433 701 · info@pastorfrigor.it
P.IVA IT00578270068 | REA AL-00578270068
www.pastorfrigor.it