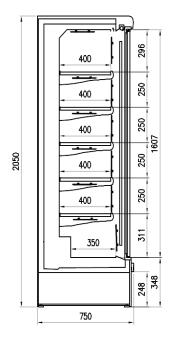

e product flexibility and design. Ultra low front plug-in delivering outstanding performance.



# **GENOVA LF ECOVISION H205 3M1**

### **Genova LF Ecovision - Multidecks**

#### **Power supply**



#### **Climatic classes**





#### **Available colours**

3002 3020 5005 5012

6018

9006

9010

9011

### **Exhibition categories**



**Beers & wines** 



Chilled drinks



Dairy, milk, cheese



Delicatessen



Food to go



Fruit and vegetables



Packed meat



Ready meals and salads



Sausages & salami



Snacks / Sandwiches

#### **Standard features**

5 shelves with price-holder + base Available with gas R407F Double glass hinged doors Single top lighting

#### **Accessories**

**Dividers** Internal and external RAL colours **LED** lighting Shelf lighting LED

# **CROSS SECTIONS**







H205 P85



### Pastorfrigor S.p.A.

Reg. Gabannone, 4 Z.I. · 15033 Terruggia (AL) · Italy
Tel. +39 0142 433 711 · Fax +39 0142 433 701 · info@pastorfrigor.it
P.IVA IT00578270068 | REA AL-00578270068
www.pastorfrigor.it