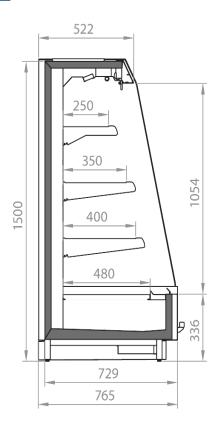

create the perfect entrance to your store.



# **KALIFORNIA Q 1500 3M2**

### Kalifornia Q 1500 - Multidecks

#### **Power supply**



#### **Climatic classes**





#### **Available colours**

6032

3020

7037

9010

5007

9011 7024 2004

9006

### **Exhibition categories**



Chilled drinks



Dairy, milk, cheese



Delicatessen



Food to go



Frozen food



Ready meals and salads



Sausages & salami



Snacks / Sandwiches

#### **Standard features**

3 shelves with priceholders **Digital Thermometer** Electronic control **Expansion valve** Fan assisted cooling Stainless steel bumper T5 top Lighting

#### **Accessories**

**Dividers EC Fans** Electric defrost Electronic valve Glazed endwalls Internal and external RAL colours **LED lighting** Manual night blind

# **CROSS SECTIONS**



Kalifornia Q 1500 M2/M1



### Pastorfrigor S.p.A.

Reg. Gabannone, 4 Z.I. · 15033 Terruggia (AL) · Italy
Tel. +39 0142 433 711 · Fax +39 0142 433 701 · info@pastorfrigor.it
P.IVA IT00578270068 | REA AL-00578270068
www.pastorfrigor.it