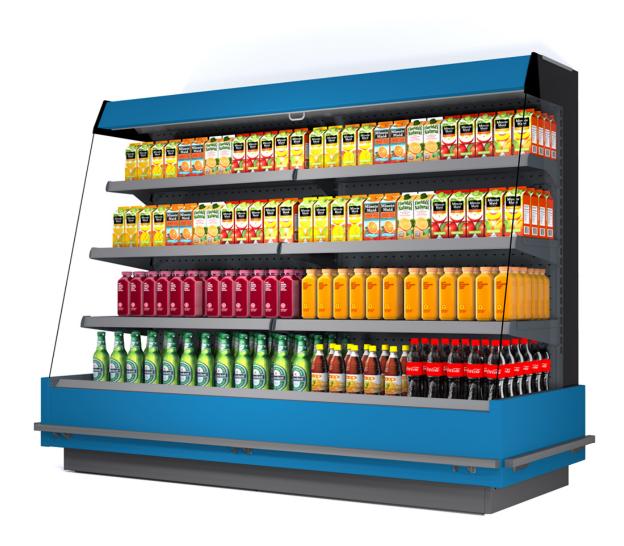

## **Multidecks**

Convenient remote semi multidecks. With space a premium the Kalifornia low and mid height range offers maximum display on a small footrpint. Make the Kalifornia create the perfect entrance to your store.

### Kalifornia Q 1500 - Multidecks

### **Exhibition categories**

Chilled drinks

Dairy, milk, cheese

Delicatessen

Food to go

Frozen food

Ready meals and salads

Sausages & salami

#### **Standard features**

3 shelves with priceholders **Digital Thermometer** Electronic control **Expansion valve** Fan assisted cooling Stainless steel bumper T5 top Lighting

#### **Accessories**

**Dividers EC Fans** Electric defrost Electronic valve Glazed endwalls Internal and external RAL colours **LED lighting** Manual night blind