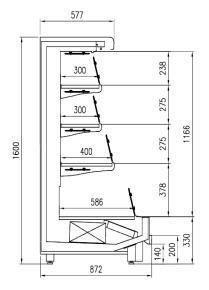

cks**

Impressive low height mulitdeck chiller. Improve the vision across your store with the Venezia Low height multideck. With two height options and three depths this remote multideck will leave you with no other option.



## **VENEZIA BASSO H160 3M2**

### **VENEZIA OVERVIEW BASSO - Multidecks**



#### **Standard features**

#### Accessories

3 shelves with priceholders Digital Thermometer Expansion valve Fan assisted cooling Grey ABS bumper Low Multideck joinable back to back with headcase Single top lighting Terminal board White internal body

CO2 refrigeration system Control board Master and Slave Dividers EC Fans Electronic control Electronic valve Internal and external RAL colours LED lighting Manual night blind Shelf lighting LED Stainless steel bumper

### **CROSS SECTIONS**





H160 P87 F330 H160 P100 F330



#### Pastorfrigor S.p.A.

Reg. Gabannone, 4 Z.I. · 15033 Terruggia (AL) · Italy Tel. +39 0142 433 711 · Fax +39 0142 433 701 · info@pastorfrigor.it P.IVA IT00578270068 | REA AL-00578270068 www.pastorfrigor.it