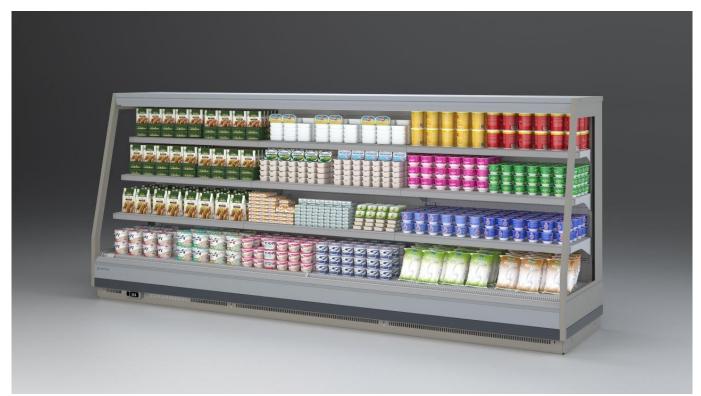

# **VENEZIA OVERVIEW BASSO**

### **Multidecks**

Impressive low height mulitdeck chiller. Improve the vision across your store with the Venezia Low height multideck. With two height options and three depths this remote multideck will leave you with no other option.