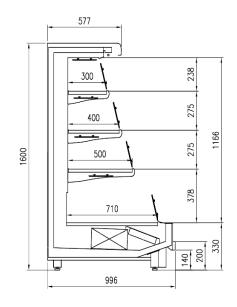

s**

Impressive low height mulitdeck chiller. Improve the vision across your store with the Venezia Low height multideck. With two height options and three depths this remote multideck will leave you with no other option.



## **VENEZIA BASSO H160 3M2**

### **VENEZIA OVERVIEW BASSO - Multidecks**



#### **Standard features**

#### Accessories

3 shelves with priceholders Digital Thermometer Expansion valve Fan assisted cooling Grey ABS bumper Low Multideck joinable back to back with headcase Single top lighting Terminal board White internal body

CO2 refrigeration system Control board Master and Slave Dividers EC Fans Electronic control Electronic valve Internal and external RAL colours LED lighting Manual night blind Shelf lighting LED Stainless steel bumper

### **CROSS SECTIONS**





H160 P87 F330 H160 P100 F330



#### Pastorfrigor S.p.A.

Reg. Gabannone, 4 Z.I. · 15033 Terruggia (AL) · Italy Tel. +39 0142 433 711 · Fax +39 0142 433 701 · info@pastorfrigor.it P.IVA IT00578270068 | REA AL-00578270068 www.pastorfrigor.it