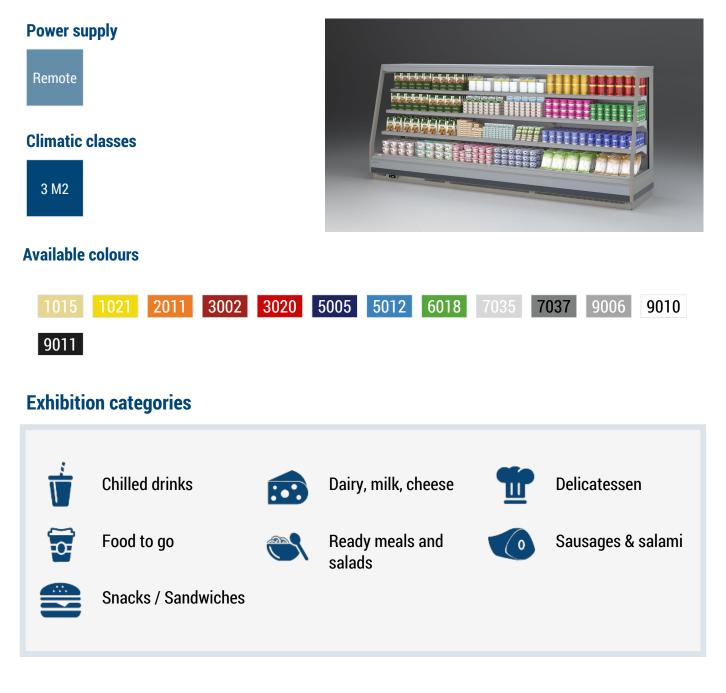

### **VENEZIA OVERVIEW BASSO - Multidecks**

#### **Standard features**

#### Accessories

3 shelves with priceholders Digital Thermometer Expansion valve Fan assisted cooling Grey ABS bumper Low Multideck joinable back to back with headcase Single top lighting Terminal board White internal body

CO2 refrigeration system Control board Master and Slave Dividers EC Fans Electronic control Electronic valve Internal and external RAL colours LED lighting Manual night blind Shelf lighting LED Stainless steel bumper