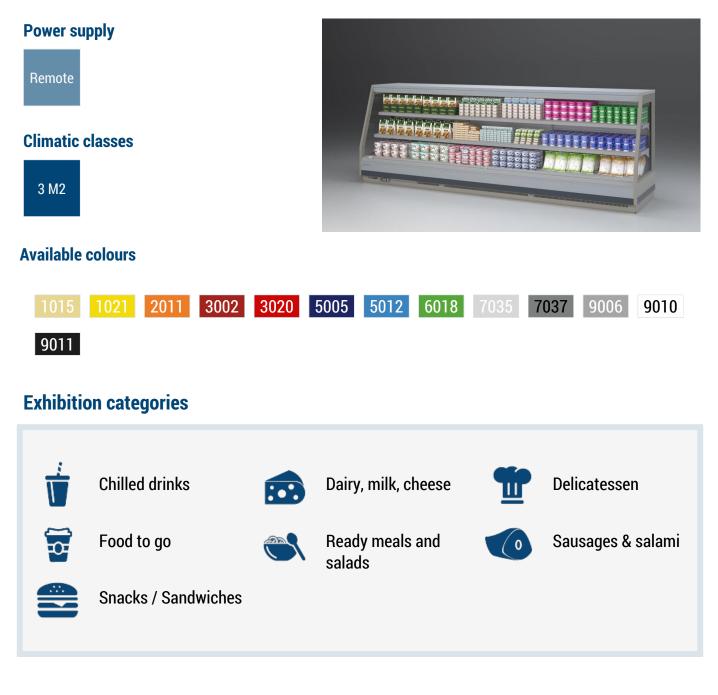

#### **Standard features**

#### Accessories

2 shelves Digital Thermometer Expansion valve Fan assisted cooling Grey ABS bumper Low Multideck joinable back to back with headcase Single top lighting Terminal board White internal body

CO2 refrigeration system Control board Master and Slave Dividers EC Fans Electronic control Electronic valve Internal and external RAL colours LED lighting Manual night blind Shelf lighting LED Stainless steel bumper