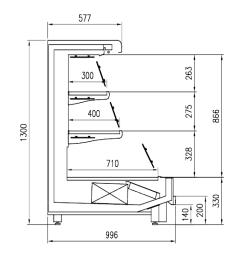

*

### **Multidecks**

Impressive low height mulitdeck chiller. Improve the vision across your store with the Venezia Low height multideck. With two height options and three depths this remote multideck will leave you with no other option.



## **VENEZIA BASSO H130 3M2**

### **VENEZIA OVERVIEW BASSO - Multidecks**



#### **Standard features**

#### Accessories

2 shelves Digital Thermometer Expansion valve Fan assisted cooling Grey ABS bumper Low Multideck joinable back to back with headcase Single top lighting Terminal board White internal body

CO2 refrigeration system Control board Master and Slave Dividers EC Fans Electronic control Electronic valve Internal and external RAL colours LED lighting Manual night blind Shelf lighting LED Stainless steel bumper

### **CROSS SECTIONS**





H130 P87 F330

H130 P100 F330



#### Pastorfrigor S.p.A.

Reg. Gabannone, 4 Z.I. · 15033 Terruggia (AL) · Italy Tel. +39 0142 433 711 · Fax +39 0142 433 701 · info@pastorfrigor.it P.IVA IT00578270068 | REA AL-00578270068 www.pastorfrigor.it