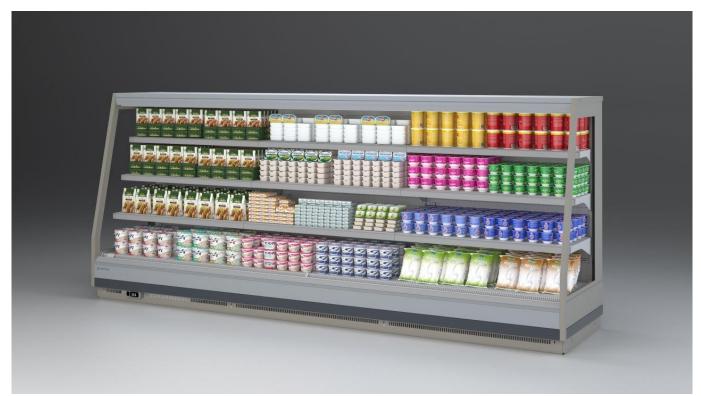

### **Multidecks**

Impressive low height mulitdeck chiller. Improve the vision across your store with the Venezia Low height multideck. With two height options and three depths this remote multideck will leave you with no other option.

### **VENEZIA OVERVIEW BASSO - Multidecks**