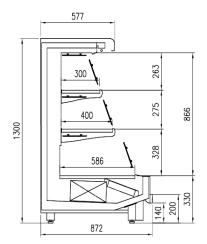

O**

### **Multidecks**

Impressive low height mulitdeck chiller. Improve the vision across your store with the Venezia Low height multideck. With two height options and three depths this remote multideck will leave you with no other option.



## **VENEZIA BASSO H130 3M2**

### **VENEZIA OVERVIEW BASSO - Multidecks**



#### **Standard features**

#### Accessories

2 shelves Digital Thermometer Expansion valve Fan assisted cooling Grey ABS bumper Low Multideck joinable back to back with headcase Single top lighting Terminal board White internal body

CO2 refrigeration system Control board Master and Slave Dividers EC Fans Electronic control Electronic valve Internal and external RAL colours LED lighting Manual night blind Shelf lighting LED Stainless steel bumper

### **CROSS SECTIONS**





H130 P87 F330

H130 P100 F330



#### Pastorfrigor S.p.A.

Reg. Gabannone, 4 Z.I. · 15033 Terruggia (AL) · Italy Tel. +39 0142 433 711 · Fax +39 0142 433 701 · info@pastorfrigor.it P.IVA IT00578270068 | REA AL-00578270068 www.pastorfrigor.it