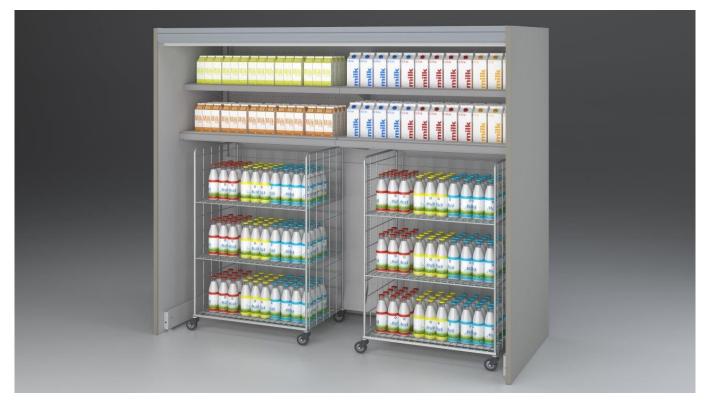

# **VENEZIA OVERVIEW ROLL-IN**

### **Multidecks**

Superior roll-in milk remote multideck merchandiser. Functional fresh milk multideck display with felixible options and design for all supermarket needs. The Venezia RIM provides you with all the answers.

## **VENEZIA OV ROLL IN H216 3M2 S/F**

#### **VENEZIA OVERVIEW ROLL-IN - Multidecks**

#### **Standard features**

2 shelves with priceholders Digital Thermometer Expansion valve Grey ABS bumper Single top lighting Terminal board Wall cabinet without front White internal body

#### Accessories

CO2 refrigeration system Dividers Electronic control Electronic valve LED lighting Manual or electronic night blind