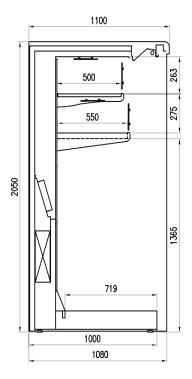

al fresh milk multideck display with felixible options and design for all supermarket needs. The Venezia RIM provides you with all the answers.



## **VENEZIA OV ROLL IN H216 3M2 S/F**

#### **VENEZIA OVERVIEW ROLL-IN - Multidecks**

### **Power supply** Remote In this is a second second **Climatic classes** 3 M2 **Available colours** 3002 3020 5005 5012 6018 2011 7037 9006 9010 9011 **Exhibition categories Chilled drinks** Dairy, milk, cheese

#### **Standard features**

2 shelves with priceholders Digital Thermometer Expansion valve Grey ABS bumper Single top lighting Terminal board Wall cabinet without front White internal body

#### Accessories

CO2 refrigeration system Dividers Electronic control Electronic valve LED lighting Manual or electronic night blind

### **CROSS SECTIONS**



H205 P110 ROLL-IN SF



#### Pastorfrigor S.p.A.

Reg. Gabannone, 4 Z.I. · 15033 Terruggia (AL) · Italy Tel. +39 0142 433 711 · Fax +39 0142 433 701 · info@pastorfrigor.it P.IVA IT00578270068 | REA AL-00578270068 www.pastorfrigor.it