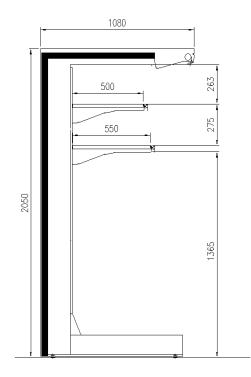

# TAP A NEW ENERGY CLASS



# **VENEZIA OVERVIEW ROLL-IN**

### **Multidecks**

Superior roll-in milk remote multideck merchandiser. Functional fresh milk multideck display with felixible options and design for all supermarket needs. The Venezia RIM provides you with all the answers.



## **VENEZIA OV ROLL IN H205 3M2 S/F**

### **VENEZIA OVERVIEW ROLL-IN - Multidecks**



#### **Standard features**

2 shelves with priceholders Digital Thermometer Expansion valve Single top lighting Terminal board Wall cabinet without front White internal body

#### Accessories

CO2 refrigeration system Dividers Electronic control Electronic valve LED lighting Manual or electronic night blind

### **A SELECTION FROM OUR INSTALLATION**











### **CROSS SECTIONS**



H205 P110



#### Pastorfrigor S.p.A.

Reg. Gabannone, 4 Z.I. · 15033 Terruggia (AL) · Italy Tel. +39 0142 433 711 · Fax +39 0142 433 701 · info@pastorfrigor.it P.IVA IT00578270068 | REA AL-00578270068 www.pastorfrigor.it