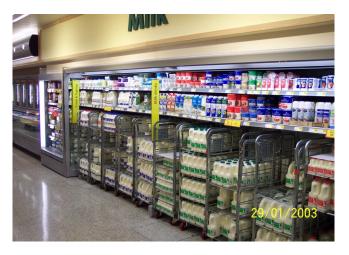

# TAP A NEW ENERGY CLASS



# **VENEZIA OVERVIEW ROLL-IN**

### **Multidecks**

Superior roll-in milk remote multideck merchandiser. Functional fresh milk multideck display with felixible options and design for all supermarket needs. The Venezia RIM provides you with all the answers.



## **VENEZIA OV ROLL IN H205 3M2 S/F**

### **VENEZIA OVERVIEW ROLL-IN - Multidecks**



#### **Standard features**

2 shelves with priceholders Digital Thermometer Expansion valve Single top lighting Terminal board Wall cabinet without front White internal body

#### Accessories

CO2 refrigeration system Dividers Electronic control Electronic valve LED lighting Manual or electronic night blind

### **A SELECTION FROM OUR INSTALLATION**











### **CROSS SECTIONS**



H205 P110



#### Pastorfrigor S.p.A.

Reg. Gabannone, 4 Z.I. · 15033 Terruggia (AL) · Italy Tel. +39 0142 433 711 · Fax +39 0142 433 701 · info@pastorfrigor.it P.IVA IT00578270068 | REA AL-00578270068 www.pastorfrigor.it