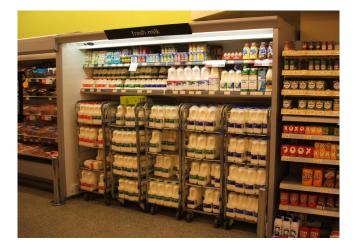

### **Multidecks**

Superior roll-in milk remote multideck merchandiser. Functional fresh milk multideck display with felixible options and design for all supermarket needs. The Venezia RIM provides you with all the answers.

### **A SELECTION FROM OUR INSTALLATION**