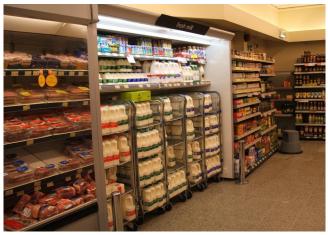

# TAP A NEW ENERGY CLASS



# **VENEZIA OVERVIEW ROLL-IN**

### **Multidecks**

Superior roll-in milk remote multideck merchandiser. Functional fresh milk multideck display with felixible options and design for all supermarket needs. The Venezia RIM provides you with all the answers.



## **VENEZIA OV ROLL IN H205 3M2 S/F**

### **VENEZIA OVERVIEW ROLL-IN - Multidecks**



#### **Standard features**

2 shelves with priceholders Digital Thermometer Expansion valve Single top lighting Terminal board Wall cabinet without front White internal body

#### Accessories

CO2 refrigeration system Dividers Electronic control Electronic valve LED lighting Manual or electronic night blind

### **A SELECTION FROM OUR INSTALLATION**











### **CROSS SECTIONS**



H205 P110



#### Pastorfrigor S.p.A.

Reg. Gabannone, 4 Z.I. · 15033 Terruggia (AL) · Italy Tel. +39 0142 433 711 · Fax +39 0142 433 701 · info@pastorfrigor.it P.IVA IT00578270068 | REA AL-00578270068 www.pastorfrigor.it