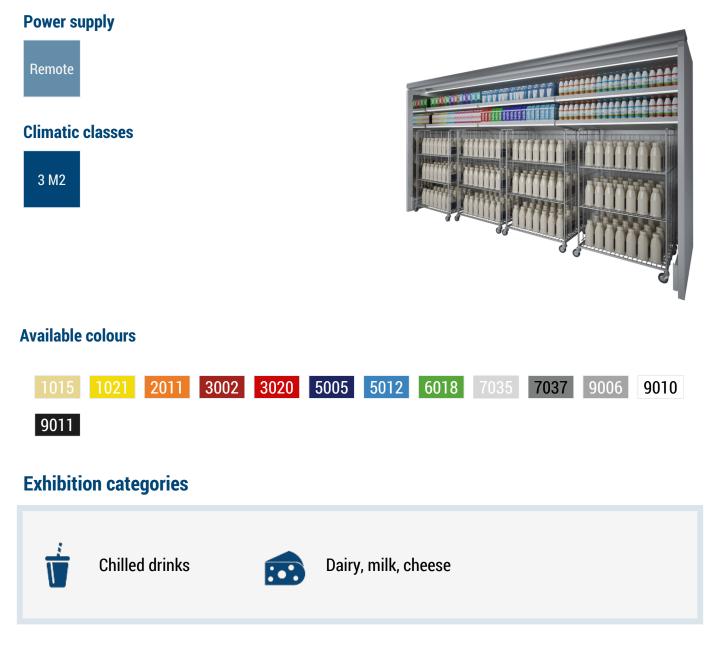

## **VENEZIA OV ROLL IN H205 3M2 S/F**

#### **Standard features**

2 shelves with priceholders Digital Thermometer Expansion valve Single top lighting Terminal board Wall cabinet without front White internal body

#### Accessories

CO2 refrigeration system Dividers Electronic control Electronic valve LED lighting Manual or electronic night blind