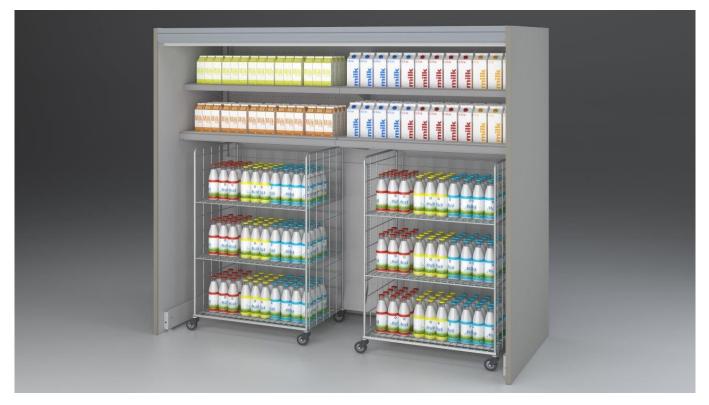

### **Multidecks**

Superior roll-in milk remote multideck merchandiser. Functional fresh milk multideck display with felixible options and design for all supermarket needs. The Venezia RIM provides you with all the answers.

### **VENEZIA OVERVIEW ROLL-IN - Multidecks**

#### **Standard features**

2 shelves with priceholders Digital Thermometer Expansion valve Single top lighting Terminal board Wall cabinet without front White internal body

#### Accessories

CO2 refrigeration system Dividers Electronic control Electronic valve LED lighting Manual or electronic night blind