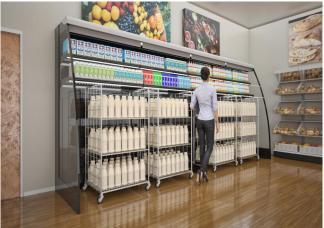

### **Multidecks**

Superior roll-in milk remote multideck merchandiser. Functional fresh milk multideck display with felixible options and design for all supermarket needs. The Venezia RIM provides you with all the answers.

### **A SELECTION FROM OUR INSTALLATION**