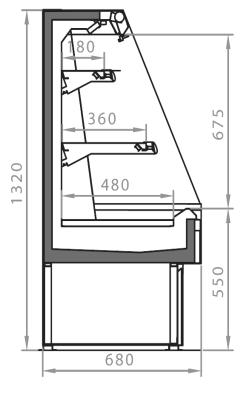

#### **Available dimensions**

External depth (mm) 680
Front Height (mm) 550
Height (mm) 133

Height (mm) 1320-1520 Length with side walls 705 -1017- 1330-1955

(mm)

Length without side walls 625-937-1250-1875

(mm)

Shelves' depth (mm) 180-250-360

Shelves' rows (N°) 2/3 Thickness side walls 80

(mm)

# **CROSS SECTIONS**

SARA 1300 Q