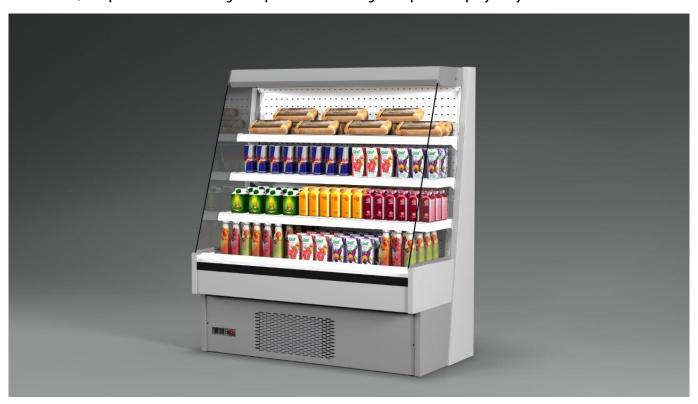

# Multidecks

The Sara Q is a practicable low height impulse chiller. Plug-in impulse display for your convenience.

# **SARA Q H130 3M2**

#### **Standard features**

2 shelves with priceholders Available with gas R290 Electronic control Glazed endwalls included LED lighting

#### **Accessories**

Manual night blind Movable and fix divider Shelf lighting LED