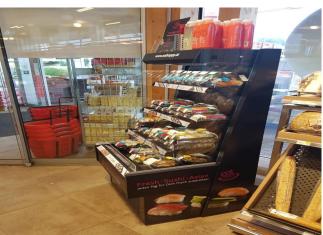

urs**



















2004

9006

## **Exhibition categories**



**Chilled drinks** 



Dairy, milk, cheese



Delicatessen



Food to go



**Impulse** 



Ready meals and salads



Sausages & salami



Snacks / Sandwiches

#### **Standard features**

2 shelves with priceholders Available with gas R290 Electronic control Glazed endwalls included LED lighting

#### **Accessories**

Manual night blind Movable and fix divider Shelf lighting LED

#### **Available dimensions**

External depth (mm) 680
Front Height (mm) 550
Height (mm) 133

Height (mm) 1320-1520 Length with side walls 705 -1017- 1330-1955

(mm)

Length without side walls 625-937-1250-1875

(mm)

Shelves' depth (mm) 180-250-360

Shelves' rows (N°) 2/3 Thickness side walls 80

(mm)

# A SELECTION FROM OUR INSTALLATION











# **CROSS SECTIONS**



SARA 1300 Q



## Pastorfrigor S.p.A.

Reg. Gabannone, 4 Z.I. · 15033 Terruggia (AL) · Italy
Tel. +39 0142 433 711 · Fax +39 0142 433 701 · info@pastorfrigor.it
P.IVA IT00578270068 | REA AL-00578270068
www.pastorfrigor.it