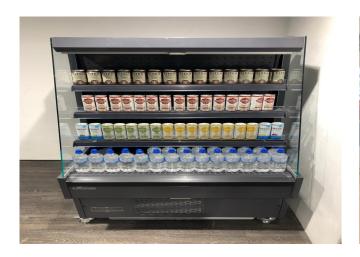

# Multidecks

The Sara Q is a practicable low height impulse chiller. Plug-in impulse display for your convenience.

# **SARA Q H130 3M2**