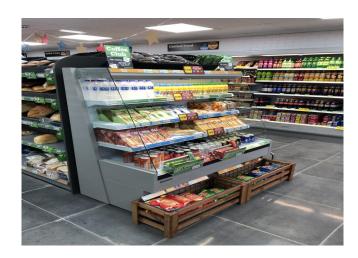

e colours**



















2004

9006

## **Exhibition categories**



**Chilled drinks** 



Dairy, milk, cheese



Delicatessen



Food to go



**Impulse** 



Ready meals and salads



Sausages & salami



Snacks / Sandwiches

#### **Standard features**

2 shelves with priceholders Available with gas R290 Electronic control Glazed endwalls included LED lighting

#### **Accessories**

Manual night blind Movable and fix divider Shelf lighting LED

#### **Available dimensions**

External depth (mm) 680
Front Height (mm) 550
Height (mm) 133

Height (mm) 1320-1520 Length with side walls 705 -1017- 1330-1955

(mm)

Length without side walls 625-937-1250-1875

(mm)

Shelves' depth (mm) 180-250-360

Shelves' rows (N°) 2/3 Thickness side walls 80

(mm)

# A SELECTION FROM OUR INSTALLATION











# **CROSS SECTIONS**



SARA 1300 Q



## Pastorfrigor S.p.A.

Reg. Gabannone, 4 Z.I. · 15033 Terruggia (AL) · Italy
Tel. +39 0142 433 711 · Fax +39 0142 433 701 · info@pastorfrigor.it
P.IVA IT00578270068 | REA AL-00578270068
www.pastorfrigor.it