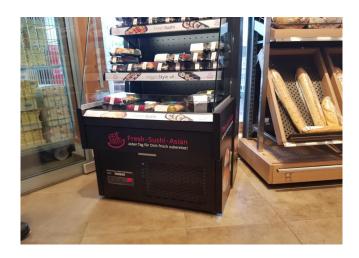

s**



















2004

9006

## **Exhibition categories**



**Chilled drinks** 



Dairy, milk, cheese



Delicatessen



Food to go



**Impulse** 



Ready meals and salads



Sausages & salami



Snacks / Sandwiches

#### **Standard features**

2 shelves with priceholders Available with gas R290 Electronic control Glazed endwalls included LED lighting

#### **Accessories**

Manual night blind Movable and fix divider Shelf lighting LED

#### **Available dimensions**

External depth (mm) 680
Front Height (mm) 550
Height (mm) 133

Height (mm) 1320-1520 Length with side walls 705 -1017- 1330-1955

(mm)

Length without side walls 625-937-1250-1875

(mm)

Shelves' depth (mm) 180-250-360

Shelves' rows (N°) 2/3 Thickness side walls 80

(mm)

# A SELECTION FROM OUR INSTALLATION











# **CROSS SECTIONS**



SARA 1300 Q



## Pastorfrigor S.p.A.

Reg. Gabannone, 4 Z.I. · 15033 Terruggia (AL) · Italy
Tel. +39 0142 433 711 · Fax +39 0142 433 701 · info@pastorfrigor.it
P.IVA IT00578270068 | REA AL-00578270068
www.pastorfrigor.it