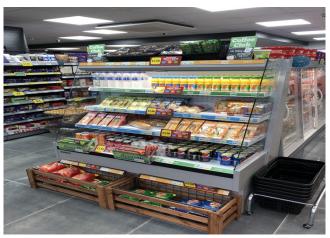

colours**



















2004

9006

## **Exhibition categories**



**Chilled drinks** 



Dairy, milk, cheese



Delicatessen



Food to go



**Impulse** 



Ready meals and salads



Sausages & salami



Snacks / Sandwiches

#### **Standard features**

2 shelves with priceholders Available with gas R290 Electronic control Glazed endwalls included LED lighting

#### **Accessories**

Manual night blind Movable and fix divider Shelf lighting LED

#### **Available dimensions**

External depth (mm) 680
Front Height (mm) 550
Height (mm) 133

Height (mm) 1320-1520 Length with side walls 705 -1017- 1330-1955

(mm)

Length without side walls 625-937-1250-1875

(mm)

Shelves' depth (mm) 180-250-360

Shelves' rows (N°) 2/3 Thickness side walls 80

(mm)

# A SELECTION FROM OUR INSTALLATION











# **CROSS SECTIONS**



SARA 1300 Q



## Pastorfrigor S.p.A.

Reg. Gabannone, 4 Z.I. · 15033 Terruggia (AL) · Italy
Tel. +39 0142 433 711 · Fax +39 0142 433 701 · info@pastorfrigor.it
P.IVA IT00578270068 | REA AL-00578270068
www.pastorfrigor.it