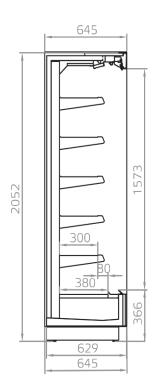

# **CROSS SECTIONS**

KALIFORNIA Q 300/2150 M1,M2 KALIFORNIA Q 300/2050 M1,M2

KALIFORNIA Q 300/1950 M1,M2