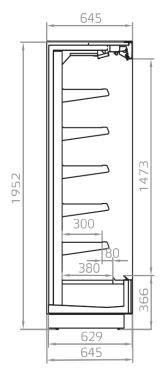

# **CROSS SECTIONS**

KALIFORNIA Q 300/2150 M1,M2 KALIFORNIA Q 300/2050 M1,M2

KALIFORNIA Q 300/1950 M1,M2