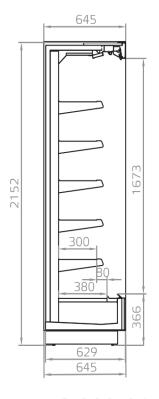

# **CROSS SECTIONS**

KALIFORNIA Q 300/2150 M1,M2 KALIFORNIA Q 300/2050 M1,M2

KALIFORNIA Q 300/1950 M1,M2