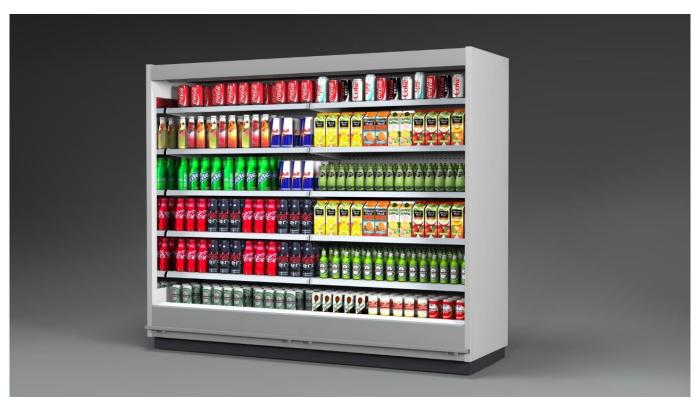

## **Multidecks**

Convenient remote multideck range. A convenence store multideck with all the options with multiple height and depths also clever "Height Reduction" kits as standard on the taller models. The Kalifornia is the ultimate cabinet for the convenience store.

### **Exhibition categories**

Beers & wines

Chilled drinks

Dairy, milk, cheese

Delicatessen

Ready meals and salads

Sausages & salami

Snacks / Sandwiches

#### **Standard features**

5 shelves with price-holder + base **Digital Thermometer** Electronic control **Expansion valve** Fan assisted cooling T5 top Lighting