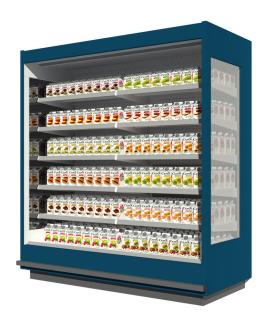

### **Exhibition categories**

Beers & wines

Chilled drinks

Dairy, milk, cheese

Delicatessen

Ready meals and salads

Sausages & salami

Snacks / Sandwiches

#### **Standard features**

5 shelves with price-holder + base **Digital Thermometer** Electronic control **Expansion valve** Fan assisted cooling T5 top Lighting