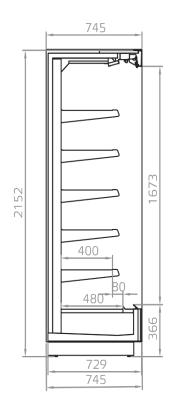

### **CROSS SECTIONS**

KALIFORNIA Q 400/2050 M1,M2 KALIFORNIA Q 400/1950 M1,M2

KALIFORNIA Q 400/2150 M1,M2