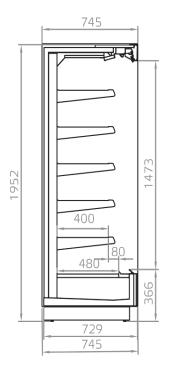

### **CROSS SECTIONS**

KALIFORNIA Q 400/2050 M1,M2 KALIFORNIA Q 400/1950 M1,M2

KALIFORNIA Q 400/2150 M1,M2