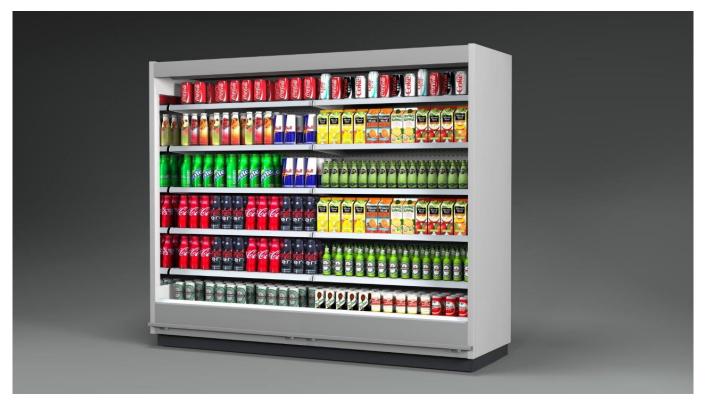

### **Multidecks**

Convenient remote multideck range. A convenence store multideck with all the options with multiple height and depths also clever "Height Reduction" kits as standard on the taller models. The Kalifornia is the ultimate cabinet for the convenience store.

### Kalifornia Q - Multidecks