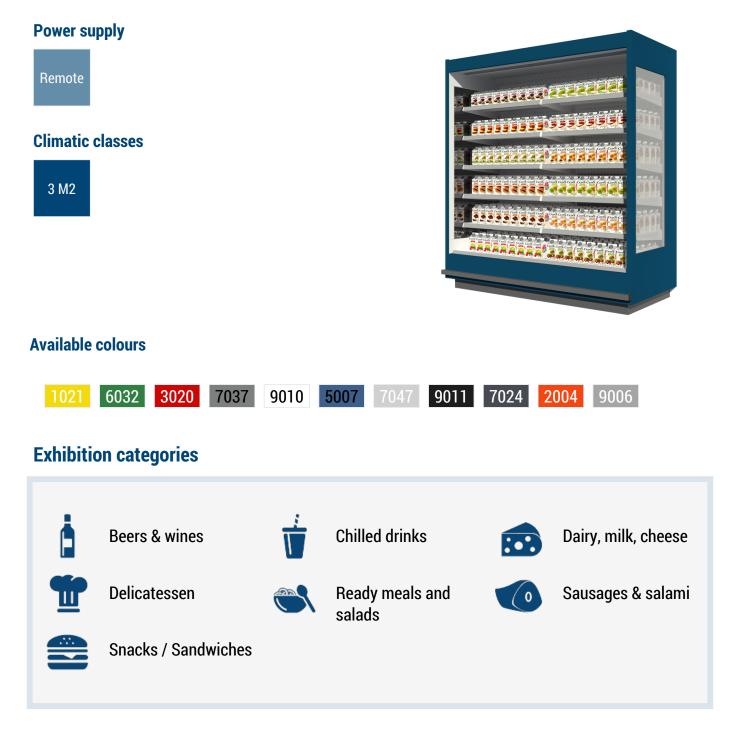

#### **Standard features**

5 shelves with price-holder + base Digital Thermometer Electronic control Expansion valve Fan assisted cooling T5 top Lighting

#### Accessories

CO2 refrigeration system Electronic valve Internal and external RAL colours LED lighting Manual or electronic night blind Movable and fix divider Shelf lighting LED/T5