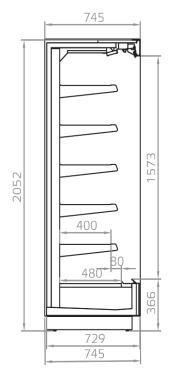

### **CROSS SECTIONS**

KALIFORNIA Q 400/2050 M1,M2 KALIFORNIA Q 400/1950 M1,M2

KALIFORNIA Q 400/2150 M1,M2