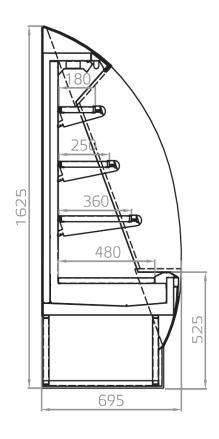

# TAP A NEW ENERGY CLASS







## **Multidecks**

Practicable low height impulse chiller, the Sara offers low height plug-in display on a small footprint with great design. Plug-in impulse display for your convenience.



# **SARA H1600 3M2**

### **SARA - Multidecks**

#### **Power supply**



#### **Climatic classes**





#### **Available colours**

6032

3020

7037

9010

5007

7047

9011 7024 2004

9006

## **Exhibition categories**



Beers & wines



Chilled drinks



Dairy, milk, cheese



Food to go



Ready meals and salads



Sausages & salami



Snacks / Sandwiches

#### **Standard features**

3 shelves with priceholders Available with gas R290 **LED lighting** 

#### **Accessories**

Available with gas R452 A Manual night blind Shelf lighting LED

# **CROSS SECTIONS**



SARA 1600



#### Pastorfrigor S.p.A.

Reg. Gabannone, 4 Z.I. · 15033 Terruggia (AL) · Italy
Tel. +39 0142 433 711 · Fax +39 0142 433 701 · info@pastorfrigor.it
P.IVA IT00578270068 | REA AL-00578270068
www.pastorfrigor.it