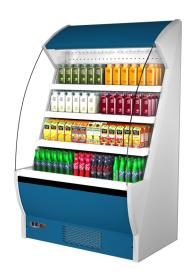

## **Exhibition categories**

Beers & wines

Chilled drinks

Dairy, milk, cheese

Food to go

Ready meals and salads

Sausages & salami

Snacks / Sandwiches