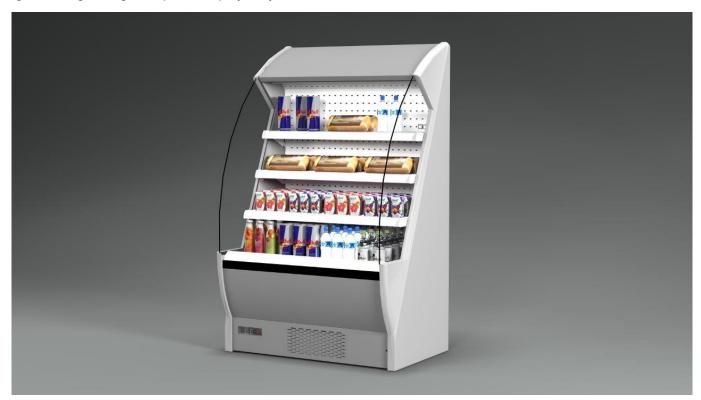

# **SARA H1600 3M2**

### **SARA - Multidecks**

#### **Standard features**

3 shelves with priceholders Available with gas R290 **LED lighting** 